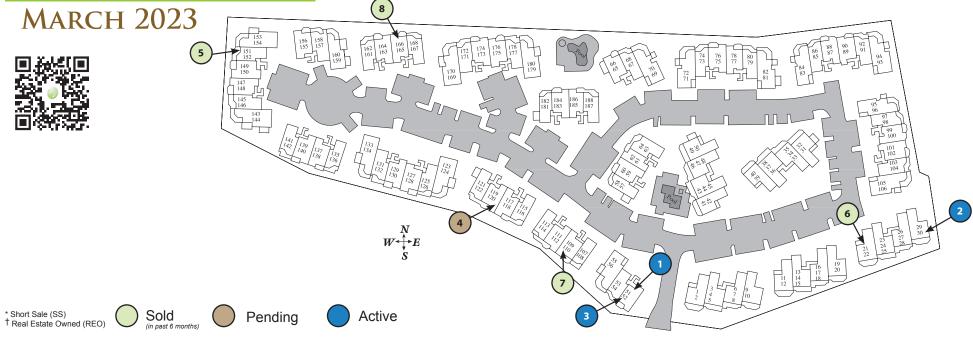

## GMMaui.com

Gary@GMMaui.com | 808.891.8989

| No. | Unit | Bds | Baths | LA SF | View     | List Price  |
|-----|------|-----|-------|-------|----------|-------------|
| 1   | 51   | 2   | 2     | 1,056 | Ocean    | \$1,575,000 |
| 2   | 30   | 2   | 2     | 1,148 | Mountain | \$1,670,000 |
| 3   | 52   | 2   | 2     | 1,056 | Ocean    | \$1,775,000 |

| No, | Unit | Bds | Baths | LA SF | View        | List Price  | Sold Price  |
|-----|------|-----|-------|-------|-------------|-------------|-------------|
| 5   | 151  | 1   | 2     | 908   | Golf Course | \$1,198,000 | \$1,150,000 |
| 6   | 21   | 2   | 2     | 1,148 | Other       | \$1,450,000 | \$1,450,000 |
| 7   | 110  | 2   | 2     | 1,056 | Ocean       | \$1,590,000 | \$1,570,000 |
| 8   | 166  | 2   | 2     | 1,056 | Ocean       | \$1,645,000 | \$1,595,000 |

| No. | Unit | Bds | Baths | LA SF | View           | List Price  |
|-----|------|-----|-------|-------|----------------|-------------|
| 4   | 120  | 2   | 2     | 1,056 | Mountain/Ocean | \$1,550,000 |