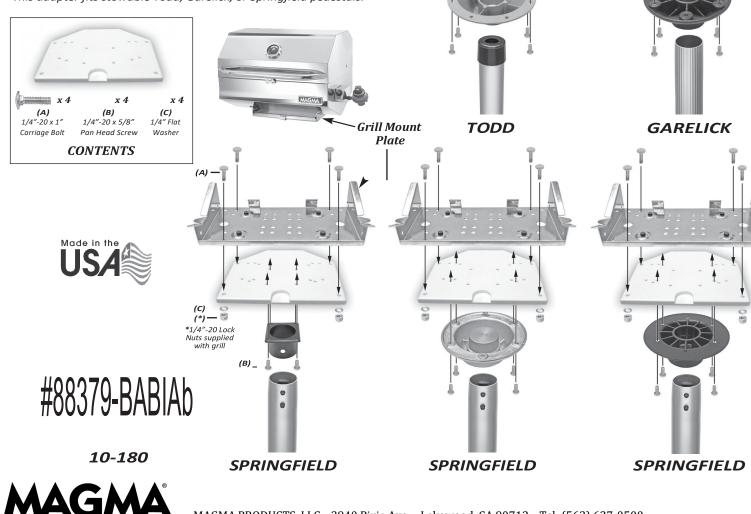

## Magma 10-180 Universal Pedestal Adapter

Use your existing Springfield, Todd, Garelick, or many other popular brands of pedestals to mount any Magma rectangular grill to your swim step, pontoon boat, deck or dock, or at home to your patio, deck or balcony.

10-180 Universal Pedestal Adapter is required only when using another stowable type pedestal in lieu of 10-185 Pedestal Mount. This adapter fits stowable Todd, Garelick, or Springfield pedestals.

MAGMA PRODUCTS, LLC • 3940 Pixie Ave. • Lakewood, CA 90712 • Tel: (562) 627-0500 MagmaProducts.com • Mail@MagmaProducts.com