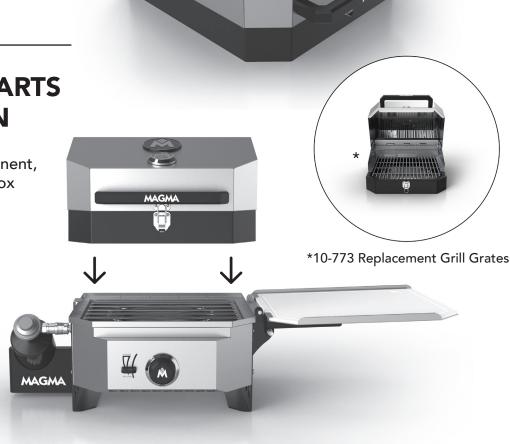

## **COMPONENT PARTS & INSTALLATION**

To install any cooking component, simply place it into the Firebox until it is snug on the box.

ALL COMPONENTS
SOLD SEPARATELY. VISIT
MAGMAPRODUCTS.COM
TO PURCHASE
ADDITIONAL ITEMS