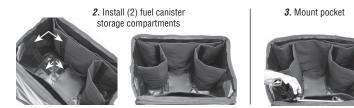

# ASSEMBLY / INSTALLATION INSTRUCTIONS:

1. Secure grill lid with supplied bungee cord

4. Control Valve & Venturi Tube Pocket

7. Store up to 4 fuel canisters

6. Fish & Veggie Tray Pocket

8. Store grill with handle up