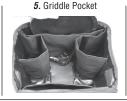

# ASSEMBLY / INSTALLATION INSTRUCTIONS:

1. Secure grill lid with supplied bungee cord

4. Control Valve & Venturi Tube Pocket

7. Store up to 4 fuel canisters

6. Fish & Veggie Tray Pocket

8. Store grill with handle up