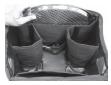

# ASSEMBLY / INSTALLATION INSTRUCTIONS:

1. Secure grill lid with supplied bungee cord

4. Control Valve & Venturi Tube Pocket

7. Store up to 4 fuel canisters

6. Fish & Veggie Tray Pocket

8. Store grill with handle up