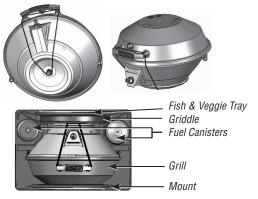

# ASSEMBLY / INSTALLATION INSTRUCTIONS:

1. Secure grill lid with supplied bungee cord

4. Control Valve & Venturi Tube Pocket

7. Store up to 4 fuel canisters

6. Fish & Veggie Tray Pocket

8. Store grill with handle up

USE:

- Ensure that grill's internal components (cooking grill and radiant plate and dome assembly) are
  properly secured prior to storage or transportation
- Always remove mount, venturi tube, & control valve/regulator or low pressure control valve from grill prior to storing or transporting.