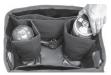

# ASSEMBLY / INSTALLATION INSTRUCTIONS:

1. Secure grill lid with supplied bungee cord

4. Control Valve & Venturi Tube Pocket

7. Store up to 4 fuel canisters

6. Fish & Veggie Tray Pocket

8. Store grill with handle up