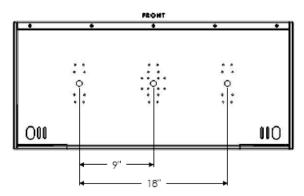

**Note:** Prior to mount installation determine specific mount spacing (see mounting hole template). Install mount to table prior to socket installation to verify proper spacing and mount location.

Levelock™ Socket Mounts: T10-522, T10-527

Socket Mounts: T10-521, T10-526 Square Rail Mount: T10-540, T10-640, T10-641 Round Rail Mounts: T10-580, T10-585, T10-590

Round Rail Mount: T10-455

Magma Products, Inc. 3940 Pixie Avenue, Lakewood, CA 90712 • USA Phone (562) 627-0500 • mail@MagmaProducts.com MagmaProducts.com