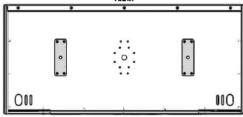

**Note:** Prior to mount installation determine specific mount spacing (see mounting hole template). Install mount to table prior to socket installation to verify proper spacing and mount location.

Levelock™ Socket Mounts: T10-522, T10-527

Socket Mounts: T10-521, T10-526 Square Rail Mount: T10-540, T10-640, T10-641 Round Rail Mounts: T10-580, T10-585, T10-590

Round Rail Mount: T10-455

Magma Products, Inc. 3940 Pixie Avenue, Lakewood, CA 90712 • USA Phone (562) 627-0500 • mail@MagmaProducts.com MagmaProducts.com