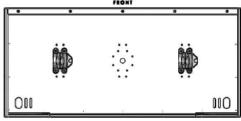

**Note:** Prior to mount installation determine specific mount spacing (see mounting hole template). Install mount to table prior to socket installation to verify proper spacing and mount location.

Levelock™ Socket Mounts: T10-522, T10-527

Socket Mounts: T10-521, T10-526 Square Rail Mount: T10-540, T10-640, T10-641 Round Rail Mounts: T10-580, T10-585, T10-590

Round Rail Mount: T10-455

Magma Products, Inc. 3940 Pixie Avenue, Lakewood, CA 90712 • USA Phone (562) 627-0500 • mail@MagmaProducts.com MagmaProducts.com