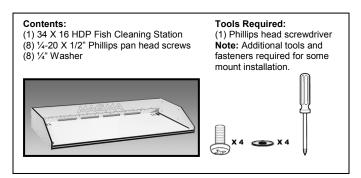

## Care, Use & Assembly Instructions 34" X 16" HDP (High Density Polyethylene) Tournament Series Fish Cleaning Station

34" Cleaning station uses "Dual" Magma mounts (See chart below for specific applications). For level table adjustment, see instructions included with mounting hardware.

WARNING: Do Not install mounting fasteners into table without mount. As they will damage table surface.

Use only provided fasteners. Lost or missing fasteners can be replaced with 1/4-20 X 1/2" Phillips pan head screws.