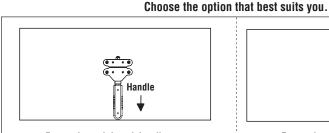

## Note: Instructions and mounting fasteners for rectangular grills, "SM" single mount bait/filet tables, and Tournament Series Cleaning stations are included with grills and tables

For maximum left to right adjustment.