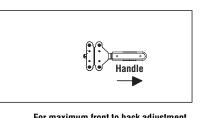

- For maximum front to back adjustment.
- 1. Attach white poly pad to bottom of mounting plate using a 7/16" wrench, Philips head screwdriver, 1/4-20 x 5/8" truss head screws, flat washers, and lock nuts
  2. Using fasteners supplied with grill or table, attach LeveLock mount head