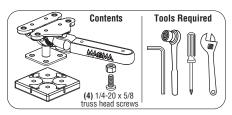

- For maximum front to back adjustment.
- 1. Attach white poly pad to bottom of mounting plate using a 7/16" wrench, Philips head screwdriver, 1/4-20 x 5/8" truss head screws, flat washers, and lock nuts
  2. Using fasteners supplied with grill or table, attach LeveLock mount head