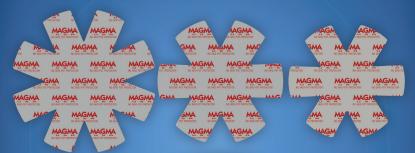

A Genuine Magma® Accessory

SET OF 3 - NO SKID

## POT PROTECTORS

- Protect any cookware from scratching, chipping, or marring
- Non-slip texture keeps items from shifting when stored

 3 individual sizes designed specifically for Magma cookware's convenient nesting function, enough for one complete 10 piece set