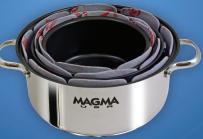

## POT PROTECTORS

- Protect any cookware from scratching, chipping, or marring
- Non-slip texture keeps items from shifting when stored

 3 individual sizes designed specifically for Magma cookware's convenient nesting function, enough for one complete 10 piece set