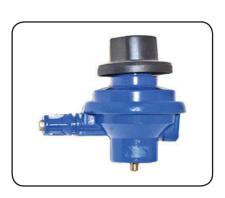

## MAGMA® CONTROL VALVE REGULATOR HISTORY

1986-1992

 $\textbf{Production Time}....1986{-}1992$ 

Model # .....None

Color.....Ford Blue w/Metallic Blue Label on Knob

Model Markings .... None

**NOTE:** Model has an all brass fitting and orifice threaded into valve body.

1992-1993

Production Time....1992-1993

Model #.....400

**NOTE:** Model has an all brass fitting and orifice threaded into valve body.

1993-1998

 Production Time
 1993–1998

 Model #
 6000

 Color
 Ford Blue