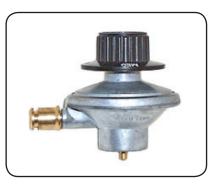

## MAGMA® CONTROL VALVE REGULATOR HISTORY

1986-1992

 $\textbf{Production Time}....1986{-}1992$ 

Model # .....None

Color.....Ford Blue w/Metallic Blue Label on Knob

Model Markings .... None

**NOTE:** Model has an all brass fitting and orifice threaded into valve body.

1992-1993

Production Time....1992-1993

Model #.....400

**NOTE:** Model has an all brass fitting and orifice threaded into valve body.

1993-1998

 Production Time
 1993–1998

 Model #
 6000

 Color
 Ford Blue

Model Markings .... Model 6000 Precimex LP Gas Regulator

**NOTE:** Model has small brass orifice threaded directly into valve body.