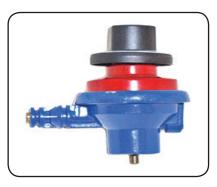

Model Markings .... Model 6001 0204 Mexico LP Gas Regulator

**NOTE:** Model has small brass orifice threaded directly into valve body.

**01/2003-06/2007** (First Production)

**Production Time**....01/2003-06/2007 (First Production)

Model #.....6001

Color.....Ford Blue w/Fire Engine Red

Model Markings .... Mod 6001 Mexico LP Gas Regulator

**NOTE:** Model has small brass orifice threaded directly into valve body.