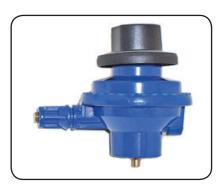

Model #.....6001

Color.....Ford Blue w/Fire Engine Red

Model Markings .... Mod 6001 Mexico LP Gas Regulator

**NOTE:** Model has small brass orifice threaded directly into valve body.

## MAGMA® CONTROL VALVE REGULATOR HISTORY

**01/2003-06/2007** (Last Production)

Production Time....01/2003-06/2007 (Last Production)

Model #.....6001

Color.....Ford Blue w/Fire Engine Red Model Markings ....Mod 6001 Mexico LP Gas Regulator