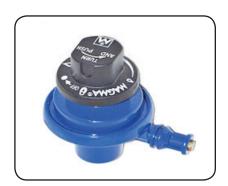

## MAGMA® CONTROL VALVE REGULATOR HISTORY

**1999–02/2003** (First Production)

**Production Time**....1999–02/2003 (First Production)

**Model #** ......6001 **Color** ......Ford Blue

Model Markings .... Model 6001 9851 Mexico LP Gas Regulator

NOTE: Model has small brass orifice threaded directly into valve body.

**1999–02/2003** (Last Production)

Production Time....1999-02/2003 (Last Production)

**Model #** ......6001 **Color** ......Ford Blue

Model Markings .... Model 6001 0204 Mexico LP Gas Regulator

**NOTE:** Model has small brass orifice threaded directly into valve body.

**01/2003-06/2007** (First Production)

**Production Time**....01/2003-06/2007 (First Production)