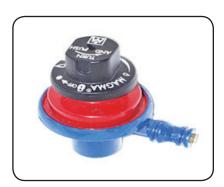

Model #.....6001

Color.....Ford Blue w/Fire Engine Red

Model Markings .... Mod 6001 Mexico LP Gas Regulator

**NOTE:** Model has small brass orifice threaded directly into valve body.

## MAGMA® CONTROL VALVE REGULATOR HISTORY

**01/2003-06/2007** (Last Production)

Production Time....01/2003-06/2007 (Last Production)

Model #.....6001

Color.....Ford Blue w/Fire Engine Red Model Markings ....Mod 6001 Mexico LP Gas Regulator

**NOTE:** Model has small brass orifice threaded directly into valve body.

**06/2007–Present** (US Manufactured Products)

Production Time .... 06/2007-Present

**Model #**.....6000 **Color**.....Ford Blue