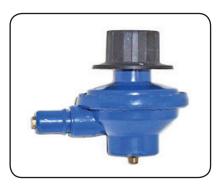

## MAGMA® CONTROL VALVE REGULATOR HISTORY

1986-1992

 $\textbf{Production Time}....1986{-}1992$ 

Model # .....None

Color.....Ford Blue w/Metallic Blue Label on Knob

Model Markings .... None

**NOTE:** Model has an all brass fitting and orifice threaded into valve body.