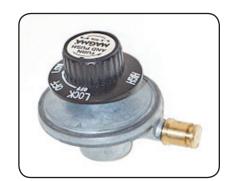

**NOTE:** Model has small brass orifice threaded directly into valve body.

**06/2007–Present** (US Manufactured Products)

Production Time .... 06/2007-Present

**Model #**.....6000 **Color**.....Ford Blue

**Model Markings** ....Model 6000 Precimex Mexico LP Gas Regulator **NOTE:** Model has small brass orifice threaded directly into valve body.

**06/2007—Present** (China Manufactured Products)

Production Time....06/2007-Present