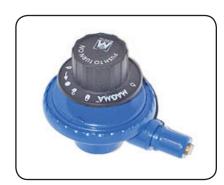

Model Markings .... Model 6000 Precimex LP Gas Regulator

**NOTE:** Model has small brass orifice threaded directly into valve body.

## MAGMA® CONTROL VALVE REGULATOR HISTORY

**1999–02/2003** (First Production)

**Production Time**....1999–02/2003 (First Production)

**Model #** ......6001 **Color** ......Ford Blue

Model Markings .... Model 6001 9851 Mexico LP Gas Regulator