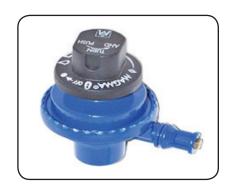

**NOTE:** Model has small brass orifice threaded directly into valve body.

**06/2007–Present** (US Manufactured Products)

Production Time .... 06/2007-Present

**Model #**.....6000 **Color**.....Ford Blue

**Model Markings** ....Model 6000 Precimex Mexico LP Gas Regulator **NOTE:** Model has small brass orifice threaded directly into valve body.

**06/2007—Present** (China Manufactured Products)

Production Time....06/2007-Present