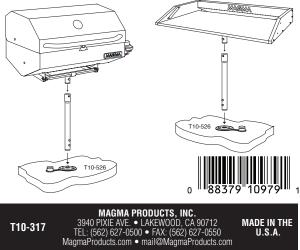

## 12" (30.5 cm) "SINGLE" GRILL AND TABLE HEIGHT LOCKING EXTENSION SET

If your gunnel or mounting surface is a bit to low, bring your grill or single mount table to a more convenient height with one of these

single locking socket mount extension. Constructed of 304 stainless steel tubing for superior corrosion resistance in even the harshest of marine environments. The locking spring clip mechanism secures your grill or table in place while allowing for quick convenient disassembly and storage. Designed for use with any Magma "Single Mount" locking socket mount assembly.

## NOTE: Cannot be used with T10-515 kettle grill mount.

- Fits all Single Locking Socket Mounts
- Grills and tables sold separately.
- Single locking socket mount sold separately.

1-317B 081