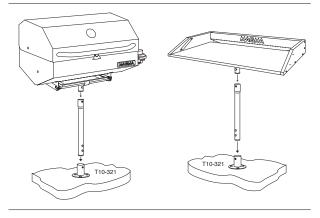

## 12" (30.5 cm) "SINGLE" GRILL AND TABLE HEIGHT LOCKING EXTENSION SET

If your gunnel or mounting surface is a bit to low, bring your grill or single mount table to a more convenient height with one of these

single locking socket mount extension. Constructed of 304 stainless steel tubing for superior corrosion resistance in even the harshest of marine environments. The locking spring clip mechanism secures your grill or table in place while allowing for quick convenient disassembly and storage. Designed for use with any Magma "Single Mount" locking socket mount assembly.

## NOTE: Cannot be used with T10-515 kettle grill mount.

- Fits all Single Locking Socket Mounts
- Grills and tables sold separately.
- Single locking socket mount sold separately.

1-317B 081