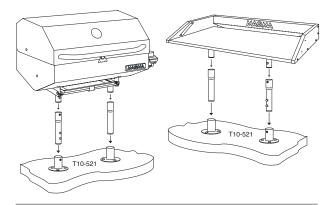

## 6" (15.0 cm) "DUAL" GRILL AND TABLE HEIGHT LOCKING EXTENSION SET

If your gunnel or mounting surface is a bit to low, bring your grill or dual mount table to a more convenient height with one of these dual

locking socket mount extension sets. Constructed of 304 stainless steel tubing for superior corrosion resistance in even the harshest of marine environments. The locking spring clip mechanism secures your grill or table in place while allowing for quick convenient disassembly and storage. Designed for use with any Magma "Dual Mount" locking socket mount assembly.

## NOTE: Cannot be used with T10-515 kettle grill mount.

- Fits all Dual Locking Socket Mounts
- Grills and tables sold separately.
- Dual locking socket mount sold separately.