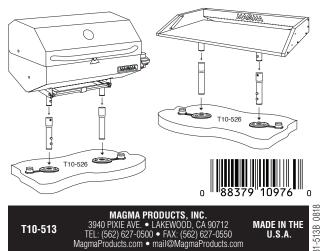

## 6" (15.0 cm) "DUAL" GRILL AND TABLE HEIGHT LOCKING EXTENSION SET

If your gunnel or mounting surface is a bit to low, bring your grill or dual mount table to a more convenient height with one of these dual

locking socket mount extension sets. Constructed of 304 stainless steel tubing for superior corrosion resistance in even the harshest of marine environments. The locking spring clip mechanism secures your grill or table in place while allowing for quick convenient disassembly and storage. Designed for use with any Magma "Dual Mount" locking socket mount assembly.

## NOTE: Cannot be used with T10-515 kettle grill mount.

- Fits all Dual Locking Socket Mounts
- Grills and tables sold separately.
- Dual locking socket mount sold separately.