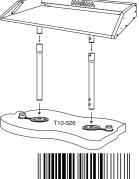

Heavy Duty

Fits Magma Dual Mountable Rectangular Grills, Dual Mount "DM" and Tournament Series Tables

## **12"** (30.5 cm) **"DUAL"** GRILL AND TABLE HEIGHT LOCKING EXTENSION SET

If your gunnel or mounting surface is a bit to low, bring your grill or dual mount table to a more convenient height with one of these dual

locking socket mount extension sets. Constructed of 304 stainless steel tubing for superior corrosion resistance in even the harshest of marine environments. The locking spring clip mechanism secures your grill or table in place while allowing for quick convenient disassembly and storage. Designed for use with any Magma "Dual Mount" locking socket mount assembly.