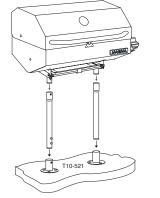

## **12"** (30.5 cm) **"DUAL"** GRILL AND TABLE HEIGHT LOCKING EXTENSION SET

If your gunnel or mounting surface is a bit to low, bring your grill or dual mount table to a more convenient height with one of these dual

locking socket mount extension sets. Constructed of 304 stainless steel tubing for superior corrosion resistance in even the harshest of marine environments. The locking spring clip mechanism secures your grill or table in place while allowing for quick convenient disassembly and storage. Designed for use with any Magma "Dual Mount" locking socket mount assembly.

## NOTE: Cannot be used with T10-515 kettle grill mount.

- Fits all Dual Locking Socket Mounts
- Grills and tables sold separately.
- Dual locking socket mount sold separately.

109