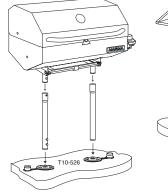

## **12"** (30.5 cm) **"DUAL"** GRILL AND TABLE HEIGHT LOCKING EXTENSION SET

If your gunnel or mounting surface is a bit to low, bring your grill or dual mount table to a more convenient height with one of these dual

locking socket mount extension sets. Constructed of 304 stainless steel tubing for superior corrosion resistance in even the harshest of marine environments. The locking spring clip mechanism secures your grill or table in place while allowing for quick convenient disassembly and storage. Designed for use with any Magma "Dual Mount" locking socket mount assembly.

## NOTE: Cannot be used with T10-515 kettle grill mount.

- Fits all Dual Locking Socket Mounts
- Grills and tables sold separately.
- Dual locking socket mount sold separately.

109