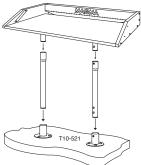

## **12"** (30.5 cm) **"DUAL"** GRILL AND TABLE HEIGHT LOCKING EXTENSION SET

If your gunnel or mounting surface is a bit to low, bring your grill or dual mount table to a more convenient height with one of these dual

locking socket mount extension sets. Constructed of 304 stainless steel tubing for superior corrosion resistance in even the harshest of marine environments. The locking spring clip mechanism secures your grill or table in place while allowing for quick convenient disassembly and storage. Designed for use with any Magma "Dual Mount" locking socket mount assembly.

## NOTE: Cannot be used with T10-515 kettle grill mount.

- Fits all Dual Locking Socket Mounts
- Grills and tables sold separately.
- Dual locking socket mount sold separately.

109