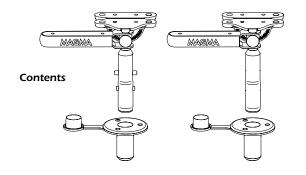

## **Fits any Magma Tournament Series Tables**

## **Heavy Duty**

Two attractive mirror polished 18-8 stainless steel flush mounted deck sockets and posts combined with our patented 18-8 stainless steel and hard anodized aluminum "LeveLock" adjustable fish rod holder mount. Allows for quick adjustment for optimum drainage of your cleaning station. Features a push button/pin lock for instant installation or storage without tools. Sockets include an integral flip-up water seal cap.