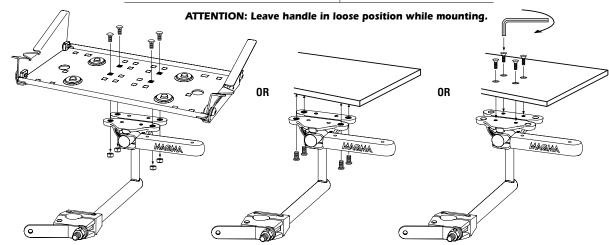

> • CAUTION • Plastic adaptor shim not for use on horizontal or diagonal rails, use only on vertical rails.

NOTE: Instructions and fasteners for mounting to Magma Rectangular Grills, Single Mount "SM" and Tournament Series Tables are included with the grills and tables.

**Note:** Not recommended for use with the A10-1225 "Monterey" Gourmet Series Gas Grill.

IMPORTANT: Make sure that the handle is tightened fully.