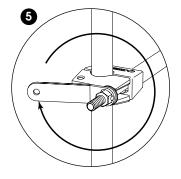

## T10-780

Fits Magma Rectangular Grills, Single Mount "SM" and Tournament Series Tables

Fits Standard Round Rails 7/8" (22mm) or 1" (25.5mm)

This mount combines the versatility of our popular "LeveLock"<sup>®</sup> all-angle quick release, cam-action mount for instantaneous leveling, with our sturdy vertical, out-over-the-water Round Rail Mount. This mount is made entirely of 18-9 stainless steel and 356 anodized aluminum to outlast even the most severe marine environments. Quickly disassembles for stowage without tools, leaving no hardware on the rail.

**Note:** Not recommended for use with the A10-1225 "Monterey" Gourmet Series Gas Grill.

IMPORTANT: Make sure that the handle is tightened fully.