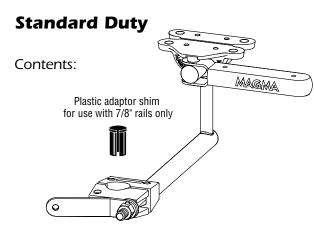

## **VERTICAL ROUND RAIL MOUNT WITH "LEVELOCK"®**

## T10-780

Fits Magma Rectangular Grills, Single Mount "SM" and Tournament Series Tables

Fits Standard Round Rails 7/8" (22mm) or 1" (25.5mm)

This mount combines the versatility of our popular "LeveLock"<sup>®</sup> all-angle quick release, cam-action mount for instantaneous leveling, with our sturdy vertical, out-over-the-water Round Rail Mount. This mount is made entirely of 18-9 stainless steel and 356 anodized aluminum to outlast even the most severe marine environments. Quickly disassembles for stowage without tools, leaving no hardware on the rail.

> • CAUTION • Plastic adaptor shim not for use on horizontal or diagonal rails, use only on vertical rails.

NOTE: Instructions and fasteners for mounting to Magma Rectangular Grills, Single Mount "SM" and Tournament Series Tables are included with the grills and tables.