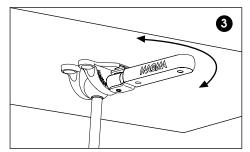

**Note:** Not recommended for use with the A10-1225 "Monterey" Gourmet Series Gas Grill.

IMPORTANT: Make sure that the handle is tightened fully.