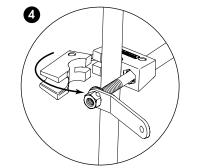

## T10-780

Fits Magma Rectangular Grills, Single Mount "SM" and Tournament Series Tables

Fits Standard Round Rails 7/8" (22mm) or 1" (25.5mm)

This mount combines the versatility of our popular "LeveLock"<sup>®</sup> all-angle quick release, cam-action mount for instantaneous leveling, with our sturdy vertical, out-over-the-water Round Rail Mount. This mount is made entirely of 18-9 stainless steel and 356 anodized aluminum to outlast even the most severe marine environments. Quickly disassembles for stowage without tools, leaving no hardware on the rail.

> • CAUTION • Plastic adaptor shim not for use on horizontal or diagonal rails, use only on vertical rails.

NOTE: Instructions and fasteners for mounting to Magma Rectangular Grills, Single Mount "SM" and Tournament Series Tables are included with the grills and tables.

**Note:** Not recommended for use with the A10-1225 "Monterey" Gourmet Series Gas Grill.

IMPORTANT: Make sure that the handle is tightened fully.