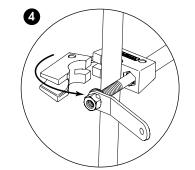

## **Fits Oversize Round Rails 1-1/8**" (28.5mm) or **1-1/4**" (32mm)

This mount combines the versatility of our popular "LeveLock"<sup>®</sup> all-angle quick release, cam-action mount for instantaneous leveling, with our sturdy vertical, out-over-the-water Round Rail Mount. This mount is made entirely of 18-9 stainless steel and 356 anodized aluminum to outlast even the most severe marine environments. Quickly disassembles for stowage without tools, leaving no hardware on the rail.

## CAUTION •

Plastic adaptor shim not for use on horizontal or diagonal rails, use only on vertical rails.

NOTE: Instructions and fasteners for mounting to Magma Rectangular Grills, Single Mount "SM" and Tournament Series Tables are included with the grills and tables.

**Note:** Not recommended for use with the A10-1225 "Monterey" Gourmet Series Gas Grill.

IMPORTANT: Make sure that the handle is tightened fully.