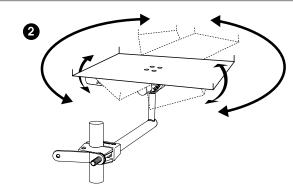

## **Fits Oversize Round Rails 1-1/8**" (28.5mm) or **1-1/4**" (32mm)

This mount combines the versatility of our popular "LeveLock"<sup>®</sup> all-angle quick release, cam-action mount for instantaneous leveling, with our sturdy vertical, out-over-the-water Round Rail Mount. This mount is made entirely of 18-9 stainless steel and 356 anodized aluminum to outlast even the most severe marine environments. Quickly disassembles for stowage without tools, leaving no hardware on the rail.