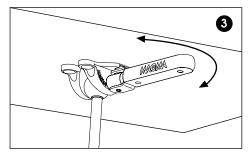

**Note:** Not recommended for use with the A10-1225 "Monterey" Gourmet Series Gas Grill.

IMPORTANT: Make sure that the handle is tightened fully.