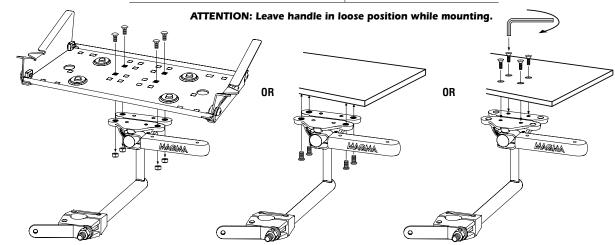

## CAUTION •

Plastic adaptor shim not for use on horizontal or diagonal rails, use only on vertical rails.

NOTE: Instructions and fasteners for mounting to Magma Rectangular Grills, Single Mount "SM" and Tournament Series Tables are included with the grills and tables.