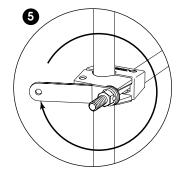

## **Fits Oversize Round Rails 1-1/8**" (28.5mm) or **1-1/4**" (32mm)

This mount combines the versatility of our popular "LeveLock"<sup>®</sup> all-angle quick release, cam-action mount for instantaneous leveling, with our sturdy vertical, out-over-the-water Round Rail Mount. This mount is made entirely of 18-9 stainless steel and 356 anodized aluminum to outlast even the most severe marine environments. Quickly disassembles for stowage without tools, leaving no hardware on the rail.

**Note:** Not recommended for use with the A10-1225 "Monterey" Gourmet Series Gas Grill.

IMPORTANT: Make sure that the handle is tightened fully.