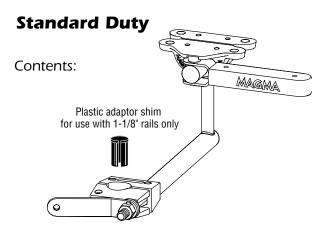

## **Fits Oversize Round Rails 1-1/8**" (28.5mm) or **1-1/4**" (32mm)

This mount combines the versatility of our popular "LeveLock"<sup>®</sup> all-angle quick release, cam-action mount for instantaneous leveling, with our sturdy vertical, out-over-the-water Round Rail Mount. This mount is made entirely of 18-9 stainless steel and 356 anodized aluminum to outlast even the most severe marine environments. Quickly disassembles for stowage without tools, leaving no hardware on the rail.

## CAUTION •

Plastic adaptor shim not for use on horizontal or diagonal rails, use only on vertical rails.

NOTE: Instructions and fasteners for mounting to Magma Rectangular Grills, Single Mount "SM" and Tournament Series Tables are included with the grills and tables.