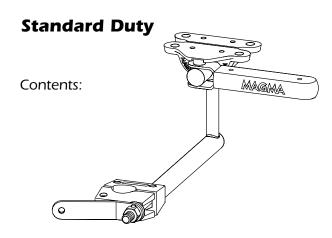

## **VERTICAL ROUND RAIL MOUNT WITH "LEVELOCK"®**

## T10-790

Fits Magma Rectangular Grills, Single Mount "SM" and Tournament Series Tables

Fits Large Round Rails 1-1/2" (38mm)

This mount combines the versatility of our popular "LeveLock"<sup>®</sup> all-angle quick release, cam-action mount for instantaneous leveling, with our sturdy vertical, out-over-the-water Round Rail Mount. This mount is made entirely of 18-9 stainless steel and 356 anodized aluminum to outlast even the most severe marine environments. Quickly disassembles for stowage without tools, leaving no hardware on the rail.