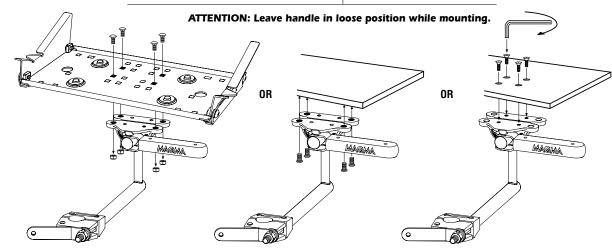

NOTE: Instructions and fasteners for mounting to Magma Rectangular Grills, Single Mount "SM" and Tournament Series Tables are included with the grills and tables.

**Note:** Not recommended for use with the A10-1225 "Monterey" Gourmet Series Gas Grill.