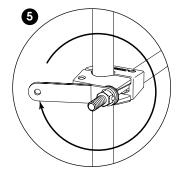

ment Series Tables



Fits Large Round Rails 1-1/2" (38mm)

This mount combines the versatility of our popular "LeveLock"<sup>®</sup> all-angle quick release, cam-action mount for instantaneous leveling, with our sturdy vertical, out-over-the-water Round Rail Mount. This mount is made entirely of 18-9 stainless steel and 356 anodized aluminum to outlast even the most severe marine environments. Quickly disassembles for stowage without tools, leaving no hardware on the rail.

NOTE: Instructions and fasteners for mounting to Magma Rectangular Grills, Single Mount "SM" and Tournament Series Tables are included with the grills and tables.

**Note:** Not recommended for use with the A10-1225 "Monterey" Gourmet Series Gas Grill.







IMPORTANT: Make sure that the handle is tightened fully.