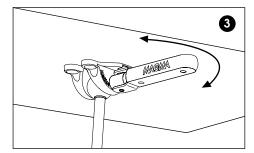

0

Fits Magma Rectangular Grills, Single Mount "SM" and Tournament Series Tables



Fits Large Round Rails 1-1/2" (38mm)

This mount combines the versatility of our popular "LeveLock"<sup>®</sup> all-angle quick release, cam-action mount for instantaneous leveling, with our sturdy vertical, out-over-the-water Round Rail Mount. This mount is made entirely of 18-9 stainless steel and 356 anodized aluminum to outlast even the most severe marine environments. Quickly disassembles for stowage without tools, leaving no hardware on the rail.

NOTE: Instructions and fasteners for mounting to Magma Rectangular Grills, Single Mount "SM" and Tournament Series Tables are included with the grills and tables.

**Note:** Not recommended for use with the A10-1225 "Monterey" Gourmet Series Gas Grill.







IMPORTANT: Make sure that the handle is tightened fully.