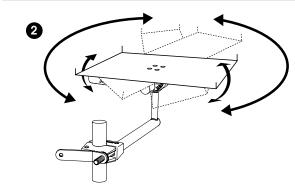

## T10-790

Fits Magma Rectangular Grills, Single Mount "SM" and Tournament Series Tables

Fits Large Round Rails 1-1/2" (38mm)

This mount combines the versatility of our popular "LeveLock"<sup>®</sup> all-angle quick release, cam-action mount for instantaneous leveling, with our sturdy vertical, out-over-the-water Round Rail Mount. This mount is made entirely of 18-9 stainless steel and 356 anodized aluminum to outlast even the most severe marine environments. Quickly disassembles for stowage without tools, leaving no hardware on the rail.