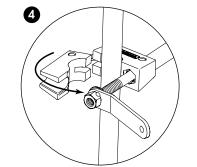

nament Series Tables



Fits Large Round Rails 1-1/2" (38mm)

This mount combines the versatility of our popular "LeveLock"<sup>®</sup> all-angle quick release, cam-action mount for instantaneous leveling, with our sturdy vertical, out-over-the-water Round Rail Mount. This mount is made entirely of 18-9 stainless steel and 356 anodized aluminum to outlast even the most severe marine environments. Quickly disassembles for stowage without tools, leaving no hardware on the rail.

NOTE: Instructions and fasteners for mounting to Magma Rectangular Grills, Single Mount "SM" and Tournament Series Tables are included with the grills and tables.

**Note:** Not recommended for use with the A10-1225 "Monterey" Gourmet Series Gas Grill.







IMPORTANT: Make sure that the handle is tightened fully.