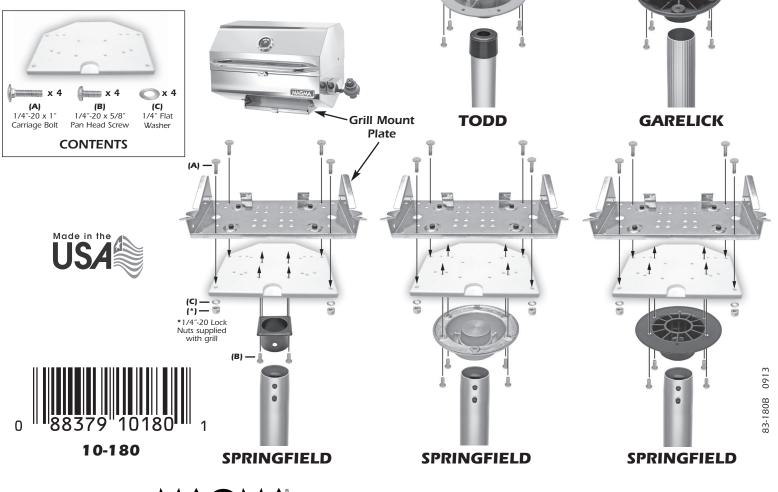

## Magma 10-180 Universal Pedestal Adapter

Use your existing Springfield, Todd, Garelick, or many other popular brands of pedestals to mount any Magma rectangular grill to your swim step, pontoon boat, deck or dock, or at home to your patio, deck or balcony.

## Who Needs This Adapter?

T10-180 Universal Pedestal adapter is not required when mounting Magma rectangular grills using 10-185 Magma Pedestal Mount. Everything necessary is included with the Pedestal Mount.

10-180 Universal Pedestal Adapter is required only when using another stowable type pedestal in lieu of 10-185 Pedestal Mount. This adapter fits stowable Todd, Garelick, or Springfield pedestals.

MAGMA PRODUCTS, INC. • 3940 Pixie Avenue • Lakewood, CA 90712 • Tel: (562) 627-0500 MagmaProducts.com • mail@MagmaProducts.com