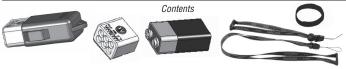

# Care and Use: A10-142 LED Mini Pocket Light

#### INSTALLATION / ASSEMBLY INSTRUCTIONS