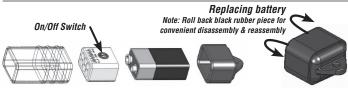

# Care and Use: A10-142 LED Mini Pocket Light





#### INSTALLATION / ASSEMBLY INSTRUCTIONS

#### USF:

- Turn light off when not in use
- · Never leave light in direct sunlight
- Never use light without protective silicone cover

### CLEANING:

 Protective silicone cover (only); hand wash with cold water a mild dishwashing detergent and thoroughly air dry.

## WARRANTY:

- Magma Products, Inc. warrants this product to be free of defects in materials or workmanship for a period of 1 year from the date of original purchase (proof of purchase required).
- Magma will not be liable for products damaged due to being left over a hot grill or open flame, outside storage; discoloration from sun exposure, any weather related damages, general neglect, and/or misuse by the user.
- Magma must approve all product warranty claims.
- Magma reserves th