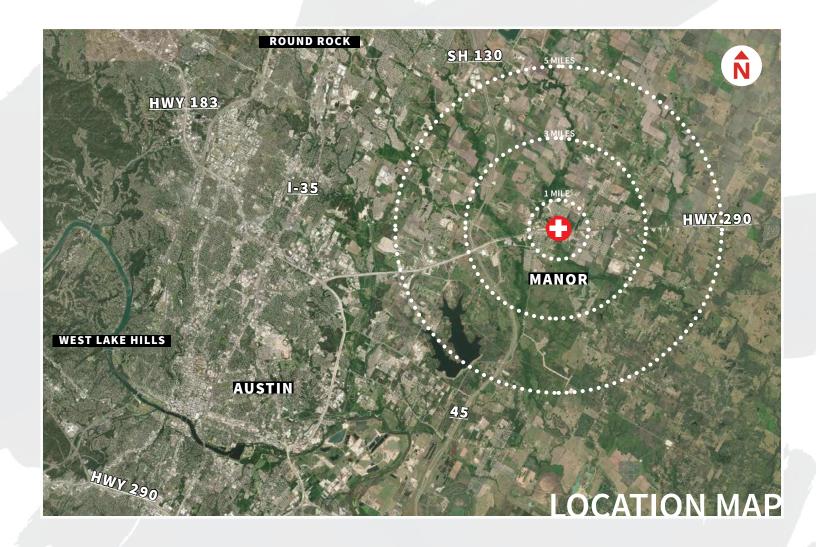

### **ABOUT**

Located just 9 miles outside of Austin, the property is conveniently located at the entrance to Shadowglen Master Plan Community within the rapidly growing city of Manor, Texas.

- 36,000 SF class A medical office featuring move in ready clinical suites
- Convenient surface level parking 5:1,000
- Building conference room
- Excellent visibility off Route 290
- State-of-the-art building finishes
- Existing tenants include family practice,t urgent care and OBGYN

### **DEMOGRAPHICS**

1 Mile

3 Mile

5 Mile

\$90,959 Avg Household Income **\$78,128**Avg Household Income

**\$86,832**Avg Household Income

**1,530**Total Households

**6,393**Total Households

9,298
Total Households

**4,992**Total Population

**21,276**Total Population

**30,087**Total Population