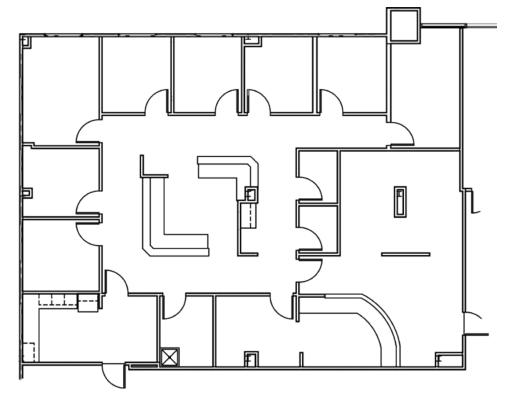

ff Route 290
- State-of-the-art building finishes
- Existing tenants include family practice,t urgent care and OBGYN



#### **AVAILABLE SUITES**

| Suite 201       | 3,529 SF | Medical Office |
|-----------------|----------|----------------|
| Suite 202       | 4,813 SF | Medical Office |
| Suite 201 & 202 | 8,342 SF | Medical Office |
| Suite 300       | 3,350 SF | Medical Office |
| Suite 350       | 1,898 SF | Shell          |











### **DEMOGRAPHICS**

1 Mile

3 Mile

5 Mile

\$90,959 Avg Household Income **\$78,128**Avg Household Income

**\$86,832**Avg Household Income

**1,530**Total Households

**6,393**Total Households

9,298
Total Households

**4,992**Total Population

**21,276**Total Population

**30,087**Total Population

## **AVAILABLE SUITES**

**Suite 300** 3,350 SF



**Suite 350** 1,898 SF



## **Suite 201/202** 8,342 SF





# Class A Medical Office Space Northeast Austin

Although information has been obtained from sources deemed reliable, JLL does not make any guarantees, warranties or representations, express or implied, as to the completeness or accuracy as to the information contained herein. Any projections, opinions, assumptions or estimates used are for example only. There may be differences between projected and actual results, and those differences may be material. JLL does not accept any liability for any loss or damage suffered by any party resulting from reliance on this information. If the recipient of this information has signed a confidentiality agreement with JLL regarding this matter, this information is subject to the terms of th