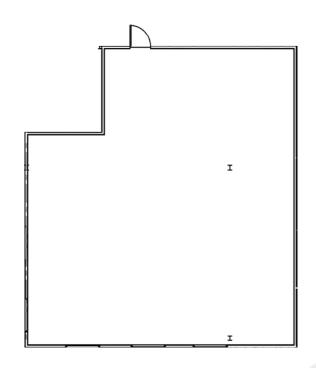

e-art building finishes
- Existing tenants include family practice,t urgent care and OBGYN



#### **AVAILABLE SUITES**

| Suite 201       | 3,529 SF | Medical Office |
|-----------------|----------|----------------|
| Suite 202       | 4,813 SF | Medical Office |
| Suite 201 & 202 | 8,342 SF | Medical Office |
| Suite 300       | 3,350 SF | Medical Office |
| Suite 350       | 1,898 SF | Shell          |











### **DEMOGRAPHICS**

1 Mile

3 Mile

5 Mile

\$90,959 Avg Household Income **\$78,128**Avg Household Income

**\$86,832**Avg Household Income

**1,530**Total Households

**6,393**Total Households

9,298
Total Households

**4,992**Total Population

**21,276**Total Population

**30,087**Total Population

## **AVAILABLE SUITES**

**Suite 300** 3,350 SF



**Suite 350** 1,898 SF



## **Suite 201/202** 8,342 SF





# Class A Medical Office Space Northeast Austin

Although information has been obtained from sources deemed reliable, JLL does not make any guarantees, warranties or representations, express or implied, as to the completeness or accuracy as to the information contained herein. Any projections, opinions, assumptions or estimates used are for example only. There may be differences between projected and actual results, and those differences may be material. JLL does not accept any liability for any loss or damage suffered by any party resulting from reliance on this information. If the recipient of this information has signed a confidentiality agreement with JLL regarding this matter, this information is subject to the terms of that agreement. ©2021 Jones