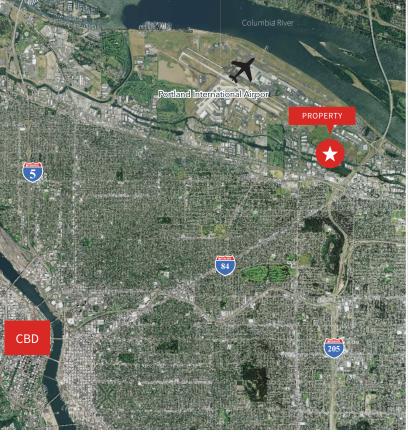

### **Location Highlights**

- Minutes from Portland
   International Airport
- Easy access to I-205 freeway
- One mile from Cascade Station's restaurants and stores