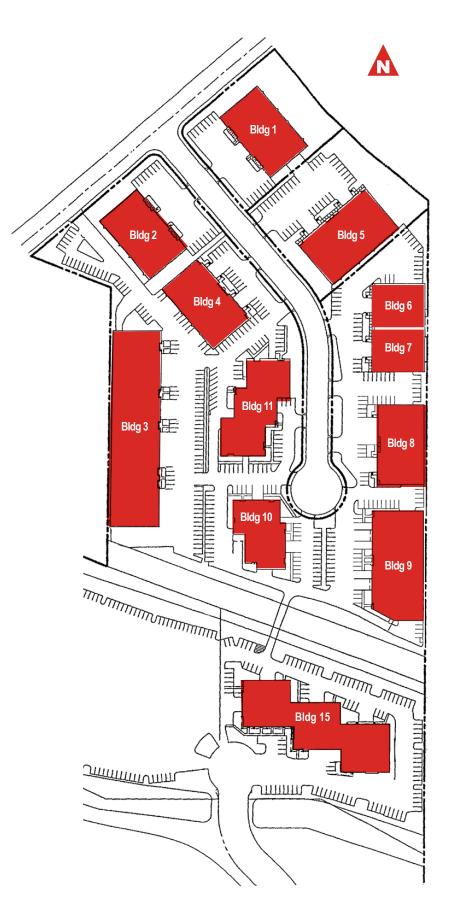

For Lease

# Airport Business Center

NE Alderwood Road & NE 79th Court • Portland, OR

Flexible, conveniently located business space available for lease. Airport Business Center is situated minutes away from Portland International Airport with easy access to I-205. Spaces feature 14 to 18 foot clear heights and a range of office, dock/grade, and power options.

Jones Lang LaSalle Brokerage, Inc. 1120 NW Couch St, Suite 500 Portland, OR 97209 OWNED BY









### **Location Highlights**

- Minutes from Portland
   International Airport
- Easy access to I-205 freeway
- One mile from Cascade Station's restaurants and stores

### **Property Highlights**

- Dock high and grade level loading
- Ample passenger parking/ vehicle staging
- 14 to 18 foot clear heights















Mile from Portland International Airport

 Image: Second state

 Mile from MAX light rail line

**Restaurants** one mile away at Cascade Station

## NE Alderwood Road & NE 79th Court

#### FOR LEASING INFORMATION:

Tyler Sheils, SIOR 503.972.8603 tyler.sheils@am.jll.com Licensed in OR Kevin Kriesien 503.972.8613 kevin.kriesien@am.jll.com Licensed in OR & WA OWNED BY





Jones Lang LaSalle Brokerage, Inc. | 1120 NW Couch St, Suite 500, Portland, OR 97209

©2020 Jones Lang L