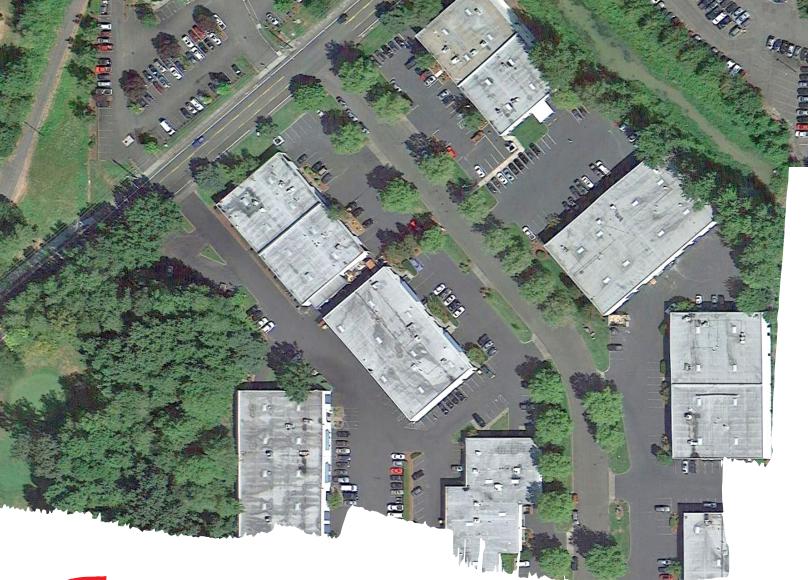

# Airport Business Center

NE Alderwood Road & NE 79th Court • Portland, OR

Flexible, conveniently located business space available for lease. Airport Business Center is situated minutes away from Portland International Airport with easy access to I-205. Spaces feature 14 to 18 foot clear heights and a range of office, dock/grade, and power options.

## NE Alderwood Road & NE 79th Court