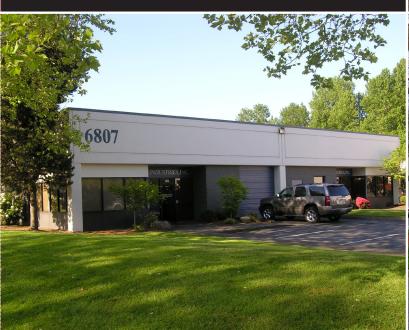

# Airport Business Center

NE Alderwood Road & NE 79th Court • Portland, OR

Flexible, conveniently located business space available for lease. Airport Business Center is situated minutes away from Portland International Airport with easy access to I-205. Spaces feature 14 to 18 foot clear heights and a range of office, dock/grade, and power options.

### **Property Highlights**

- Dock high and grade level loading
- Ample passenger parking/ vehicle staging
- 14 to 18 foot clear heights

Mile from Portland International Airport

 Image: Second state

 Mile from MAX light rail line