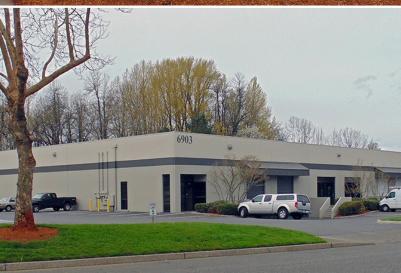

# Airport Business Center

NE Alderwood Road & NE 79th Court • Portland, OR

Flexible, conveniently located business space available for lease. Airport Business Center is situated minutes away from Portland International Airport with easy access to I-205. Spaces feature 14 to 18 foot clear heights and a range of office, dock/grade, and power options.

### **Property Highlights**

- Dock high and grade level loading
- Ample passenger parking/ vehicle staging
- 14 to 18 foot clear heights

Mile from Portland International Airport

 Image: Second state

 Mile from MAX light rail line