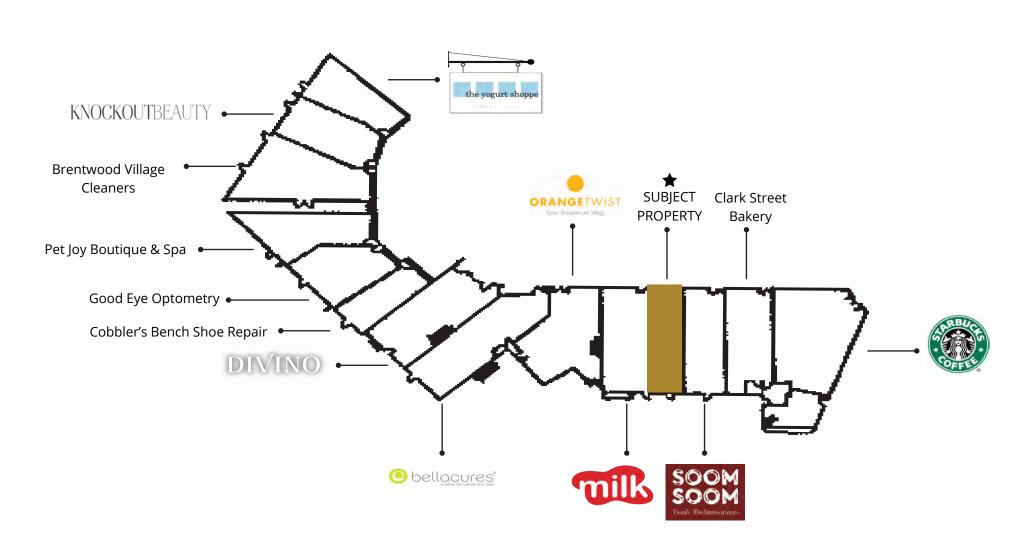

Houman.Mahboubi@am.jll.com

+1 310 595 3621

us.jll.com/retail

- » Premiere retail location available for lease at Brentwood Village
- » On-site parking available for customers
- » Nearby tenants include Starbucks, Bellacures, Knockout Beauty, Soom Soom, Maria's Italian Kitchen, The Yogurt Shoppe, Milk, Kreation, Body by Simone, Natural Pilates, Clarke Street Bread

## Site Plan