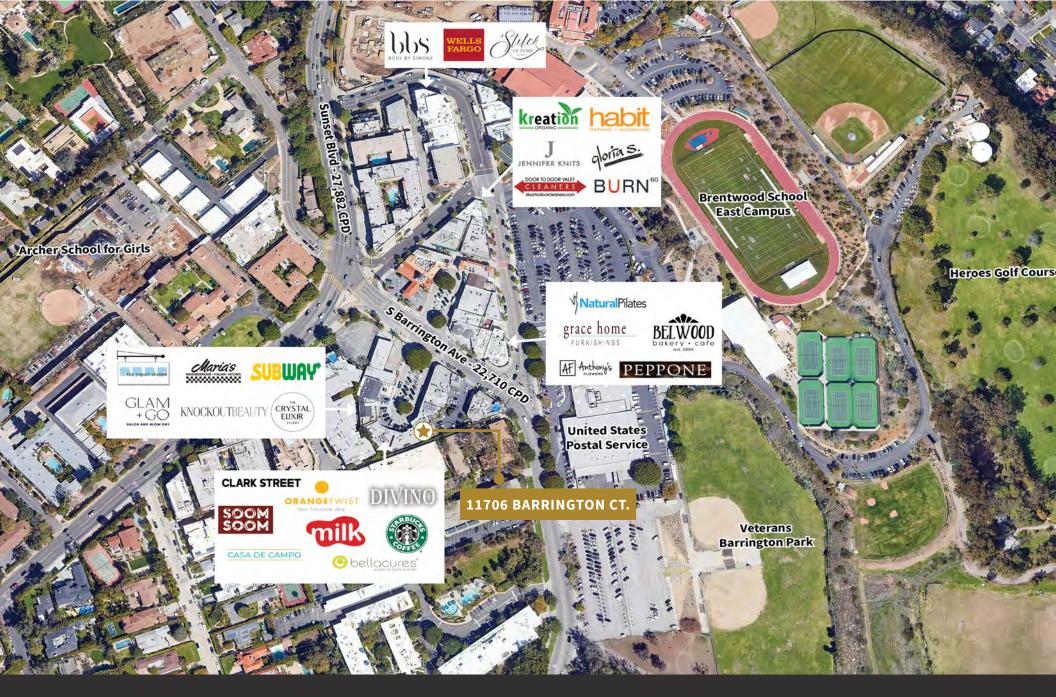

etail Lic #01450237

Houman.Mahboubi@am.jll.com

+1 310 595 3621



us.jll.com/retail



- » Premiere retail location available for lease at Brentwood Village
- » On-site parking available for customers
- » Nearby tenants include Starbucks, Bellacures, Knockout Beauty, Soom Soom, Maria's Italian Kitchen, The Yogurt Shoppe, Milk, Kreation, Body by Simone, Natural Pilates, Clarke Street Bread

## **RENT**

SIZE

Available Upon Request 686 RSF

## Site Plan







## Demographics

1 MILE

25,897

Population

37.9

Median Age

\$198,141

Avg. HH Income

\$1.93M

Median Home Value

2 MILES

108,717

**Population** 

34.5

Median Age

\$151,803

Avg. HH Income

\$1.73M

Median Home Value

3 MILES

189,862

Population

37.4

Median Age

\$161,652

Avg. HH Income

\$1.66 M

Median Home Value







**DEVIN KLEIN**Vice President, Retail
Lic #01471525

**+1 310 595 3641**Devin.Klein@am.jll.com

GREG BRIEST

Vice President, Retail Lic #01949565

+1 310 595 3623 Greg.Briest@am.jll.com HOUMAN MAHBOUBI Executive Vice President, Retail

Lic #01450237 +1 310 595 3621

Houman.Mahboubi@am.jll.com



us.jll.com/retail



**DEVIN KLEIN**Vice President, Retail

Lic #01471525

+1 310 595 3641

**GREG BRIEST** 

Vice President, Retail Lic #01949565

Greg.Briest@am.jll.com

+1 310 595 3623

HOUMAN MAHBOUBI

Executive Vice President, Retail Lic #01450237

+1 310 595 3621

Houman.Mahboubi@am.jll.com



us.jll.com/retail