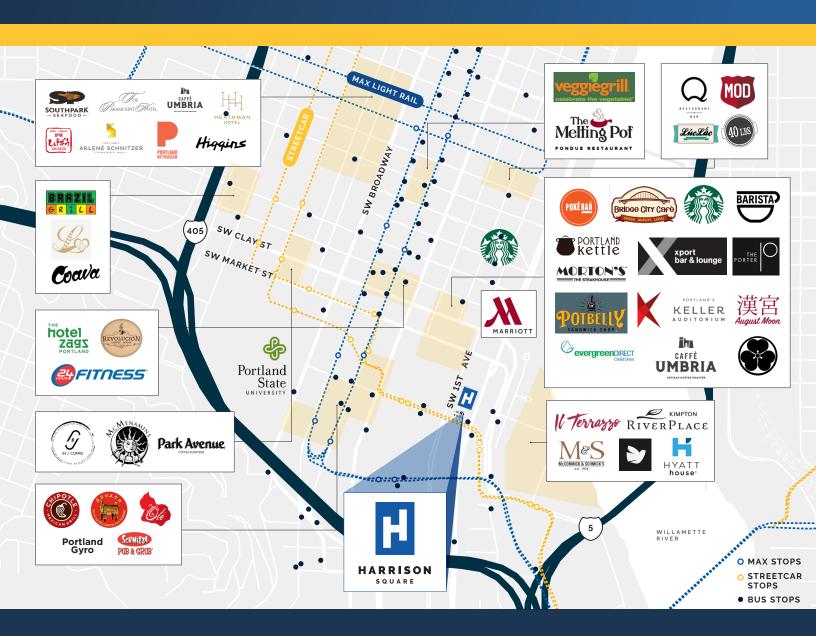

# **EASY ACCESS TO FREEWAYS & TRANSIT**

Quick commuting without all the bustle of downtown