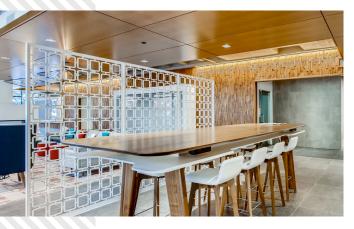

# TAILORED SPACES MADE FOR YOU TO THRIVE SAFELY

Availabilities between 550 – 28,000 RSF Turnkey spaces coming available spring 2021

Secured bike parking, showers and lockers

Newly remodeled building conference room, training room, and common areas

On-site, attended parking

1.3/1,000 parking ratio with reserved spaces available

After-hours security

On-site café and coffee shop

Spacious courtyard plaza with seating and gas fire pit

Upgraded HVAC and building systems, MERV-14 filters and maximum OSA