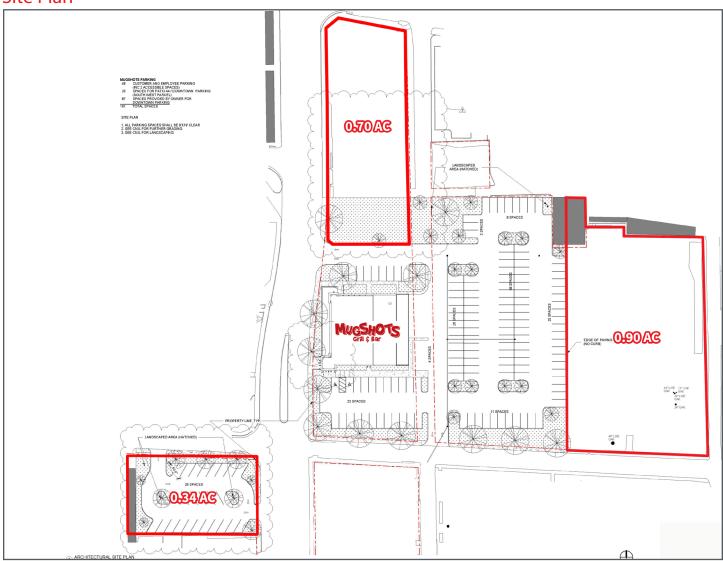

## Site Plan

| Demographics            | 1-mile   | 3-mile   | 5-mile   |
|-------------------------|----------|----------|----------|
| Estimated Population    | 5,205    | 13,183   | 58,742   |
| Daytime Population      | 12,798   | 36,417   | 80,441   |
| Median Household Income | \$26,232 | \$37,619 | \$50,264 |
| Median Age              | 38.9     | 33.0     | 35.4     |