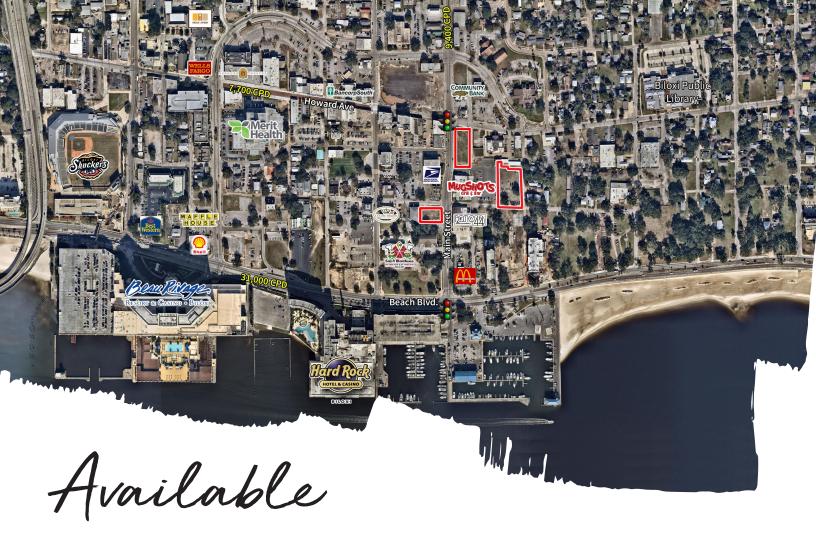

## Pads For Sale or Ground Lease

- Located at the intersection of Main Street and Howard Avenue in the heart of Downtown Biloxi
- Less than 0.5 miles to Beach Boulevard
- Approximately 13 million visitors every year to Biloxi
- Pedestrian bridge recently opened at Hard Rock

## **Area Retailers**

Mugshots Grill & Bar, Patio 44, Beau Rivage Hotel & Casino, Hard Rock Hotel & Casino, Merit Health Systems, MGM Park, Mary Mahoney's, Sal & Mookies, McDonalds