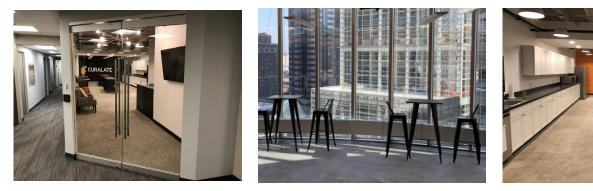

## Remaining Term: March 31, 2026 6,894 SF Available

- 5 small fully-wired conference rooms
- 2 medium fully-wired conference rooms
- 60 workstations
- Fully furnished with computer monitors
- Floor to ceiling windows overlooking Comcast Plaza
- Direct concourse access to Suburban Station
- Direct lobby exposure