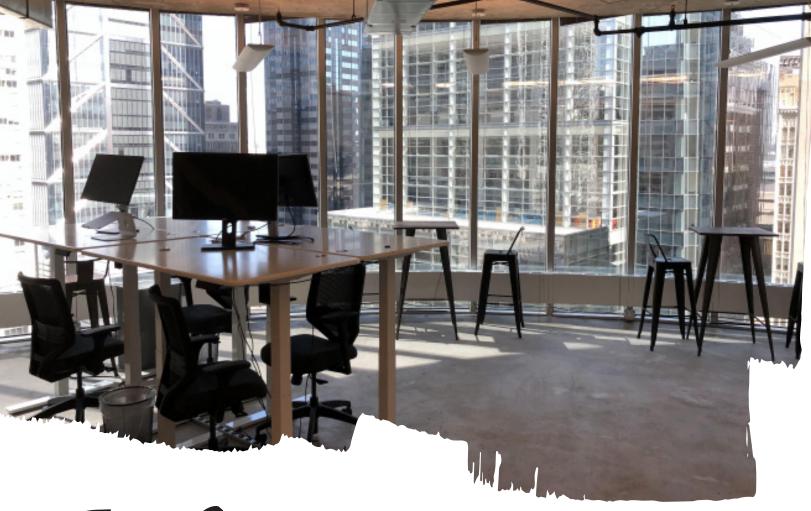

## Remaining Term: March 31, 2026 6,894 SF Available

- 5 small fully-wired conference rooms
- 2 medium fully-wired conference rooms
- 60 workstations
- Fully furnished with computer monitors
- Floor to ceiling windows overlooking Comcast Plaza
- Direct concourse access to Suburban Station
- Direct lobby exposure