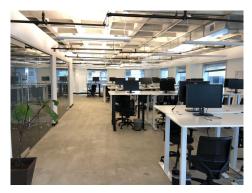

## Remaining Term: March 31, 2026 6,894 SF Available

- 5 small fully-wired conference rooms
- 2 medium fully-wired conference rooms
- 60 workstations
- Fully furnished with computer monitors
- Floor to ceiling windows overlooking Comcast Plaza
- Direct concourse access to Suburban Station
- Direct lobby exposure