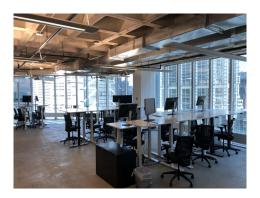

## Remaining Term: March 31, 2026 6,894 SF Available

- 5 small fully-wired conference rooms
- 2 medium fully-wired conference rooms
- 60 workstations
- Fully furnished with computer monitors
- Floor to ceiling windows overlooking Comcast Plaza
- Direct concourse access to Suburban Station
- Direct lobby exposure