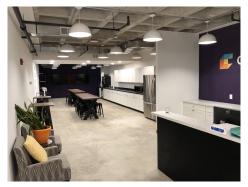

## Remaining Term: March 31, 2026 6,894 SF Available

- 5 small fully-wired conference rooms
- 2 medium fully-wired conference rooms
- 60 workstations
- Fully furnished with computer monitors
- Floor to ceiling windows overlooking Comcast Plaza
- Direct concourse access to Suburban Station
- Direct lobby exposure