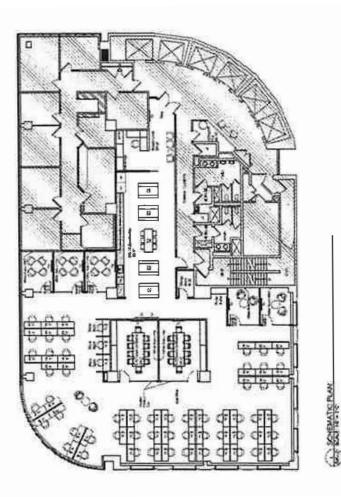

## Remaining Term: March 31, 2026 6,894 SF Available

- 5 small fully-wired conference rooms
- 2 medium fully-wired conference rooms
- 60 workstations
- Fully furnished with computer monitors
- Floor to ceiling windows overlooking Comcast Plaza
- Direct concourse access to Suburban Station
- Direct lobby exposure