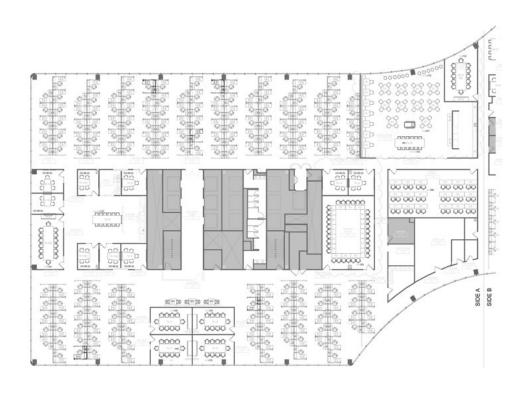

### FLOORPLAN-4TH

**282**Workstations

**57**Reservable Rooms

Open Community Space