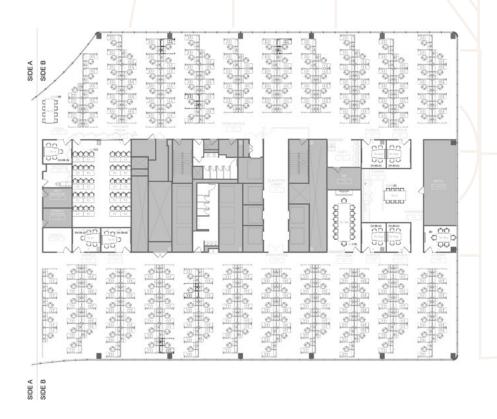

### FLOORPLAN-7TH

**404**Workstations

28 Reservable Rooms Open Community Space