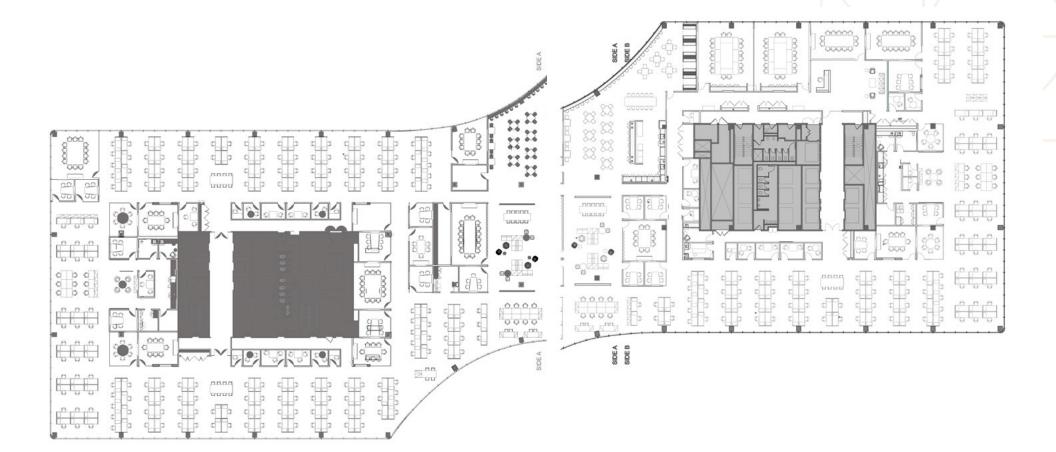

### FLOORPLAN-4TH

**282**Workstations

**57**Reservable Rooms

Open Community Space

### FLOORPLAN-7TH

**404**Workstations

28 Reservable Rooms Open Community Space