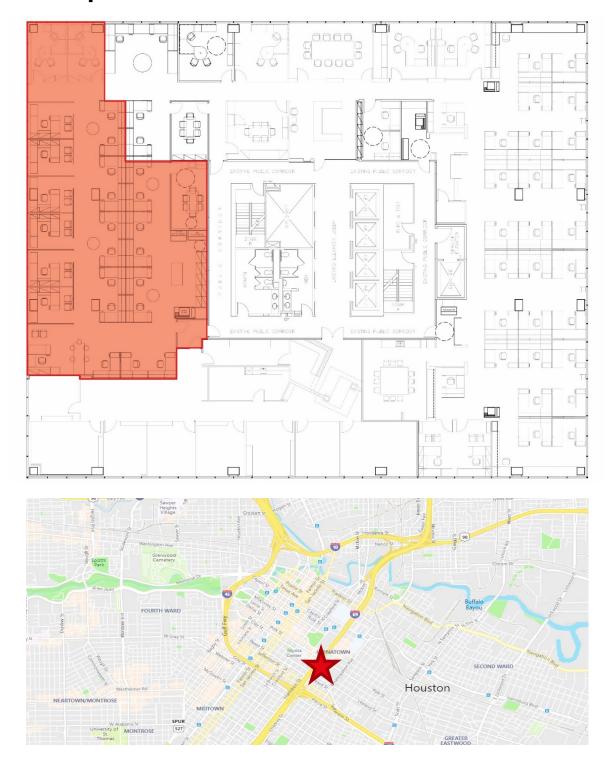

# Floor plan:

## +/- 4,493 RSF available for sublease

For Sublease

801 Travis St., Houston, TX 77702