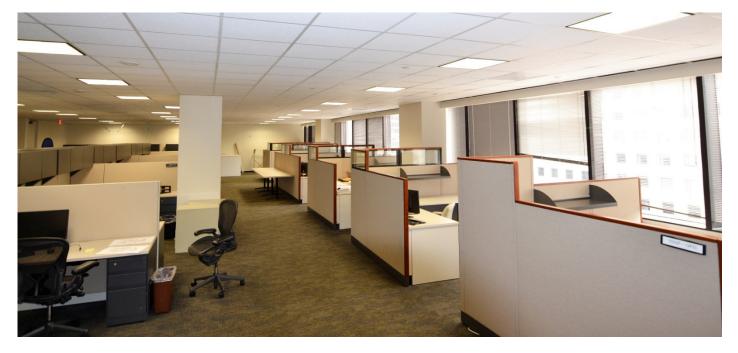

### Site features:

**Premises:** +/- 4,493 RSF (Floor 20)

**Term:** Through 10/31/2024

Net rental rate: Negotiable

.....

**Parking:** Garage parking available

**Furniture:** Fully furnished

- 26 workstations

- Fully furnished conference room
- 2 fully furnished exterior offices
- Plug and play ready

## **Space photos:**