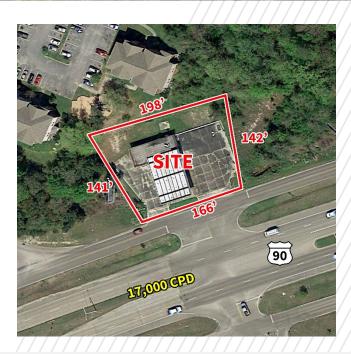

#### **PROPERTY HIGHLIGHTS**

Approximate 0.5 acre former convenience store available directly on Highway 90 in Bay St. Louis. Excellent visibility and access to Highway 90.

| BUILDING SF    | 1,571      |
|----------------|------------|
| LAND AC        | 0.59       |
| YEAR BUILT     | 1993       |
| PARKING        | 35 Spaces  |
| TRAFFIC COUNTS | 17,000 VPD |

### **LEGAL INFORMATION**

| TAX PARCEL ID | 137A-0-45-138.000      |
|---------------|------------------------|
| 2018 RE TAXES | \$5,061                |
| ZONING        | C-3 Highway Commercial |