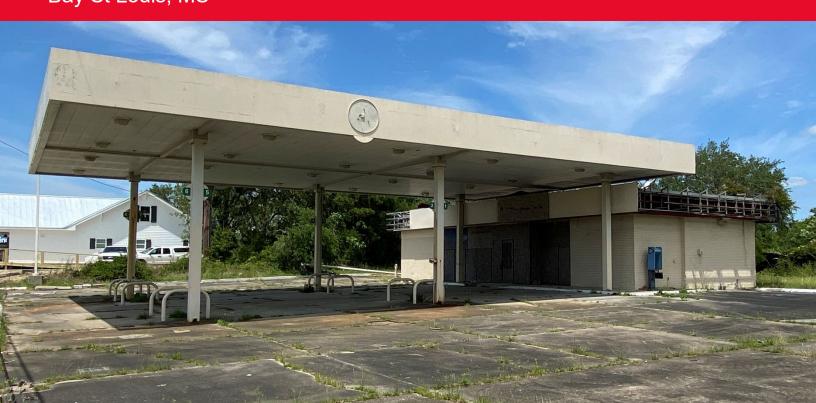

# FOR SALE OR FOR LEASE 455 Highway 90 Bay St Louis, MS

#### **PROPERTY HIGHLIGHTS**

Approximate 0.5 acre former convenience store available directly on Highway 90 in Bay St. Louis. Excellent visibility and access to Highway 90.

| BUILDING SF    | 1,571      |
|----------------|------------|
| LAND AC        | 0.59       |
| YEAR BUILT     | 1993       |
| PARKING        | 35 Spaces  |
| TRAFFIC COUNTS | 17,000 VPD |