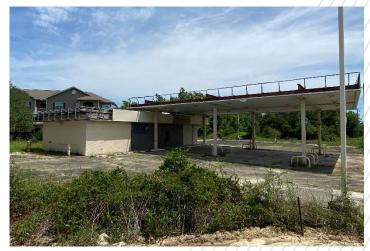

#### **PROPERTY HIGHLIGHTS**

Approximate 0.5 acre former convenience store available directly on Highway 90 in Bay St. Louis. Excellent visibility and access to Highway 90.

| BUILDING SF    | 1,571      |
|----------------|------------|
| LAND AC        | 0.59       |
| YEAR BUILT     | 1993       |
| PARKING        | 35 Spaces  |
| TRAFFIC COUNTS | 17,000 VPD |