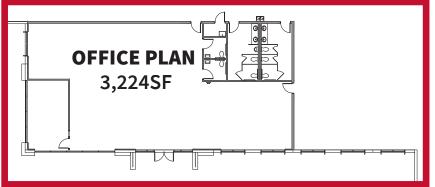

## **BUILDING SPECIFICATIONS**

| TOTAL SF:            | 207,989 SF                             |
|----------------------|----------------------------------------|
| CONFIGURATION:       | Rear-load                              |
| BUILDING DIMENSIONS: | 260' x 810'                            |
| COLUMN SPACING:      | 54' w x 50' d                          |
| LOADING BAY:         | 60' loading bay                        |
| CLEAR HEIGHT:        | 32' clear minimum                      |
| DOCK-HIGH DOORS:     | 47 (9' x 10')                          |
| DRIVE-IN DOORS:      | 2 (14' x 16')                          |
| TRUCK COURT DEPTH:   | 185' deep                              |
| AUTO PARKING:        | 150 auto spaces                        |
| TRAILER STORAGE:     | 56 trailer spaces                      |
| SPRINKLER:           | ESFR with K-17 heads                   |
| ROOF:                | 60 mil, TPO mechanically fastened roof |
| FLOOR SLAB:          | 7" reinforced slab                     |
| ELECTRICAL:          | 3,000 amps, 277/480<br>volts, 3 phase  |
| LIGHTING:            | LED                                    |