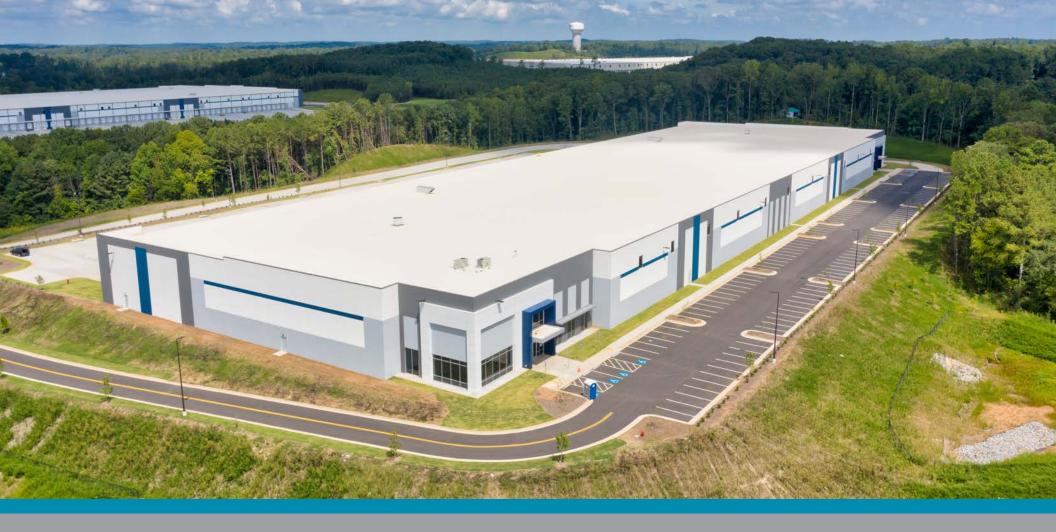

# **BUSCH LOGISTICS PARK**

1187 Cass White Road Cartersville, GA

207,989 S.F. REAR-LOAD FACILITY NORTHWEST SUBMARKET

## **BUILDING SPECIFICATIONS**

| TOTAL SF:            | 207,989 SF                             |
|----------------------|----------------------------------------|
| CONFIGURATION:       | Rear-load                              |
| BUILDING DIMENSIONS: | 260' x 810'                            |
| COLUMN SPACING:      | 54' w x 50' d                          |
| LOADING BAY:         | 60' loading bay                        |
| CLEAR HEIGHT:        | 32' clear minimum                      |
| DOCK-HIGH DOORS:     | 47 (9' x 10')                          |
| DRIVE-IN DOORS:      | 2 (14' x 16')                          |
| TRUCK COURT DEPTH:   | 185' deep                              |
| AUTO PARKING:        | 150 auto spaces                        |
| TRAILER STORAGE:     | 56 trailer spaces                      |
| SPRINKLER:           | ESFR with K-17 heads                   |
| ROOF:                | 60 mil, TPO mechanically fastened roof |
| FLOOR SLAB:          | 7" reinforced slab                     |
| ELECTRICAL:          | 3,000 amps, 277/480<br>volts, 3 phase  |
| LIGHTING:            | LED                                    |