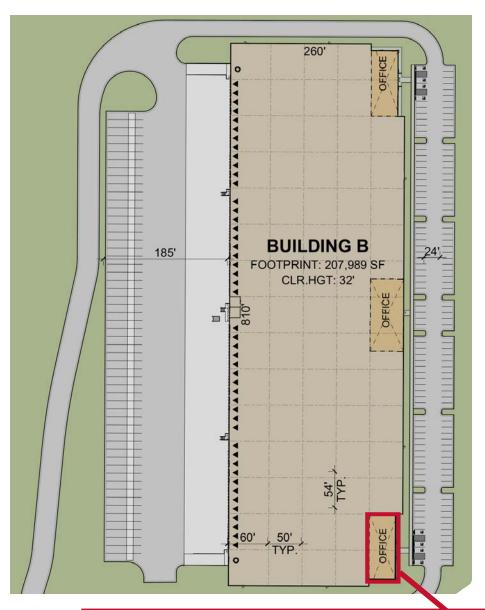

## **BUILDING SPECIFICATIONS**

| TOTAL SF:            | 207,989 SF                             |
|----------------------|----------------------------------------|
| CONFIGURATION:       | Rear-load                              |
| BUILDING DIMENSIONS: | 260' x 810'                            |
| COLUMN SPACING:      | 54' w x 50' d                          |
| LOADING BAY:         | 60' loading bay                        |
| CLEAR HEIGHT:        | 32' clear minimum                      |
| DOCK-HIGH DOORS:     | 47 (9' x 10')                          |
| DRIVE-IN DOORS:      | 2 (14' x 16')                          |
| TRUCK COURT DEPTH:   | 185' deep                              |
| AUTO PARKING:        | 150 auto spaces                        |
| TRAILER STORAGE:     | 56 trailer spaces                      |
| SPRINKLER:           | ESFR with K-17 heads                   |
| ROOF:                | 60 mil, TPO mechanically fastened roof |
| FLOOR SLAB:          | 7" reinforced slab                     |
| ELECTRICAL:          | 3,000 amps, 277/480<br>volts, 3 phase  |
| LIGHTING:            | LED                                    |