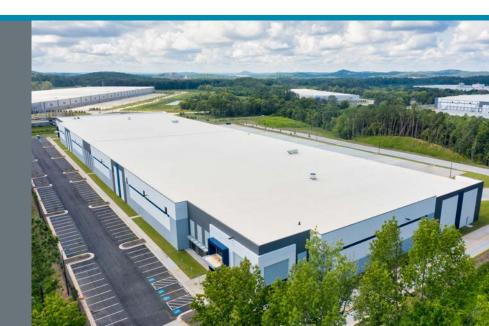

# **BUSCH LOGISTICS PARK**

1187 Cass White Road Cartersville, GA

207,989 S.F. REAR-LOAD FACILITY NORTHWEST SUBMARKET

## **BUILDING SPECIFICATIONS**

| TOTAL SF:            | 207,989 SF                             |
|----------------------|----------------------------------------|
| CONFIGURATION:       | Rear-load                              |
| BUILDING DIMENSIONS: | 260' x 810'                            |
| COLUMN SPACING:      | 54' w x 50' d                          |
| LOADING BAY:         | 60' loading bay                        |
| CLEAR HEIGHT:        | 32' clear minimum                      |
| DOCK-HIGH DOORS:     | 47 (9' x 10')                          |
| DRIVE-IN DOORS:      | 2 (14' x 16')                          |
| TRUCK COURT DEPTH:   | 185' deep                              |
| AUTO PARKING:        | 150 auto spaces                        |
| TRAILER STORAGE:     | 56 trailer spaces                      |
| SPRINKLER:           | ESFR with K-17 heads                   |
| ROOF:                | 60 mil, TPO mechanically fastened roof |
| FLOOR SLAB:          | 7" reinforced slab                     |
| ELECTRICAL:          | 3,000 amps, 277/480<br>volts, 3 phase  |
| LIGHTING:            | LED                                    |