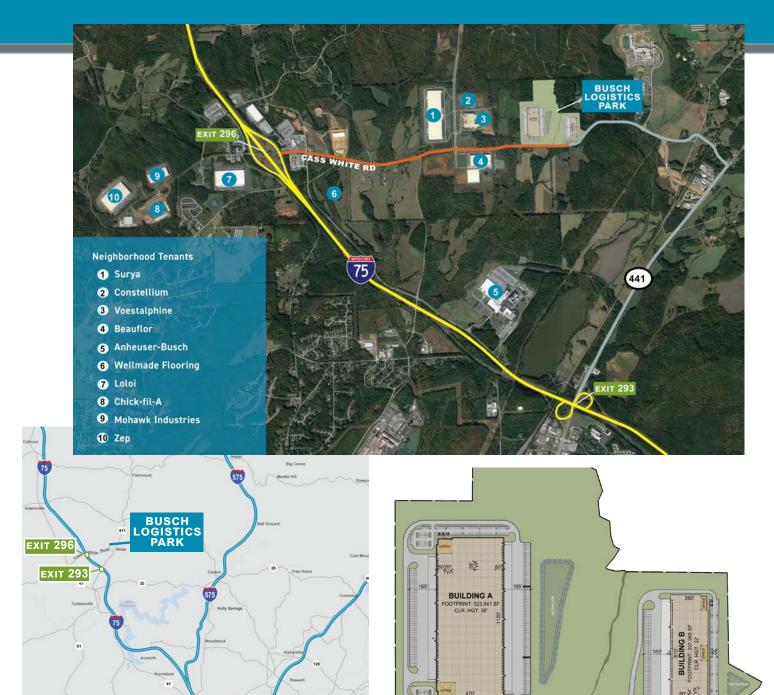

Interstate 75: 2 miles Interstate 285: 40 miles Interstate 20: 48 miles

Hartsfield-Jackson Atlanta International Airport: 60 miles Chattanooga Airport: 68 miles

Appalachian Regional Port: 47.5 miles Port of Savannah: 298 miles

Dalton, GA: 42 miles Atlanta, GA: 57 miles Chattanooga, TN: 70 miles Savannah, GA: 298 miles