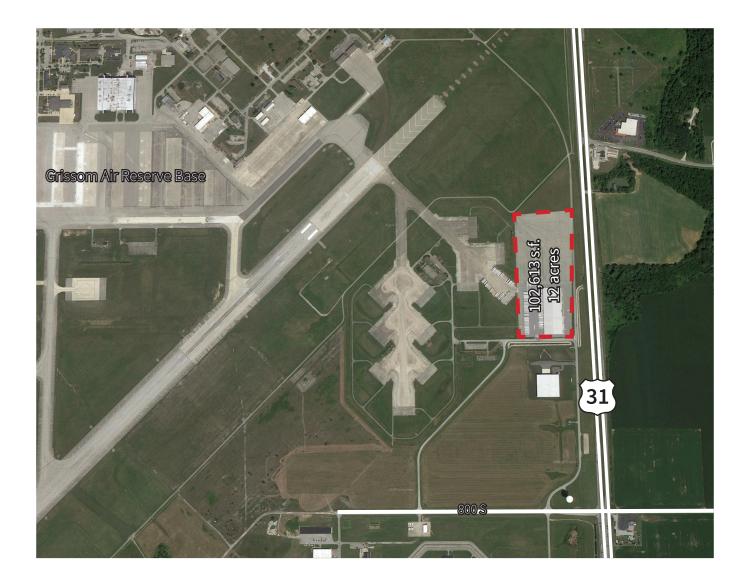

S. Innovation Way

Bunker Hill, IN 46914

102,613 s.f. Available for Lease or Sale

Vice President + 1 217 649 9820 Abigail.sievers@am.jll.com **Brian Buschuk** 

Managing Director + 1 317 810 7180 Brian.buschuk@am.jll.com

## **Property Specifications**

| Building size s.f. | 102,613                        |
|--------------------|--------------------------------|
| Warehouse s.f.     | 99,229                         |
| Office space s.f.  | +/- 2,000                      |
| Site size          | 12 acres                       |
| Column spacing     | 30' x 50'                      |
| Clear height       | 28'                            |
| Dock doors         | 24                             |
| Drive-in doors     | 1                              |
| Truck court depth  | +/- 200'                       |
| Auto parking       | +/- 50                         |
| Power              | 1,200 amps/208 480<br>volts 3p |
| Zoning             | Industrial                     |
| Built              | 2001                           |
|                    |                                |

### Location

- Direct access and visibility to US-31
- 1 hour from Indianapolis and less than 150 miles from Chicago
- Strong labor pool in surrounding area