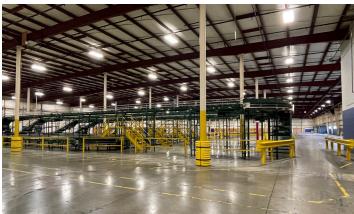

# **General Description**

- Freestanding industrial building with abundant auto parking
- Adequate loading capabilities
- 6 private offices
- Warehouse breakroom and restrooms
- 12 acres for expansion potential
- Fully secured truck court