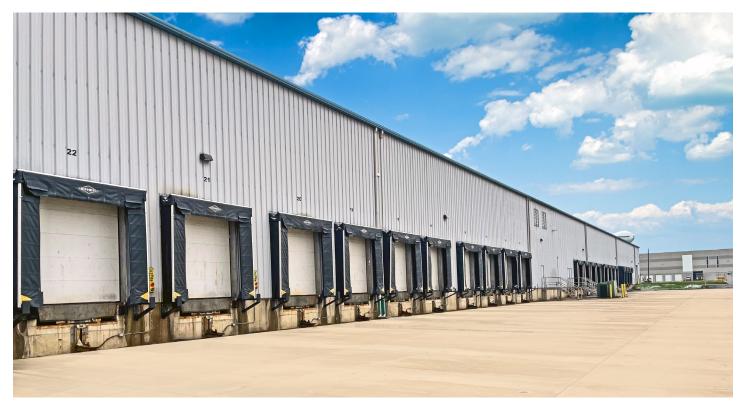

## **Property Specifications**

| Building size s.f. | 102,613                        |
|--------------------|--------------------------------|
| Warehouse s.f.     | 99,229                         |
| Office space s.f.  | +/- 2,000                      |
| Site size          | 12 acres                       |
| Column spacing     | 30' x 50'                      |
| Clear height       | 28'                            |
| Dock doors         | 24                             |
| Drive-in doors     | 1                              |
| Truck court depth  | +/- 200'                       |
| Auto parking       | +/- 50                         |
| Power              | 1,200 amps/208 480<br>volts 3p |
| Zoning             | Industrial                     |
| Built              | 2001                           |
|                    |                                |

# **General Description**

- Freestanding industrial building with abundant auto parking
- Adequate loading capabilities
- 6 private offices
- Warehouse breakroom and restrooms
- 12 acres for expansion potential
- Fully secured truck court