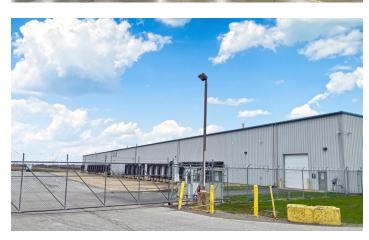

# **General Description**

- Freestanding industrial building with abundant auto parking
- Adequate loading capabilities
- 6 private offices
- Warehouse breakroom and restrooms
- 12 acres for expansion potential
- Fully secured truck court

### Location

- Direct access and visibility to US-31
- 1 hour from Indianapolis and less than 150 miles from Chicago
- Strong labor pool in surrounding area