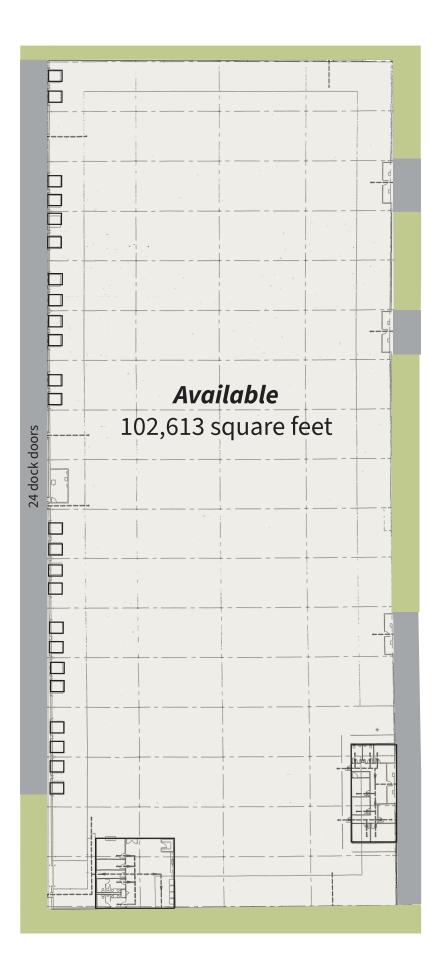

## **Property Specifications**

| Building size s.f. | 102,613                        |
|--------------------|--------------------------------|
| Warehouse s.f.     | 99,229                         |
| Office space s.f.  | +/- 2,000                      |
| Site size          | 12 acres                       |
| Column spacing     | 30' x 50'                      |
| Clear height       | 28'                            |
| Dock doors         | 24                             |
| Drive-in doors     | 1                              |
| Truck court depth  | +/- 200'                       |
| Auto parking       | +/- 50                         |
| Power              | 1,200 amps/208 480<br>volts 3p |
| Zoning             | Industrial                     |
| Built              | 2001                           |
|                    |                                |