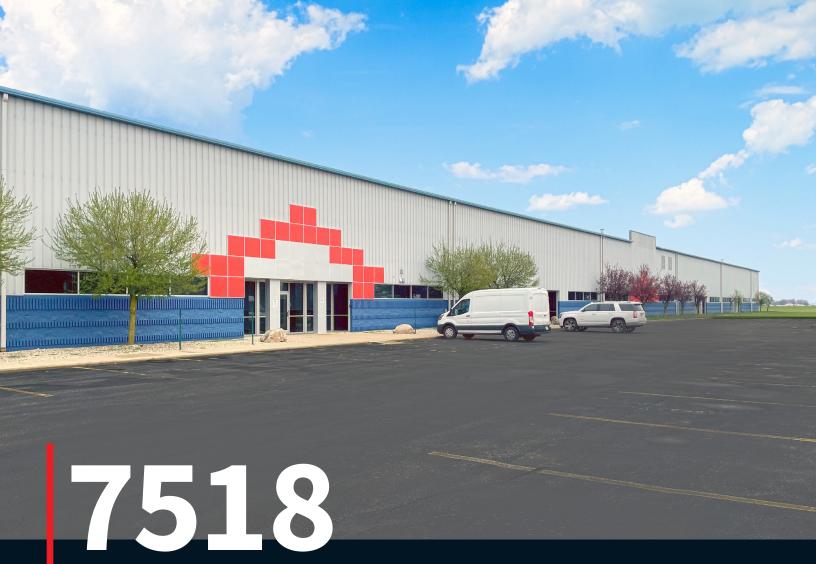

S. Innovation Way

Bunker Hill, IN 46914

102,613 s.f. Available for Lease or Sale

Vice President + 1 217 649 9820 Abigail.sievers@am.jll.com **Brian Buschuk** 

Managing Director + 1 317 810 7180 Brian.buschuk@am.jll.com

# **General Description**

- Freestanding industrial building with abundant auto parking
- Adequate loading capabilities
- 6 private offices
- Warehouse breakroom and restrooms
- 12 acres for expansion potential
- Fully secured truck court

### Location

- Direct access and visibility to US-31
- 1 hour from Indianapolis and less than 150 miles from Chicago
- Strong labor pool in surrounding area