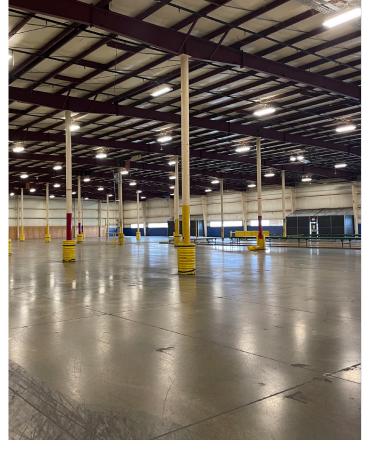

## **Property Specifications**

| Building size s.f. | 102,613                        |
|--------------------|--------------------------------|
| Warehouse s.f.     | 99,229                         |
| Office space s.f.  | +/- 2,000                      |
| Site size          | 12 acres                       |
| Column spacing     | 30' x 50'                      |
| Clear height       | 28'                            |
| Dock doors         | 24                             |
| Drive-in doors     | 1                              |
| Truck court depth  | +/- 200'                       |
| Auto parking       | +/- 50                         |
| Power              | 1,200 amps/208 480<br>volts 3p |
| Zoning             | Industrial                     |
| Built              | 2001                           |
|                    |                                |

# **General Description**

- Freestanding industrial building with abundant auto parking
- Adequate loading capabilities
- 6 private offices
- Warehouse breakroom and restrooms
- 12 acres for expansion potential
- Fully secured truck court