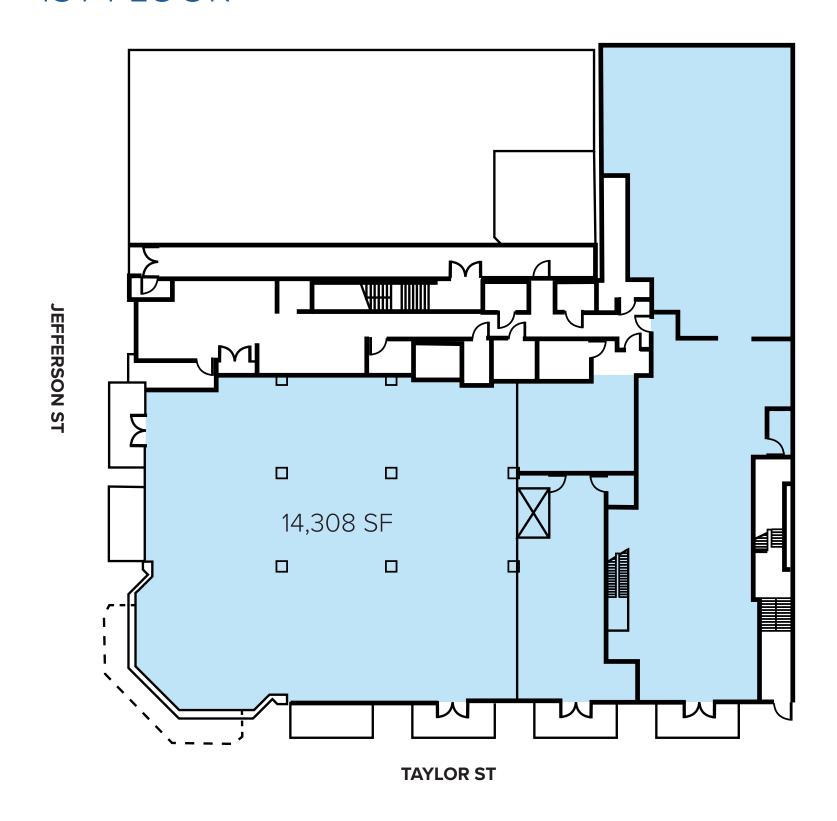

#### 1ST FLOOR

#### HIGHLIGHTS

- Hard corner premium location in the heart of Fisherman's Wharf
- Incredible frontage on Jefferson St. and Taylor St.
- Thousands of pedestrians and traffic views daily
- Centrally located between Waterfront and North Beach
- Proximity to strong retail co-tenancy