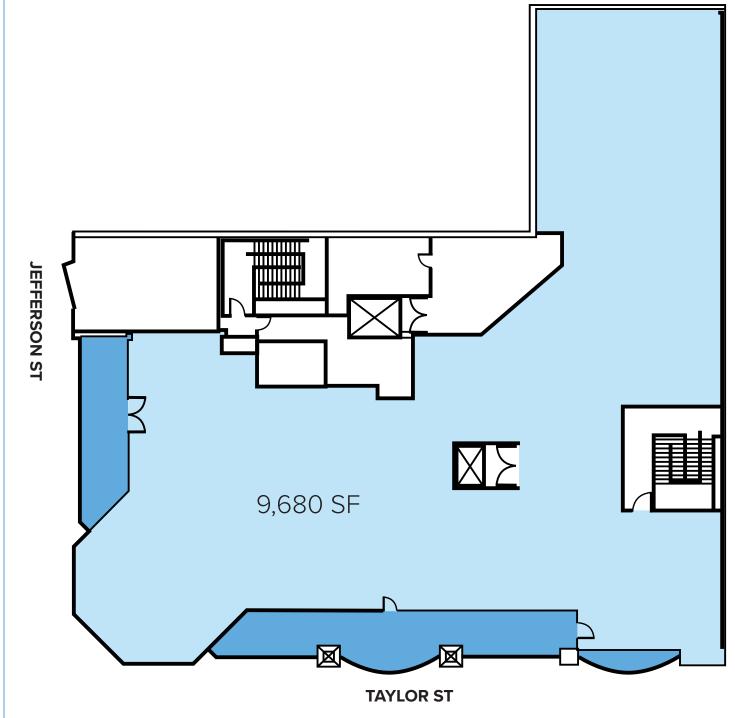

rman's Wharf

36.8%

of visitors have eaten in Fisherman's Wharf

64.5%

of visitors to San Francisco visit Fisherman's Wharf

\$600M

in retail sales and \$250M in hotel expenditures

#### Average annual spending



Source: ESRI 2020

33%

of visitors spend between

\$150 - \$300

per visit to Fisherman's Wharf



18,605

total population

(\$)

\$132,902

average household income



1,476

businesses

Source: ESRI - 15 Minute walk time

## THE SPACE

#### 1ST FLOOR



#### HIGHLIGHTS

- Hard corner premium location in the heart of Fisherman's Wharf
- Incredible frontage on Jefferson St. and Taylor St.
- Thousands of pedestrians and traffic views daily
- Centrally located between Waterfront and North Beach
- Proximity to strong retail co-tenancy

# THE SPACE

# 2ND FLOOR



## 3RD FLOOR