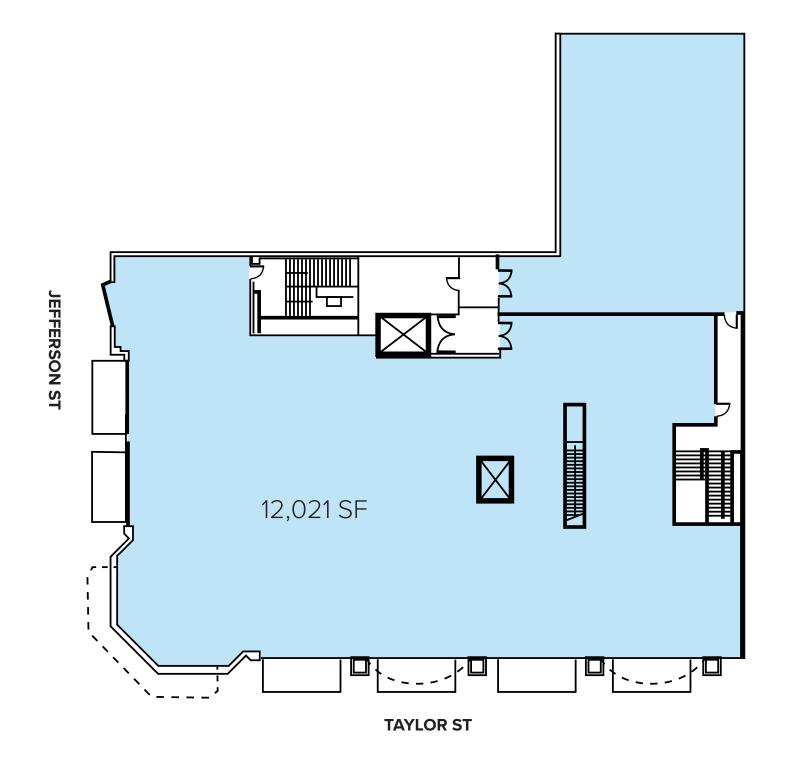

er year to Fisherman's Wharf

36.8%

of visitors have eaten in Fisherman's Wharf

64.5%

of visitors to San Francisco visit Fisherman's Wharf

\$600M

in retail sales and \$250M in hotel expenditures

#### Average annual spending



Source: ESRI 2020

33%

of visitors spend between

\$150 - \$300

per visit to Fisherman's Wharf



18,605

total population

(\$)

\$132,902

average household income



1,476

businesses

Source: ESRI - 15 Minute walk time

## THE SPACE

#### 1ST FLOOR



#### HIGHLIGHTS

- Hard corner premium location in the heart of Fisherman's Wharf
- Incredible frontage on Jefferson St. and Taylor St.
- Thousands of pedestrians and traffic views daily
- Centrally located between Waterfront and North Beach
- Proximity to strong retail co-tenancy

# THE SPACE

# 2ND FLOOR



## 3RD FLOOR