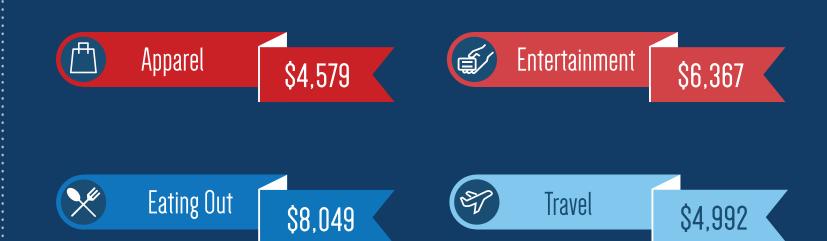

#### Average annual spending

Source: ESRI 2020

33%

of visitors spend between

\$150 - \$300

per visit to Fisherman's Wharf

18,605

total population

(\$)

\$132,902

average household income

1,476

businesses

Source: ESRI - 15 Minute walk time