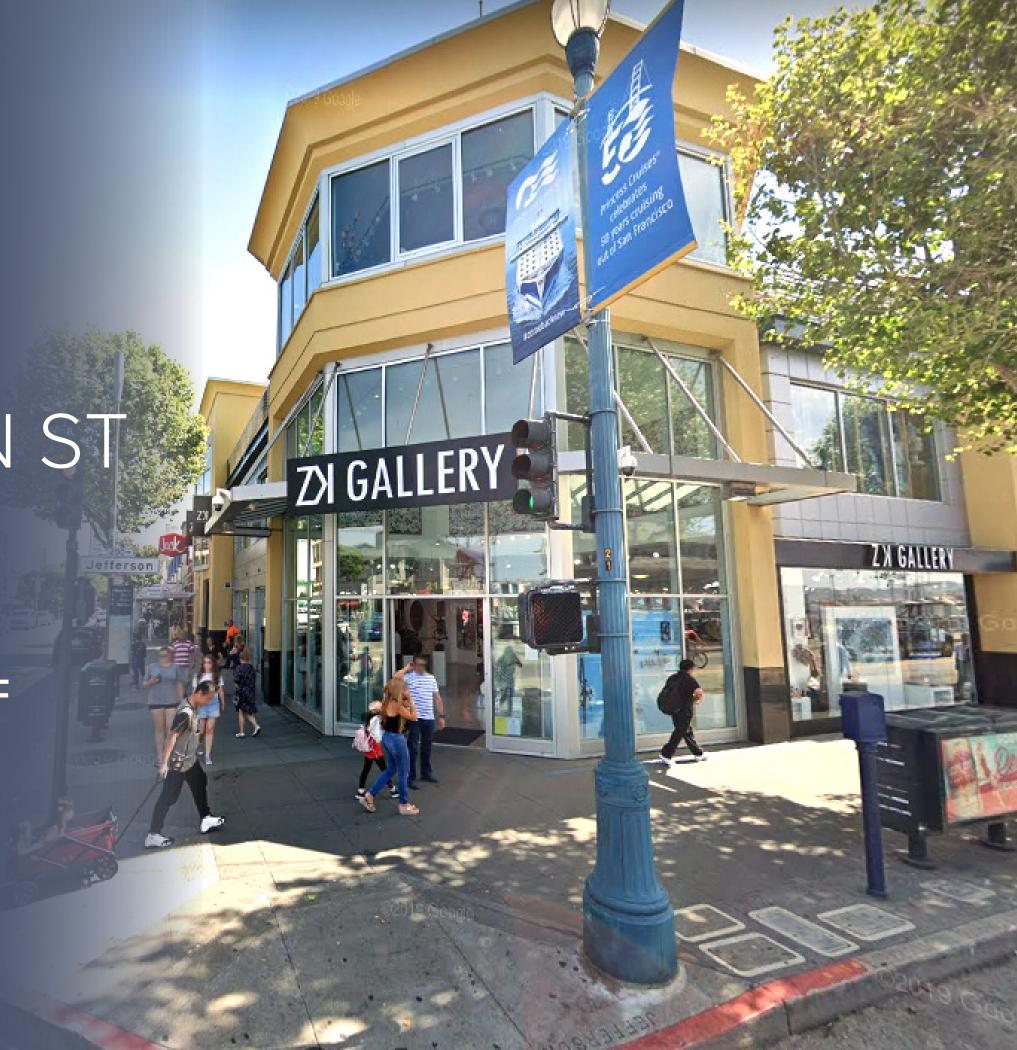

Flagship retail space for lease

211 JEFFERSON ST

Spaces available from 1,000 SF up to 30,000 SF

#### THE NEIGHBORHOOD

211 Jefferson is located along the northern waterfront edge of San Francisco's Fisherman's Wharf, one of the busiest and most well-known tourist attractions in the western United States. Fisherman's Wharf, known primarily for its novelty attractions, souvenir shops, and plentiful photo opportunities, is also still home to real fisherman who can be spotted at work in Fish Alley off of Leavenworth Street.

#### HIGHLIGHTS

- Hard corner premium location in the heart of Fisherman's Wharf
- Incredible frontage on Jefferson St. and Taylor St.
- Thousands of pedestrians and traffic views daily
- Centrally located between Waterfront and North Beach
- Proximity to strong retail co-tenancy