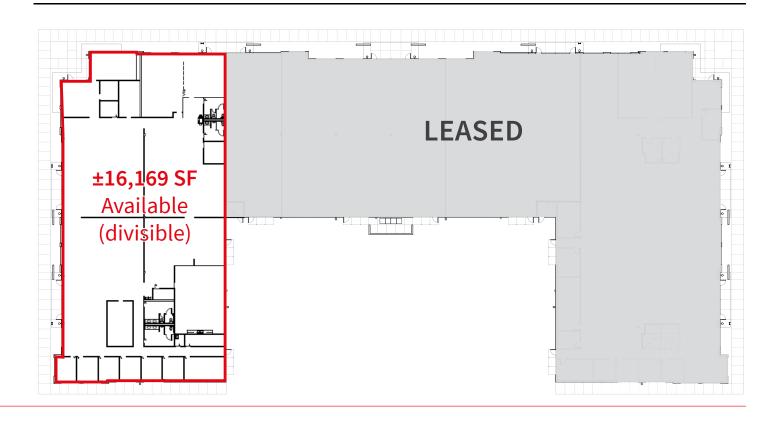

Pinnacle Park Business Center

1125 West Pinnacle Peak Road, Building 1

±16,169 SF End Cap Suite Available (divisible)

## **Features**

- ±16,169 SF available (dividible)
- 100% open office buildout
- Frontage on Pinnacle Peak Road
- End cap suite
- 5:1,000 SF parking ratio