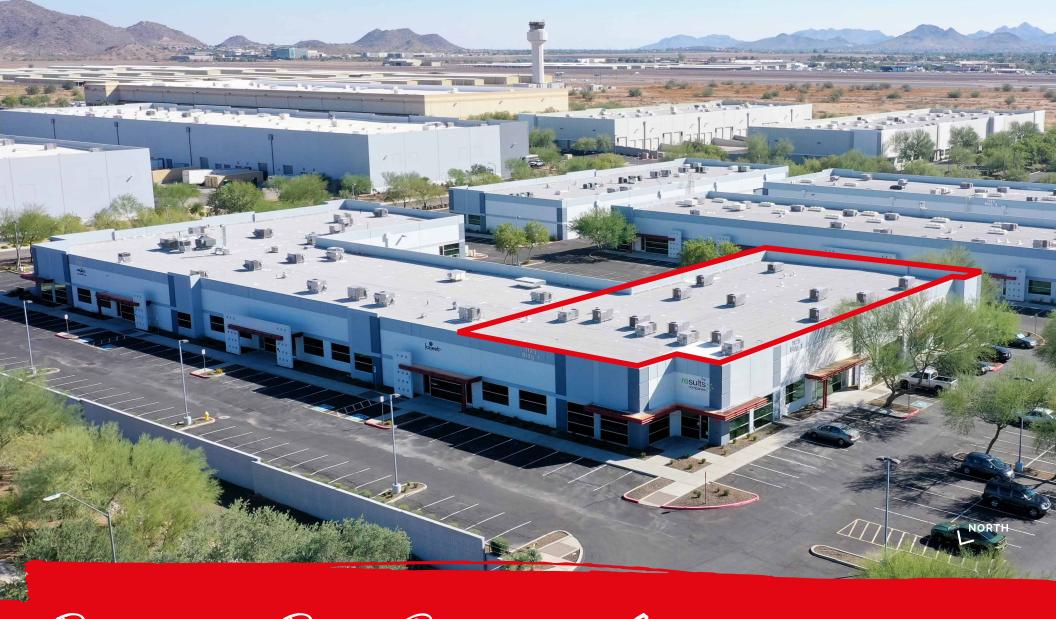

Pinnacle Park Business Center

1125 West Pinnacle Peak Road, Building 1

±16,169 SF End Cap Suite Available (divisible)

## **Features**

- ±16,169 SF available (dividible)
- 100% open office buildout
- Frontage on Pinnacle Peak Road
- End cap suite
- 5:1,000 SF parking ratio