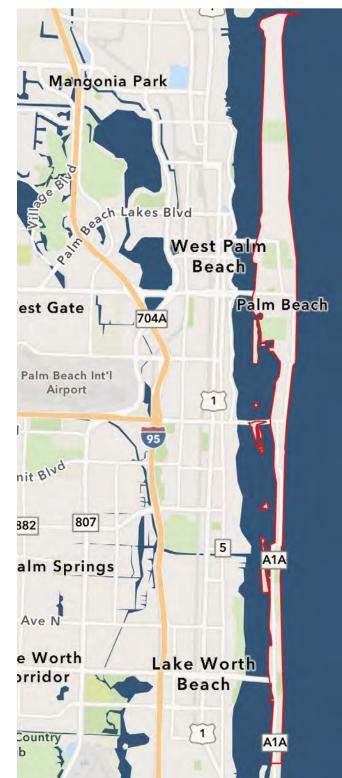

#### Transportation & Parking

- Via Flagler is located within a 10-minute walk and a 3-minute drive from The Breakers
- The Breakers offers a dedicated and complimentary shuttle service to and from Via Flagler for its members and guests
- Ample parking exists on Royal Poinciana Way and Via Flagler boasts a 75-space underground parking garage accessible from Sunset Avenue