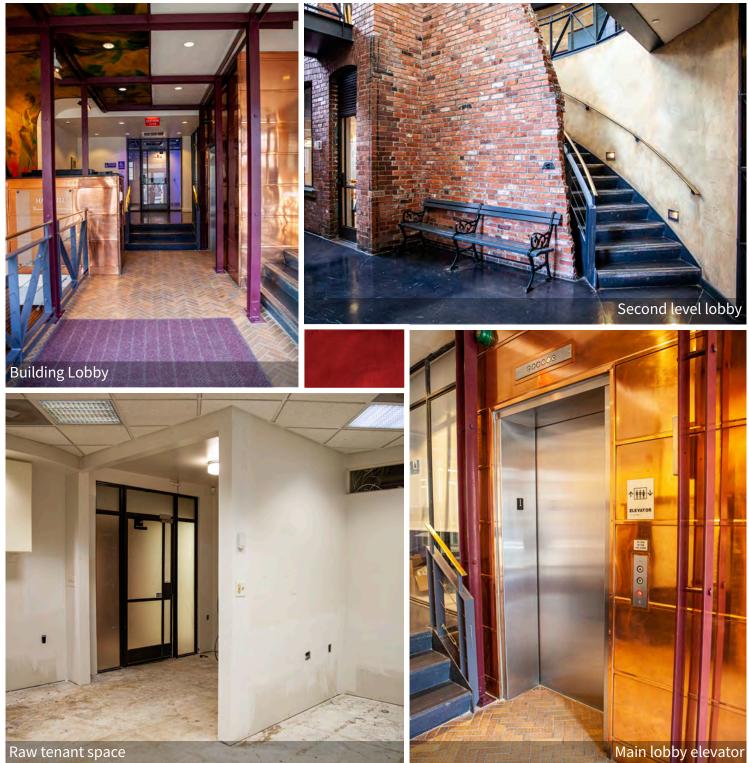

## 5401 Walnut Street

Work in Shadyside -The Classiest Pocket in the East End

**Full floor user opportunity** Mixed-use trophy building with full floor office suite available

- 5,225 SF office suite on the ground floor
- Premiere East End location
- In the heart of the Shadyside shopping district, with immediate accessibility to premiere restaurants, shopping and fitness retailers
- Ideal location for millennial workforce talent retention