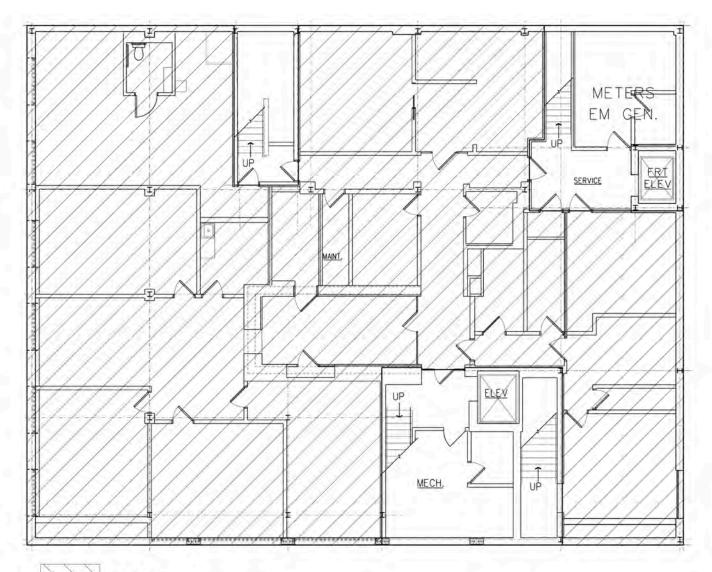

## Floor Plan - 5,225 RSF

Full floor opportunity with direct elevator access

5,225 SF