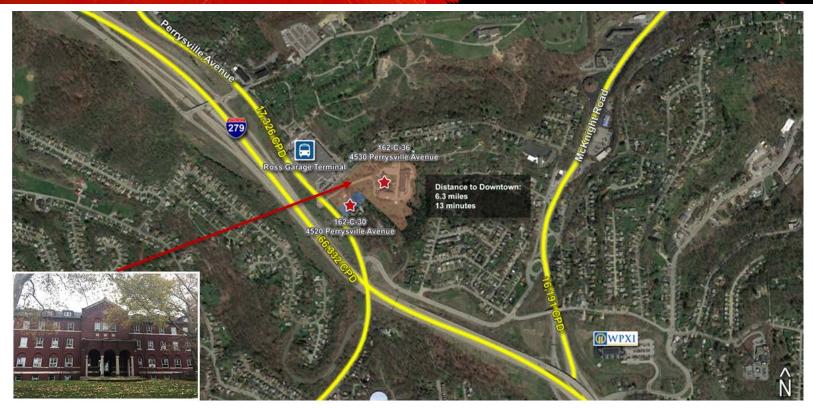

## 4520 & 4530 Perrysville Avenue Ross Township, PA

## **Property Highlights**

| Location:      | Just off the Perrysville Avenue exit of<br>I-279 in Ross Township                                                                           | Attributes: | <ul> <li>Close proximity to the Perrysville Avenue<br/>Interchange of I-279</li> <li>Minutes to Pittsburgh's CBD &amp; the Cranberry<br/>Interchange of PA Turnpike</li> <li>Utilities on site</li> <li>Access from Perrysville Ave &amp; West View Ave</li> </ul> |
|----------------|---------------------------------------------------------------------------------------------------------------------------------------------|-------------|--------------------------------------------------------------------------------------------------------------------------------------------------------------------------------------------------------------------------------------------------------------------|
| Total Acreage: | 11.90 acres (+/-)                                                                                                                           |             |                                                                                                                                                                                                                                                                    |
| Buildings:     | <ul> <li>Former Monastery – 67.300 s.f.</li> <li>Former school / apartment building – 38,600 s.f.</li> <li>3 single family homes</li> </ul> |             |                                                                                                                                                                                                                                                                    |