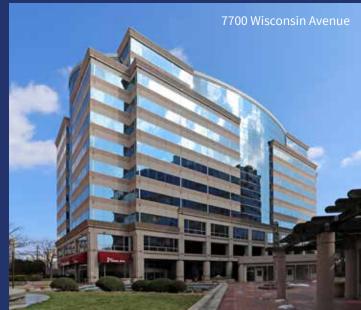

# BETHESDA PLACE The **Place** That Has It All Class A office in Bethesda's most convenient location 7600 & 7700 Wisconsin Avenue Bethesda, MD

### **BUILDING FEATURES**

- Renovations to the outdoor plaza underway
- Located near the intersection of Wisconsin Avenue and Old Georgetown Road
- One block to the Bethesda Metro Station (Red Line)
- Parking ratio of 2/1,000 SF; 200 covered spaces
- Superb Location within walking distance to a wide variety of restaurants, shops, movie theatres, banks, and fitness facilities
- On-site amenities including: Property management, concierge, security guard, courtyard, dry cleaners, deli, spa, fitness center and The Original Pancake House
- Steel construction with column free space