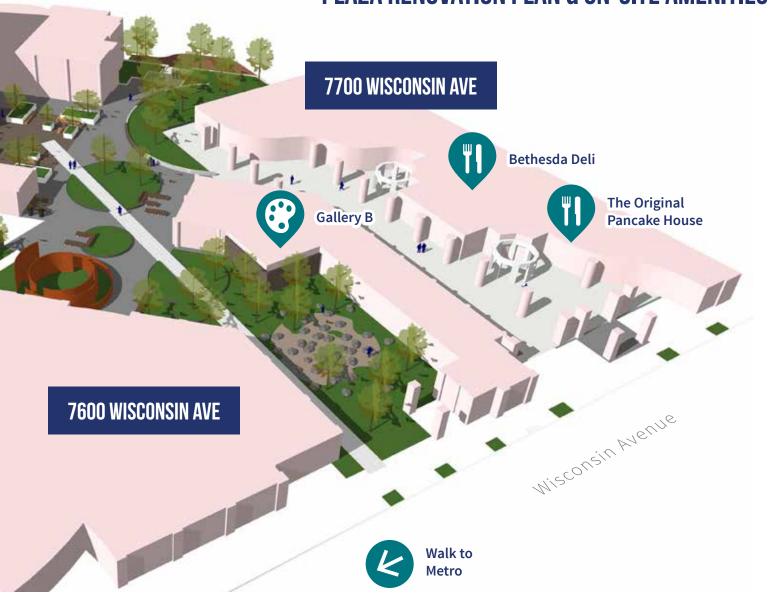

# **PLANNED RENOVATIONS**

Landscaping and increased green space Upgraded seating and common areas

Art installation

Improved walkways

## PLAZA RENOVATION PLAN & ON-SITE AMENITIES