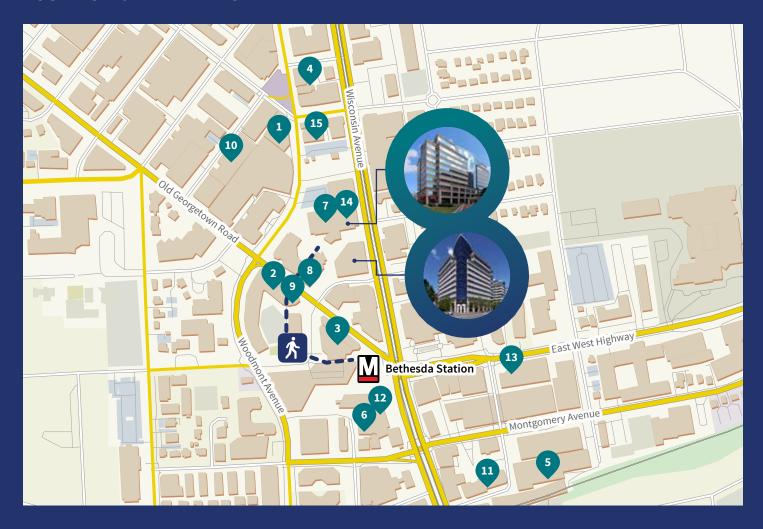

### **LOCATION & AMENITIES**

- 1. Black's Bar & Kitchen
- 2. Chipotle
- 3. Dunkin'
- 4. Fitness Generation
- 5. Hilton Garden Inn
- 6. Hyatt
- 7. Irons Fitness
- 8. Le Madeleine
- 9. Next Phase Health Club
- 10. Positano Restaurante
- 11.Residence Inn by Marriott
- 12.Starbucks
- 13.Starbucks
- 14. The Original Pancake House
- 15. Woodmont Grill