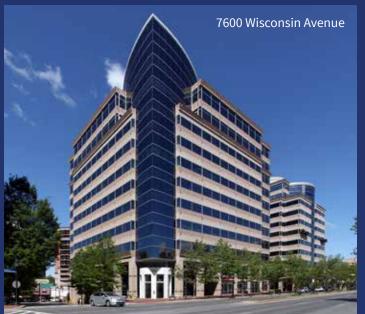

# BETHESDA PLACE The **Place** That Has It All Class A office in Bethesda's most convenient location 7600 & 7700 Wisconsin Avenue Bethesda, MD

### **BUILDING FEATURES**

- Renovations to the outdoor plaza underway
- Located near the intersection of Wisconsin Avenue and Old Georgetown Road
- One block to the Bethesda Metro Station (Red Line)
- Parking ratio of 2/1,000 SF; 200 covered spaces
- Superb Location within walking distance to a wide variety of restaurants, shops, movie theatres, banks, and fitness facilities
- On-site amenities including: Property management, concierge, security guard, courtyard, dry cleaners, deli, spa, fitness center and The Original Pancake House
- Steel construction with column free space