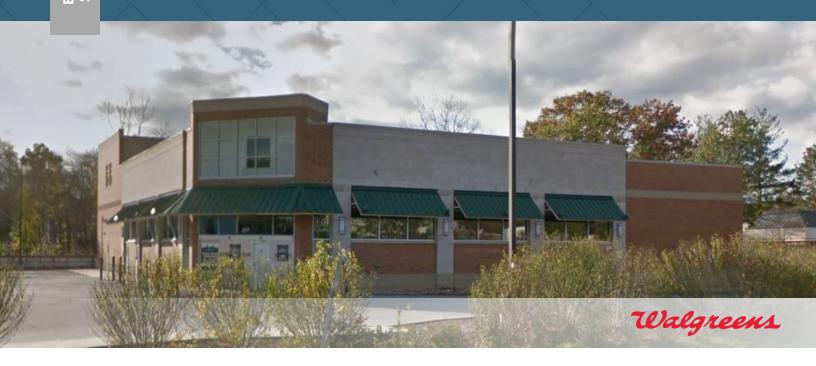

# Former Walgreens - Wilmington, MA

277 Main Street | Wilmington, MA

## Description

15,466 SF Former Walgreens with drive-thru located on Main Street in Wilmington, MA. Sublease available through 4/30/2032.