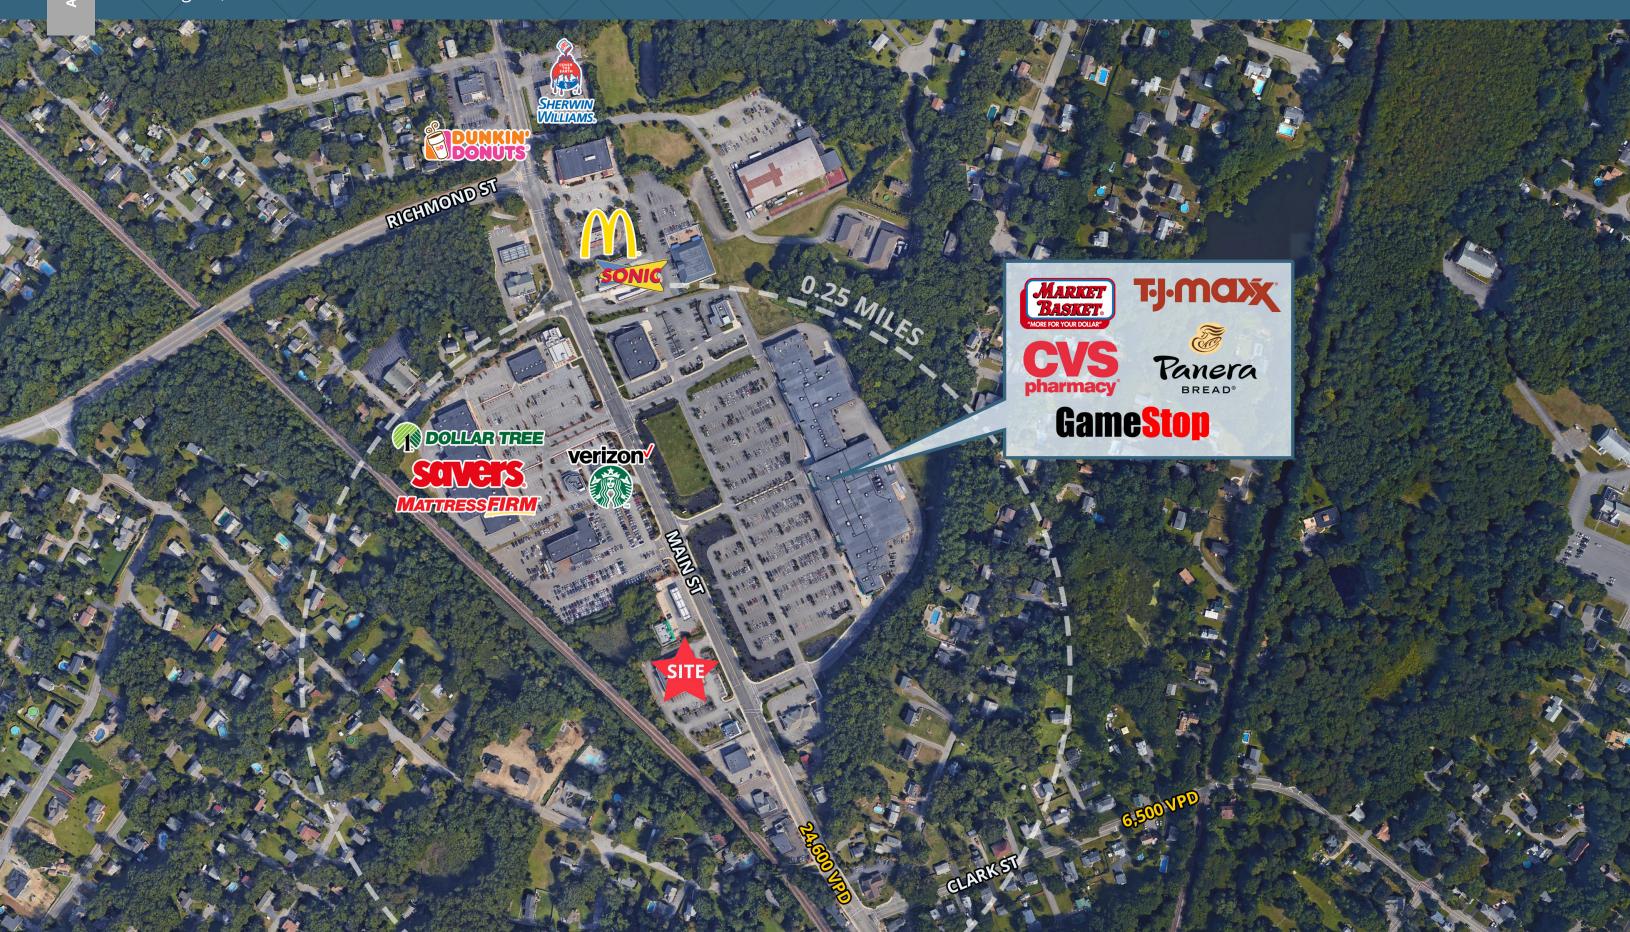

## Description

15,466 SF Former Walgreens with drive-thru located on Main Street in Wilmington, MA. Sublease available through 4/30/2032.

#### **Traffic Counts**

| Main Street, S of Site  | 24,600 VPD |
|-------------------------|------------|
| Clark Street, E of Site | 6,500 VPD  |

Year: 2001 | Source: massDOT