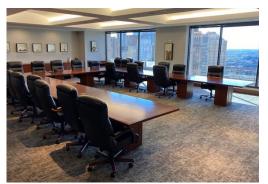

## Duane Morris Plaza

30 S. 17th Street | Philadelphia, PA 19103

18th Floor: 31,609 SF Available for Sublease Peter Barnes, Associate Vice President (m) +1 215 399 1824 (e) peter.barnes@am.jll.com

Ashley Parrillo, Associate Vice President (m) +1 215 399 1820 (e) ashley.parrillo@am.jll.com

## **Property Highlights**

- > Full floor law firm space available for sublease
- > Recently renovated
- > Strong sub-landlord credit

- > Furniture available
- > Floor to ceiling windows
- > Sublease through 02/2031