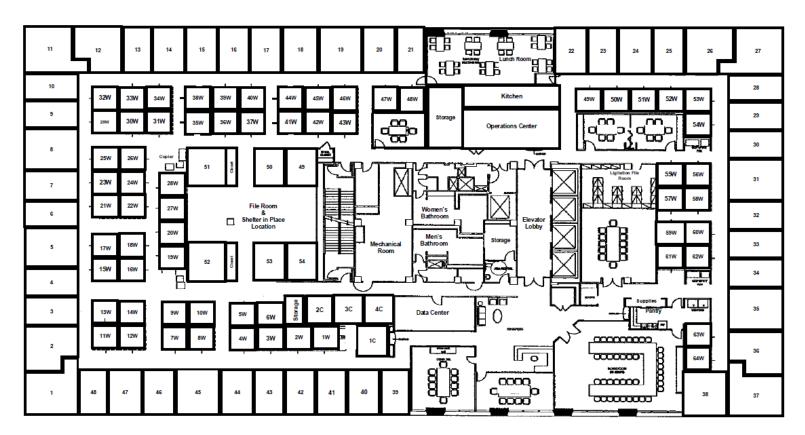

## **Property Highlights**

- > Full floor law firm space available for sublease
- > Recently renovated
- > Strong sub-landlord credit

- > Furniture available
- > Floor to ceiling windows
- > Sublease through 02/2031