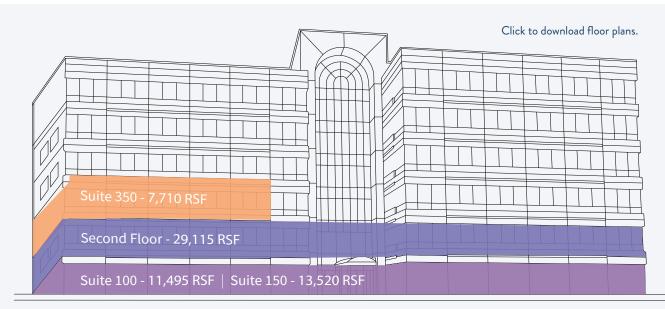

6-STORY, CLASS A OFFICE BUILDING LOCATED IN THE HEART OF HOUSTON'S AEROSPACE HUB



### **BUILDING HIGHLIGHTS**

- 4.6/1000 Parking
- New renovations to lobby and entrances
- Onsite security
- 30 min from William P. Hobby Airport
- Close proximity to Clear Lake Marketplace
- Adjacent to the Houston Spaceport

# TYPICAL FLOOR PLATE











### **HOUSTON SPACEPORT**

The Houston Spaceport Phase I expansion site is located at the south quadrant of Ellington Airport and shares a property line with 13100 Space Center Boulevard.



# **LOCATION**



AVAILABILITY









#### FOR LEASING INFORMATION

#### **Scott Fikes**

O: 713 425 5866 | C: 713 502 5229

scott.fikes@am.jll.com

# J A Billipp Company



Although information has been obtained from sources deemed reliable, neither Owner nor JLL makes any guarantees, warranties or representations, express or implied, as to the completeness or accuracy as to the information contained herein. Any projections, opinions, assumptions or estimates used are for example only. There may be differences between projected and actual results, and those differences may be material. The Propert