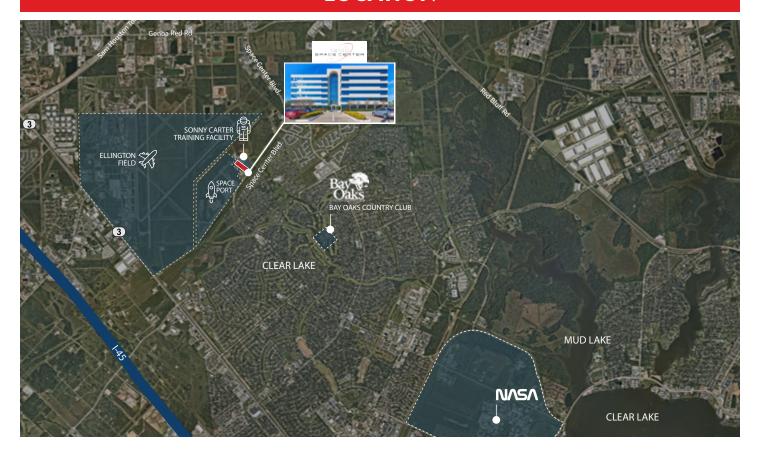

# **LOCATION**

AVAILABILITY

### **HOUSTON SPACEPORT**

The Houston Spaceport Phase I expansion site is located at the south quadrant of Ellington Airport and shares a property line with 13100 Space Center Boulevard.