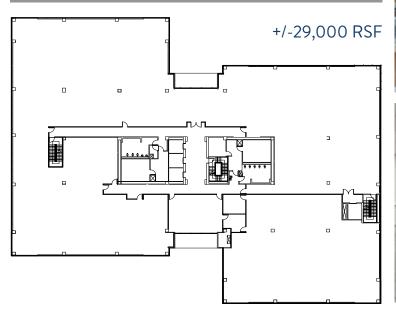

6-STORY, CLASS A OFFICE BUILDING LOCATED IN THE HEART OF HOUSTON'S AEROSPACE HUB



### **BUILDING HIGHLIGHTS**

- 4.6/1000 Parking
- New renovations to lobby and entrances
- Onsite security
- 30 min from William P. Hobby Airport
- Close proximity to Clear Lake Marketplace
- Adjacent to the Houston Spaceport

# TYPICAL FLOOR PLATE











### **HOUSTON SPACEPORT**

The Houston Spaceport Phase I expansion site is located at the south quadrant of Ellington Airport and shares a property line with 13100 Space Center Boulevard.



# **LOCATION**



AVAILABILITY









#### FOR LEASING INFORMATION

#### **Scott Fikes**

O: 713 425 5866 | C: 713 502 5229

scott.fikes@am.jll.com

# J A Billipp Company



Although information has been obtained from sources deemed reliable, neither Owner nor JLL makes any guarantees, warranties or representations, express or implied, as to the completeness or accuracy as to the information contained herein. Any projections, opinions, assumptions or estimates used are for example only. There may be differences between projected and actual results, and those differences may be material. The