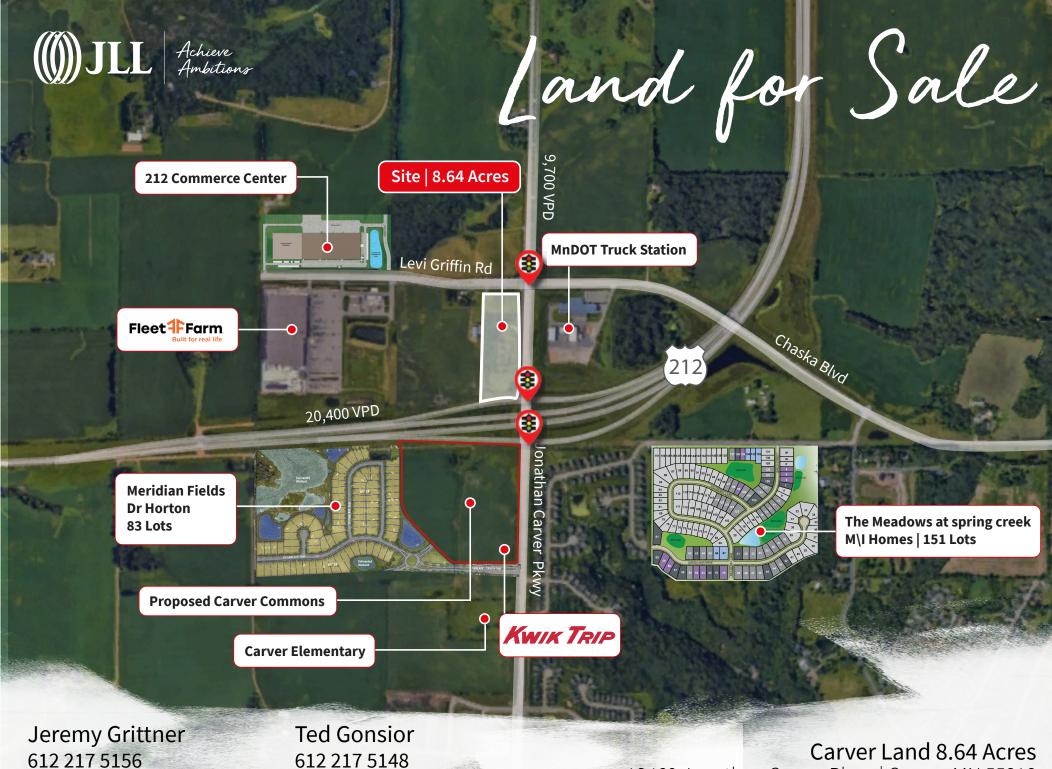

jeremy.grittner@am.jll.com

ted.gonsior@am.jll.com

12460 Jonathan Carver Pkwy | Carver, MN 55318

### **PROPERTY HIGHLIGHTS**

- > Approximately 8.64 acres available; site is divisible
- > Excellent visibility to Highway 212
- > Great proximity to Southwest Metro and Twin Cities
- > 12 minutes from Interstate 494
- > Great regional access via Hwy 212, CR 61, and CR 11
- > Adjacent to Mills Fleet Farm
- > Utilities adjacent to site
- > For Sale, Lease or BTS

### **SITE INFORMATION**

- > Location: 12460 Jonathan Carver Pkwy | Carver, MN 55318
- **Description:** Approximately 8.64 acres
- **> Property ID:** 040121100
- > Allowed Use: Retail, commercial, office, etc

# **TRAFFIC COUNTS**

- **> Highway 212:** 20,400 vpd
- > Jonathan Carver Pkwy: 9,700 vpd

<sup>\*</sup> Source: Minnesota Department of Transportation 2018 Study averages are per day total cars