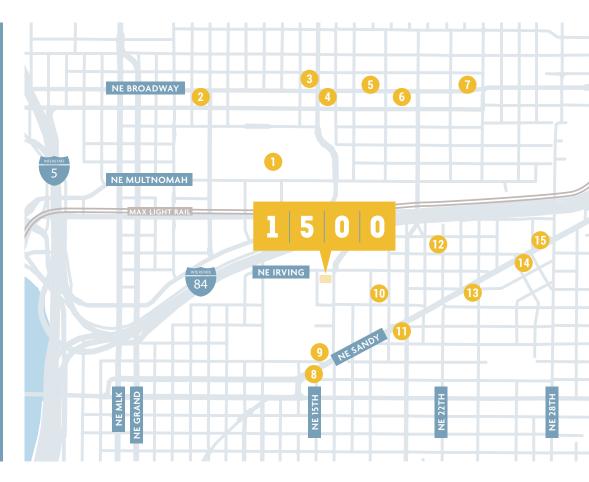

### **EXPLORE**

#### THE AREA

- Lloyd Center
- 2. Franks Noodle House
- 3. Blossoming Lotus
- 4. McMenamins Broadway Pub
- 5. Cadillac Café
- 6. Swift Lounge
- 7. Taco Pedaler
- 8. Sandy Hut
- 9. Voodoo Doughnut
- 10. Henry Higgins Bagels
- 11. Pho Gia
- Culimination Brewing
- 13. Tails & Trotters
- 14. Church
- 15. The Zipper