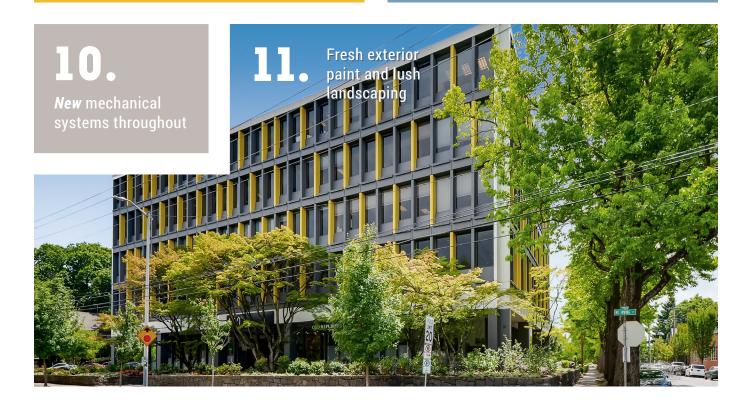

## 1500 IN 15 FACTS

Building modernization completed in 2019

5-minute walk to the MAX Station

The Best of *Close-In Eastside* and the *The Lloyd District* 

**Enhanced security** with phone-based key card system