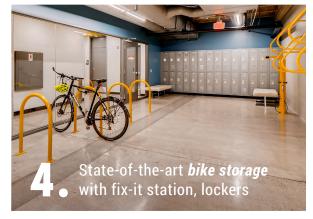

## 1500 IN 15 FACTS

Building modernization completed in 2019

5-minute walk to the MAX Station

The Best of *Close-In Eastside* and the *The Lloyd District* 

**Enhanced security** with phone-based key card system