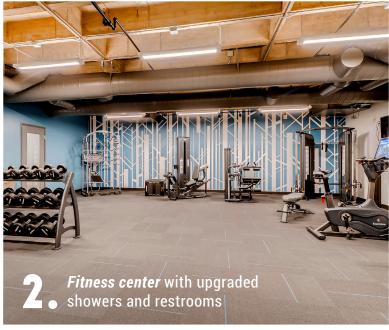

## 1500 IN 15 FACTS

Building modernization completed in 2019

5-minute walk to the MAX Station

The Best of *Close-In Eastside* and the *The Lloyd District* 

**Enhanced security** with phone-based key card system