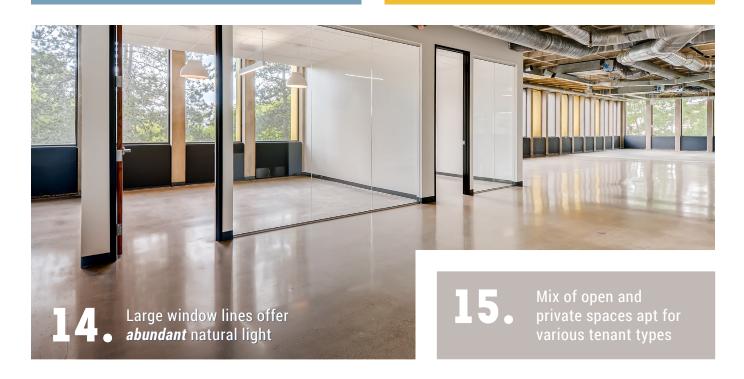

#### **NOW AVAILABLE**

- Spaces ranging from 2,219 RSF to 14,653 RSF full floor
- \$27.50 \$29.50 NNN

**SUITE 100** • 4,527 RSF

**SUITE 200 •** 4,687 RSF\*

**SUITE 210** • 2,630 RSF\*

**SUITE 220** • 4,346 RSF\*

**SUITE 230** • 2,991 RSF\*

\*can be combined for 14,655 RSF

**SUITE 380** • 3,078 RSF

**SUITE 430** • 2,964 RSF

**SUITE 525** • 2,219 RSF

spec suite