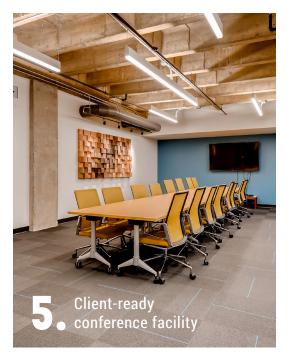

## 1500 IN 15 FACTS

Building modernization completed in 2019

5-minute walk to the MAX Station

The Best of *Close-In Eastside* and the *The Lloyd District* 

**Enhanced security** with phone-based key card system