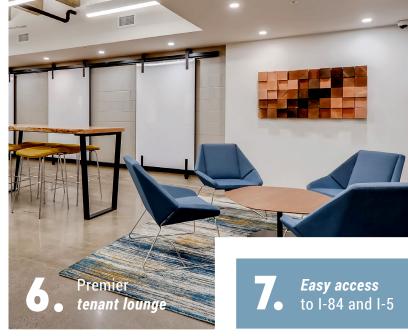

## 1500 IN 15 FACTS

Building modernization completed in 2019

5-minute walk to the MAX Station

The Best of *Close-In Eastside* and the *The Lloyd District* 

**Enhanced security** with phone-based key card system