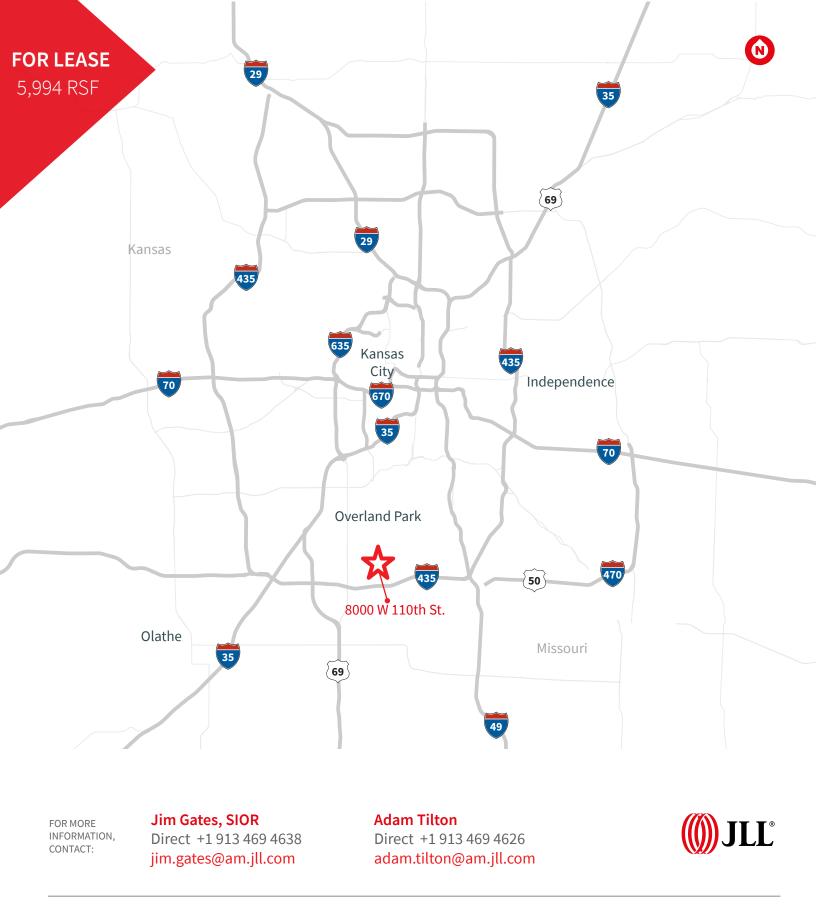

## **Property Highlights**

- 5,994 RSF available on third floor
- Lease Rate: \$21.50 PSF full service
- Recently renovated third-floor common area
- Desirable location along College Boulevard
- Immediate access to Interstate 435
- Parking ratio: 4.00 / 1,000

FOR MORE INFORMATION, CONTACT: Jim Gates, SIOR Direct +1 913 469 4638 jim.gates@am.jll.com Adam Tilton Direct +1 913 469 4626 adam.tilton@am.jll.com

Jones Lang LaSalle Brokerage, Inc.