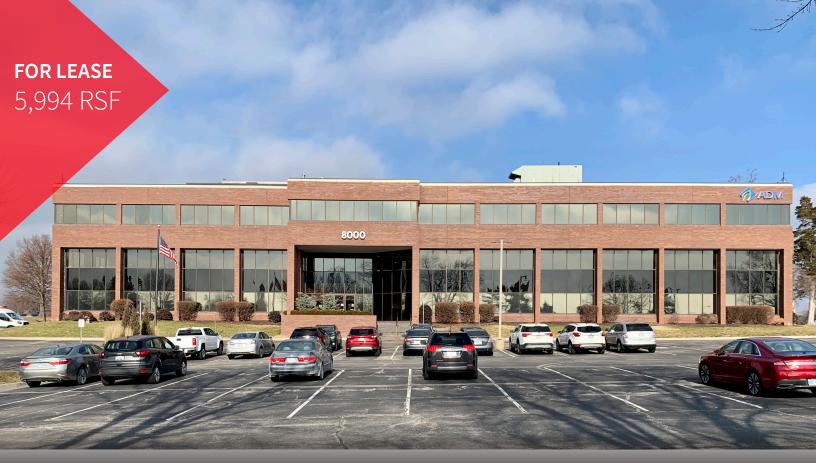

## 8000 W. 110th Street Overland Park, KS 66210

## **Property Highlights**

- 5,994 RSF available on third floor
- Lease Rate: \$21.50 PSF full service
- Recently renovated third-floor common area
- Desirable location along College Boulevard
- Immediate access to Interstate 435
- Parking ratio: 4.00 / 1,000