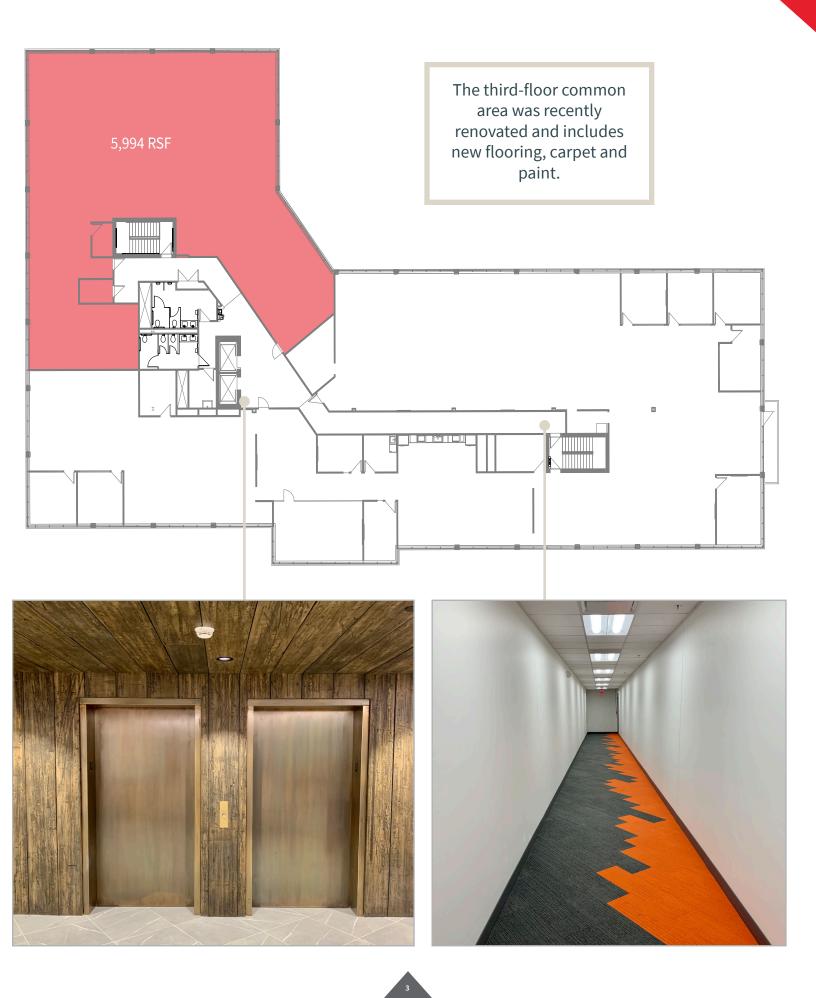

## **Property Highlights**

- 5,994 RSF available on third floor
- Lease Rate: \$21.50 PSF full service
- Recently renovated third-floor common area
- Desirable location along College Boulevard
- Immediate access to Interstate 435
- Parking ratio: 4.00 / 1,000