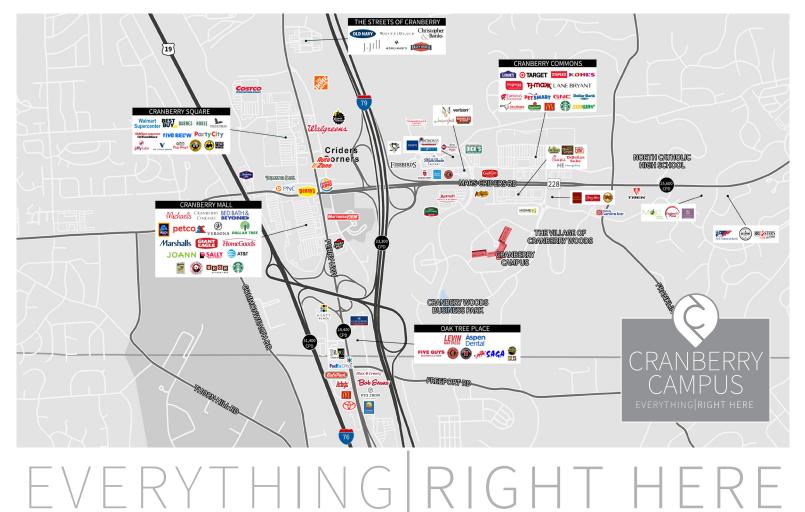

Fitness center

Numerous retail amenities around and within walking distance of the campus