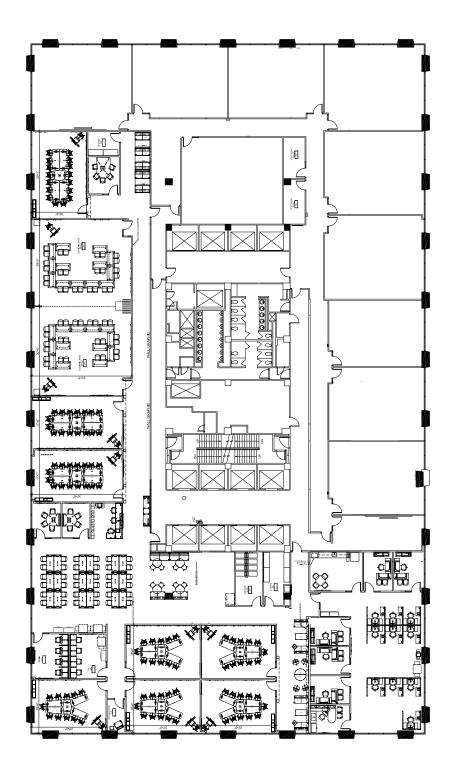

For Sublease

## 7,505 SF available on the 2nd floor

- Term expires 12/31/2021
- Large classroom set up
- Kitchen area, café
- Steps from The Shops at Liberty Place, The Westin and Rittenhouse Square
- Duane Morris café and courtyard on ground floor

## 30 S 17th Street Philadelphia, PA 19103

Tom Weitzel +1 215 399 1840 tom.weitzel@am.jll.com

**Patrick Grenko** +1 215 399 1803 patrick.grenko@am.jll.com



JLL | Jones Lang LaSalle Brokerage, Inc. 1650 Arch Street, Suite 2500 Philadelphia, PA 19103 +1 215 988 5500 jll.com/philadelphia

## Space plan



## 30 S 17th Street Philadelphia, PA 19103

Although information has been obtained from sources deemed reliable, neither Owner nor JLL makes any guarantees, warranties or representations, express or implied, as to the completeness or accuracy as to the information contained herein. Any projections, opinions, assumptions or estimates used are for example only. There may be differences between projected and actual results, and those differences may be material. The Property may be withdrawn without notice. Neither Owner nor JLL accepts any liability for any loss or damage suffered by any party resulting from reliance on this information. If the recipient of this information has signed a confidentiality agreement regarding this matter, this information is subject to the terms of that agreem