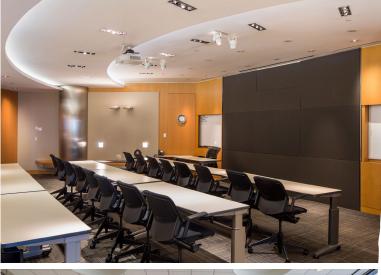

## 7,505 SF available on the 2nd floor

- Term expires 12/31/2021
- Large classroom set up
- Kitchen area, café
- Steps from The Shops at Liberty Place, The Westin and Rittenhouse Square
- Duane Morris café and courtyard on ground floor