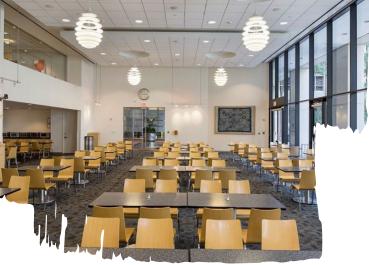

## 7,505 SF available on the 2nd floor

- Term expires 12/31/2021
- Large classroom set up
- Kitchen area, café
- Steps from The Shops at Liberty Place, The Westin and Rittenhouse Square
- Duane Morris café and courtyard on ground floor