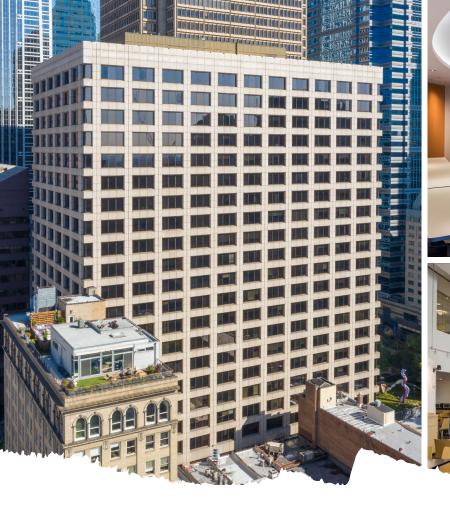

For Sublease

## 7,505 SF available on the 2nd floor

- Term expires 12/31/2021
- Large classroom set up
- Kitchen area, café
- Steps from The Shops at Liberty Place, The Westin and Rittenhouse Square
- Duane Morris café and courtyard on ground floor

## 30 S 17th Street Philadelphia, PA 19103

Tom Weitzel +1 215 399 1840 tom.weitzel@am.jll.com

**Patrick Grenko** +1 215 399 1803 patrick.grenko@am.jll.com

JLL | Jones Lang LaSalle Brokerage, Inc. 1650 Arch Street, Suite 2500 Philadelphia, PA 19103 +1 215 988 5500 jll.com/philadelphia