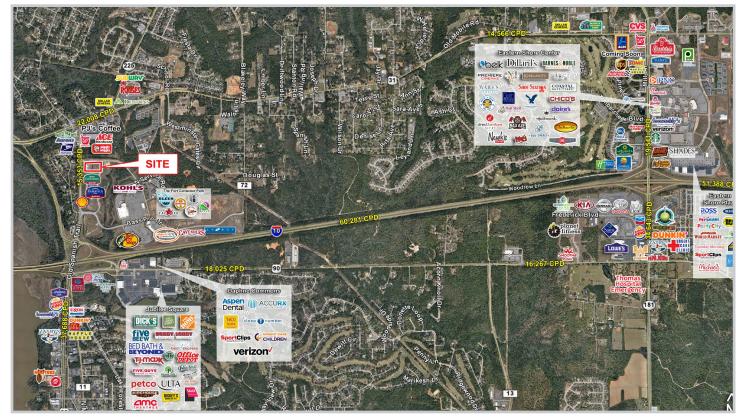

d Population     | 3,301    | 21,132   | 38,443   |
| Daytime Population       | 4,083    | 19,095   | 37,236   |
| Average Household Income | \$97,648 | \$93,291 | \$96,764 |
| Median Age               | 50.0     | 43.5     | 42.7     |
|                          |          |          |          |

Source: Esri, 2022

#### DISCLAIMER

©Jones Lang LaSalle IP, Inc. All rights reserved. All information contained herein is from sources deemed reliable; however, no representation or warranty is made to the accuracy thereof.

#### 10000 Town Center Ave Spanish Fort, AL

Guy Oswalt +1 251 301 7371 guy.oswalt@am.jll.com

Allen Garstecki +1 251 301 7369 allen.garstecki@am.jll.com

#### **Asking Lease Rate:** \$9,579.17/month (NNN)



## **Site Plan**

# Spanish Fort, AL



#### **Retail Aerial**



#### DISCLAIMER

©Jones Lang LaSalle IP, Inc. All rights reserved. All information contained herein is from sources deemed reliable; however, no representation or warranty is made to the accuracy thereof.