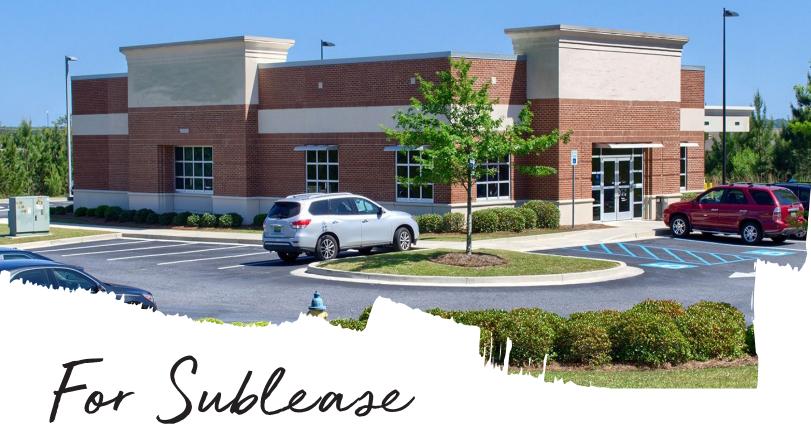

### 3,748 SF on 1.5 AC Available

- Former bank branch in great condition with drive-thru
- Over 6 years of term remaining with multiple renewal options available
- Excellent visibility at the entrance to Spanish Fort Town Center on US-98/US-90
- In close proximity to multiple retailers and restaurants
- Potential for additional income with leaseback of existing drive-up ATM