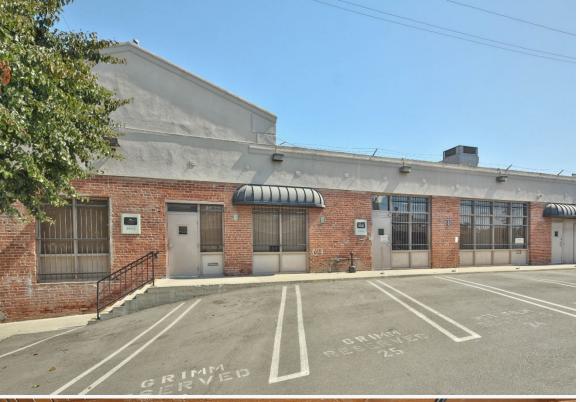

## 1013 N Orange Drive

# Specifications 1013 N Orange Drive Address: Los Angeles, CA 90038 2,180RSF (contiguous to 1011 N. Orange for Available Space: a total of 4,340 RSF) Rental Rate: \$3.95/SF/month MG Possession: July 1, 2021 Mezzanine 4 spaces @ \$150/space/month Parking: