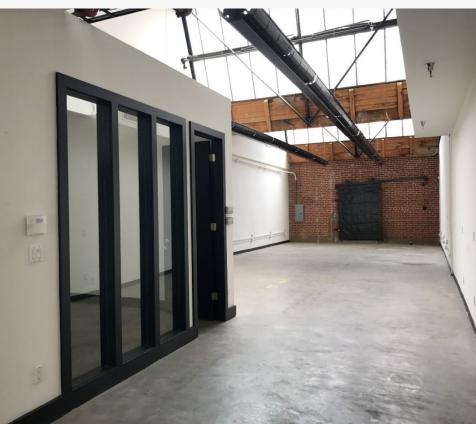

### Amenities & Features

- Excellent location in the Sycamore District
- Directly accessible, private access into each space
- Move-in ready with creative finishes
- High ceilings, exposed brick, large windows, great natural light, finished concrete floors
- Located in the heart of the Hollywood Media District
- Great for production office, gallery/showroom, design & other creative uses
- Walking distance to hundreds of production companies, restaurants including Tartine, Sight Glass, Rao's and Mendocino Farms
- Private suite entrance from parking area
- On-site fiber optic connectivity

## 1011 N Orange Drive