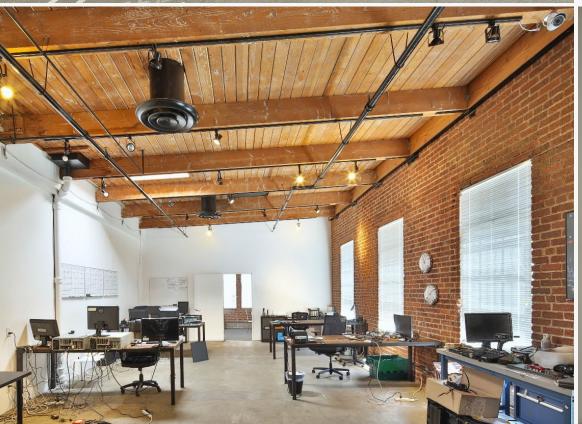

Hollywood Media District Creative Space for Lease





1009-1023 N. Orange Dr.

Hollywood, CA 90038



### Amenities & Features

- Excellent location in the Sycamore District
- Directly accessible, private access into each space
- Move-in ready with creative finishes
- High ceilings, exposed brick, large windows, great natural light, finished concrete floors
- Located in the heart of the Hollywood Media District
- Great for production office, gallery/showroom, design & other creative uses
- Walking distance to hundreds of production companies, restaurants including Tartine, Sight Glass, Rao's and Mendocino Farms
- Private suite entrance from parking area
- On-site fiber optic connectivity





## 1011 N Orange Drive



## 1013 N Orange Drive

# Specifications 1013 N Orange Drive Address: Los Angeles, CA 90038 2,180RSF (contiguous to 1011 N. Orange for Available Space: a total of 4,340 RSF) Rental Rate: \$3.95/SF/month MG Possession: July 1, 2021 Mezzanine 4 spaces @ \$150/space/month Parking:

## 1020 N Sycamore



#### Area Overview



### Nearby Amenities Include:















Exclusive Agents:

Caitlyn Ross caitlyn.ross@am.jll.com +1 213 239 6339 License #01892435 Nicole Mihalka nicole.mihalka@am.jll.com +1 213 239 6076 License #01322414