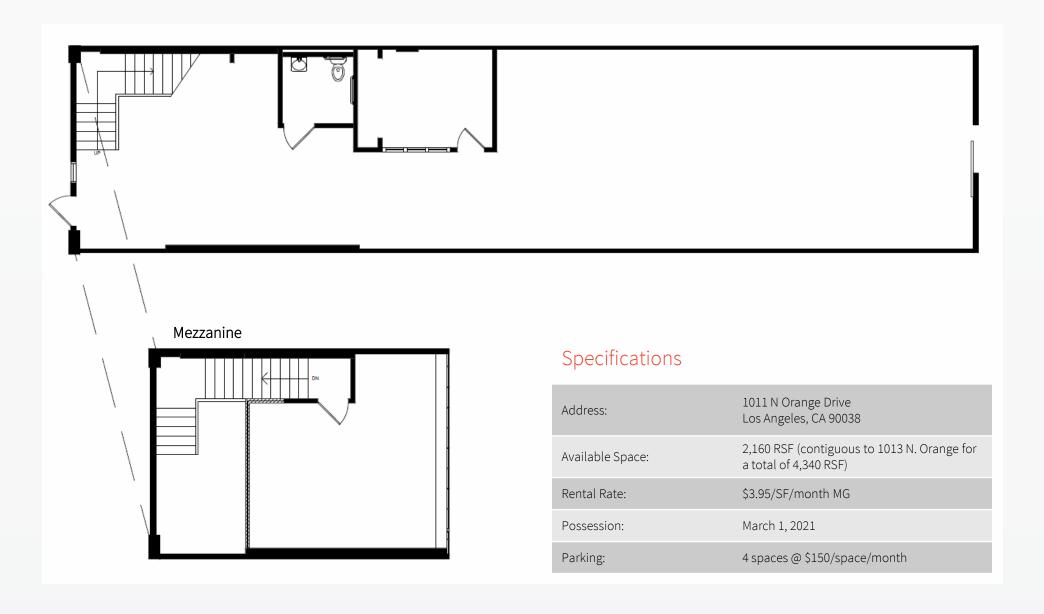

## 1013 N Orange Drive

# Specifications 1013 N Orange Drive Address: Los Angeles, CA 90038 2,180RSF (contiguous to 1011 N. Orange for Available Space: a total of 4,340 RSF) Rental Rate: \$3.95/SF/month MG Possession: July 1, 2021 Mezzanine 4 spaces @ \$150/space/month Parking: