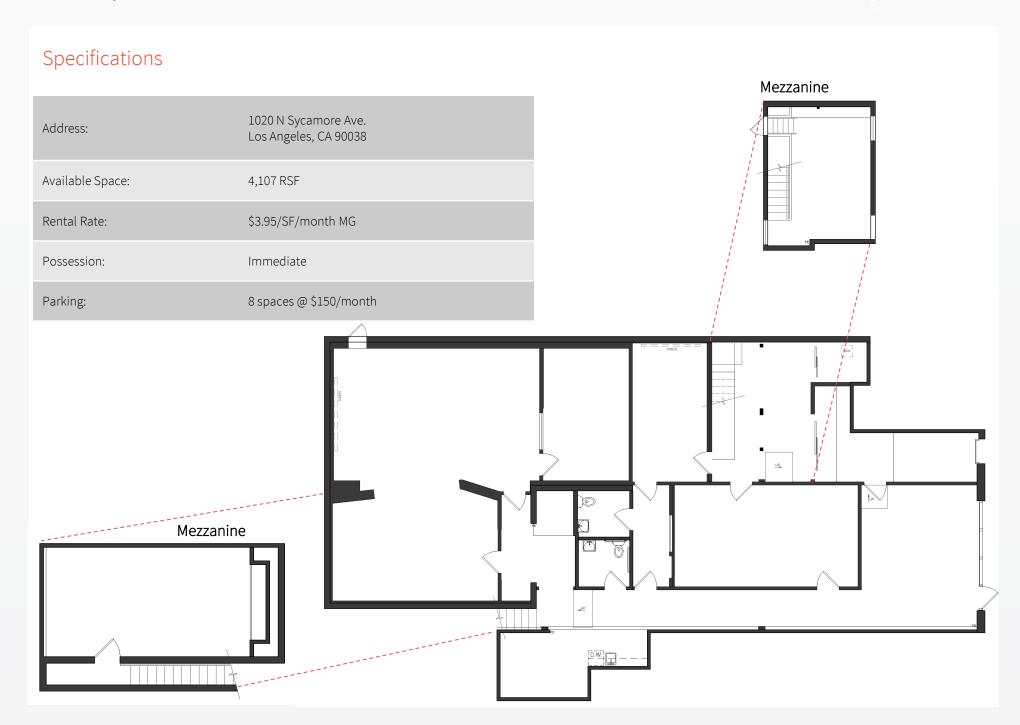

- Move-in ready with creative finishes
- High ceilings, exposed brick, large windows, great natural light, finished concrete floors
- Located in the heart of the Hollywood Media District
- Great for production office, gallery/showroom, design & other creative uses
- Walking distance to hundreds of production companies, restaurants including Tartine, Sight Glass, Rao's and Mendocino Farms
- Private suite entrance from parking area
- On-site fiber optic connectivity





## 1011 N Orange Drive



## 1013 N Orange Drive

# Specifications 1013 N Orange Drive Address: Los Angeles, CA 90038 2,180RSF (contiguous to 1011 N. Orange for Available Space: a total of 4,340 RSF) Rental Rate: \$3.95/SF/month MG Possession: July 1, 2021 Mezzanine 4 spaces @ \$150/space/month Parking:

## 1020 N Sycamore



#### Area Overview



### Nearby Amenities Include:















Exclusive Agents:

Caitlyn Ross caitlyn.ross@am.jll.com +1 213 239 6339 License #01892435 Nicole Mihalka nicole.mihalka@am.jll.com +1 213 239 6076 License #01322414