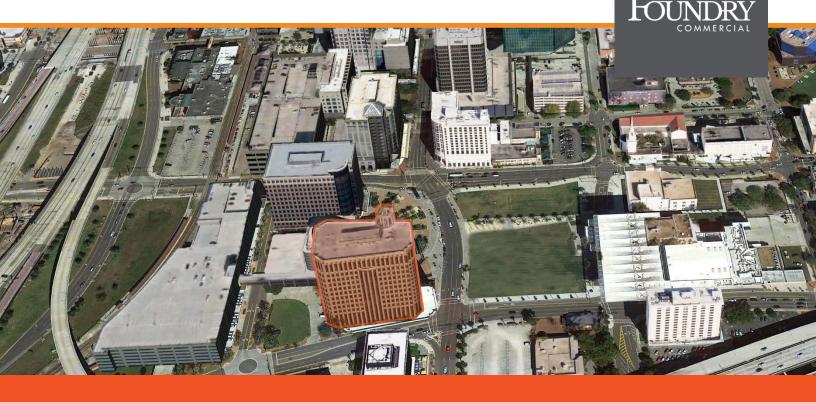

#### **BUILDING LOCATION**

- CNL Center is conveniently located in the center of Downtown Orlando
- Adjacent to City Hall
- Excellent access to major highways
- Across from Grand Bohemian Hotel and new ALoft Hotel
- Walking distance to Amway Center
- Directly across from the future Dr. Phillips Performing Arts Center
- Free Lymmo Bus route stop at corner