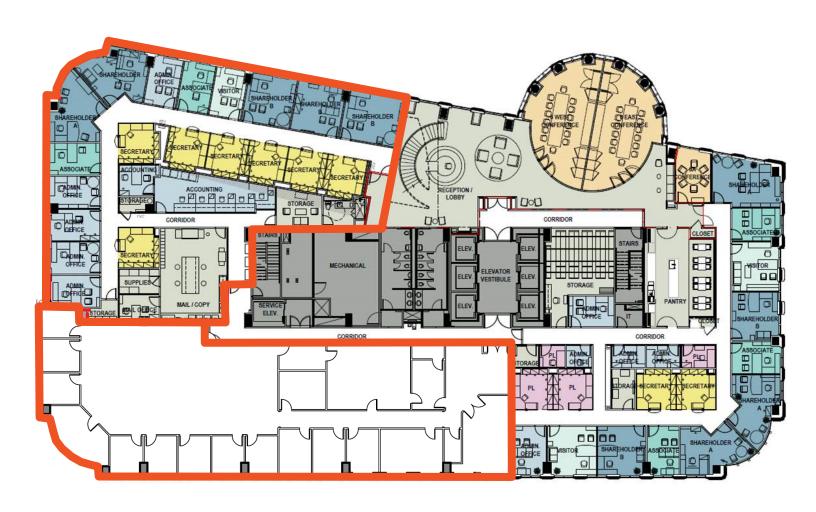

FOUNDRY

420 South Orange Avenue, Suite 950 Orlando, FL 32801 t: 407.540.7700 | f: 407.540.7750

SUITE 625 - 6,805 - 26,372<u>+</u> RSF AVAILABLE 90 DAYS

For more information, please contact:

**ALEX ROSARIO** 