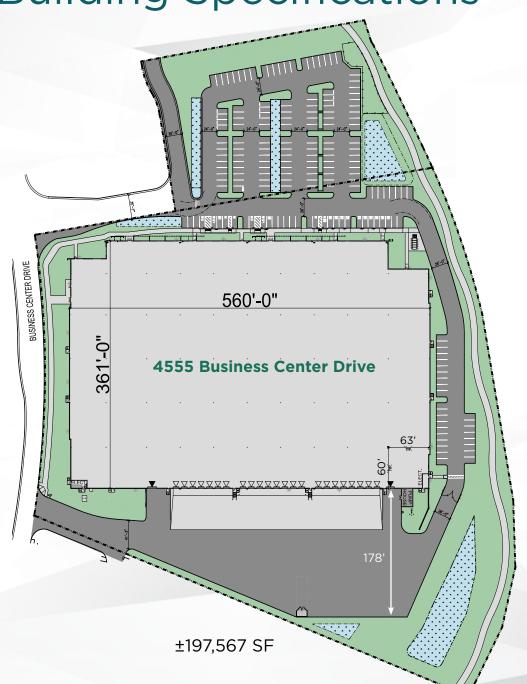

# Site Plan & Building Specifications

±197,567 SF warehouse

4000 amps 3-phase

clear height

56' x 60' column spacing

23 dock high doors

auto stalls

Skylights 2 grade Throughout level doors