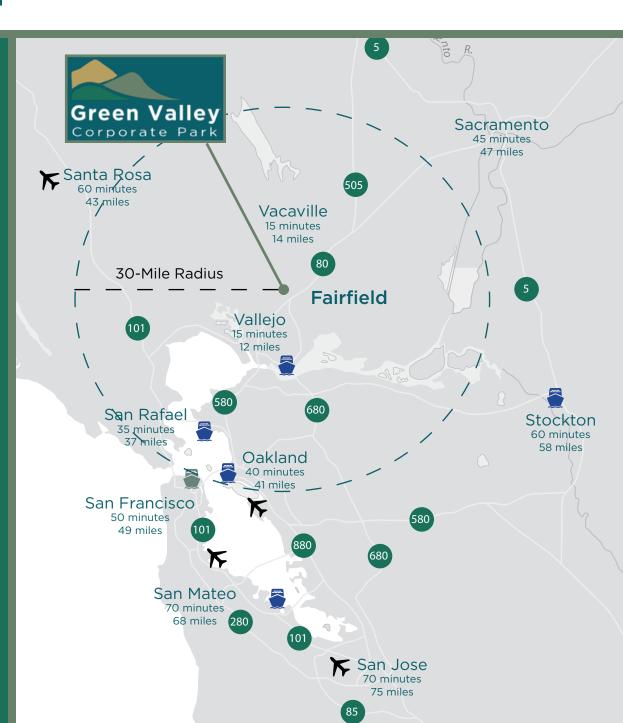

## - Bay Area Location

Easy access to the global ports, airports, and highway infrastructure of the Bay Area.

| Average Drive Times | Mins. |
|---------------------|-------|
| Santa Rosa          | 60    |
| Napa                | 15    |
| San Rafael          | 35    |
| Walnut Creek        | 30    |
| Sacramento          | 45    |
| Oakland             | 40    |
| San Francisco       | 50    |
| Stockton            | 60    |
| San Jose            | 70    |
|                     |       |

Over 2,293,000 people reside within a 30-mile radius of Fairfield.