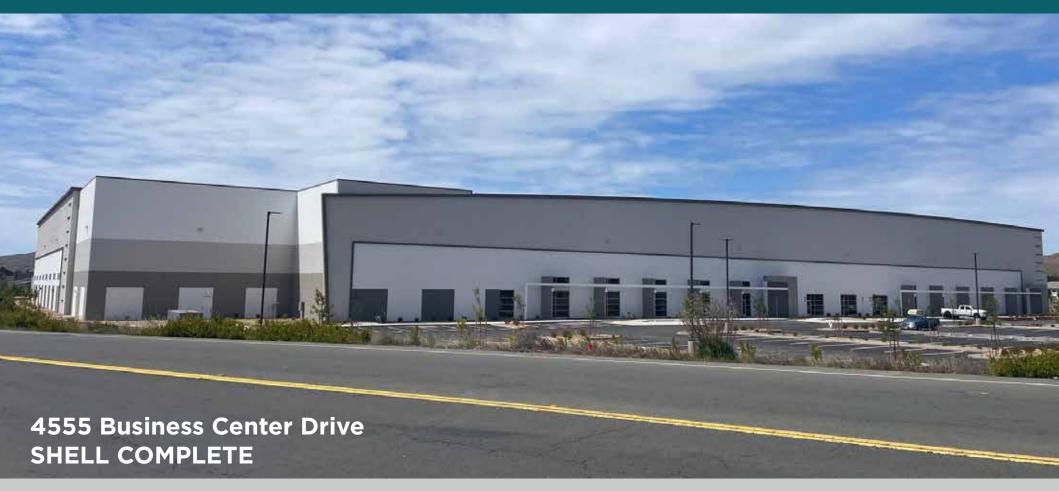

## Fully Entitled ±197,567 SF Industrial Building I-80/I-680 Corridor



### **GLEN W. DOWLING**

glen.dowling@am.jll.com +1 707 227 7800 RE License No: 00890450

#### **CHRIS A. NEEB**

chris.neeb@am.jll.com +1 707 495 7777 RE License No: 01324612

### MATT R. BRACCO

matt.bracco@am.jll.com +1 925 948 1305 RE License No: 01185434





# Strategic - Central Location

Located at the intersection of Interstate 80, Interstate 680, and Highway 12 in Fairfield, the project features a strategic and very accessible location. In addition, Fairfield offers an abundant supply of water, excess sewer capacity, along with a skilled labor pool and affordable housing.



# Site Plan & Building Specifications





±197,567 SF warehouse





4000 amps 3-phase



clear height

56' x 60' column spacing



23 dock high doors



auto stalls



Skylights 2 grade Throughout level d