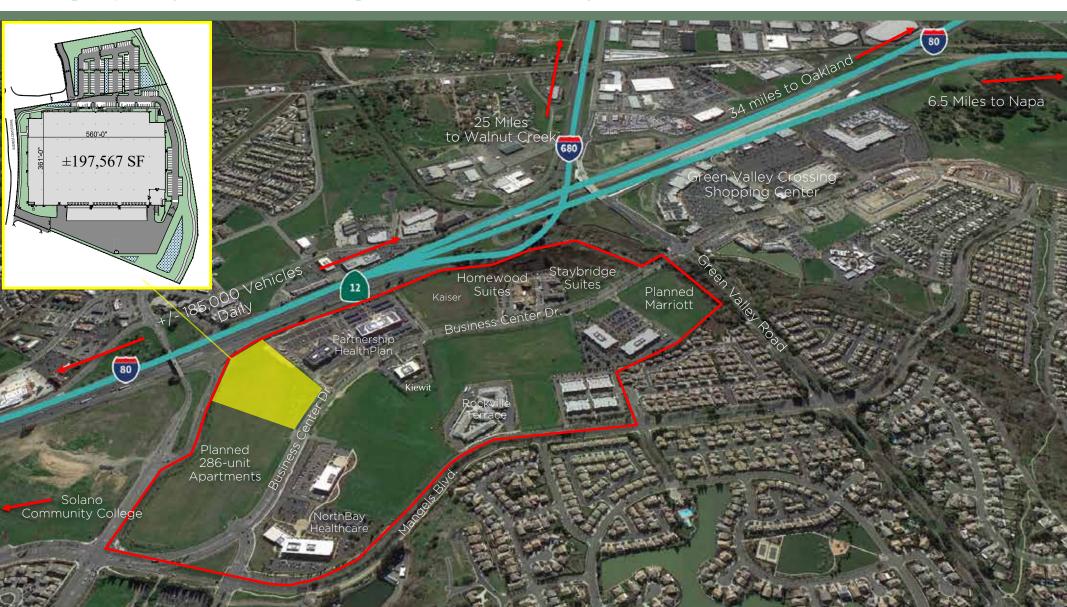

# Strategic - Central Location

Located at the intersection of Interstate 80, Interstate 680, and Highway 12 in Fairfield, the project features a strategic and very accessible location. In addition, Fairfield offers an abundant supply of water, excess sewer capacity, along with a skilled labor pool and affordable housing.

## - Bay Area Location

Easy access to the global ports, airports, and highway infrastructure of the Bay Area.

| Average Drive Times | Mins. |
|---------------------|-------|
| Santa Rosa          | 60    |
| Napa                | 15    |
| San Rafael          | 35    |
| Walnut Creek        | 30    |
| Sacramento          | 45    |
| Oakland             | 40    |
| San Francisco       | 50    |
| Stockton            | 60    |
| San Jose            | 70    |
|                     |       |

Over 2,293,000 people reside within a 30-mile radius of Fairfield.