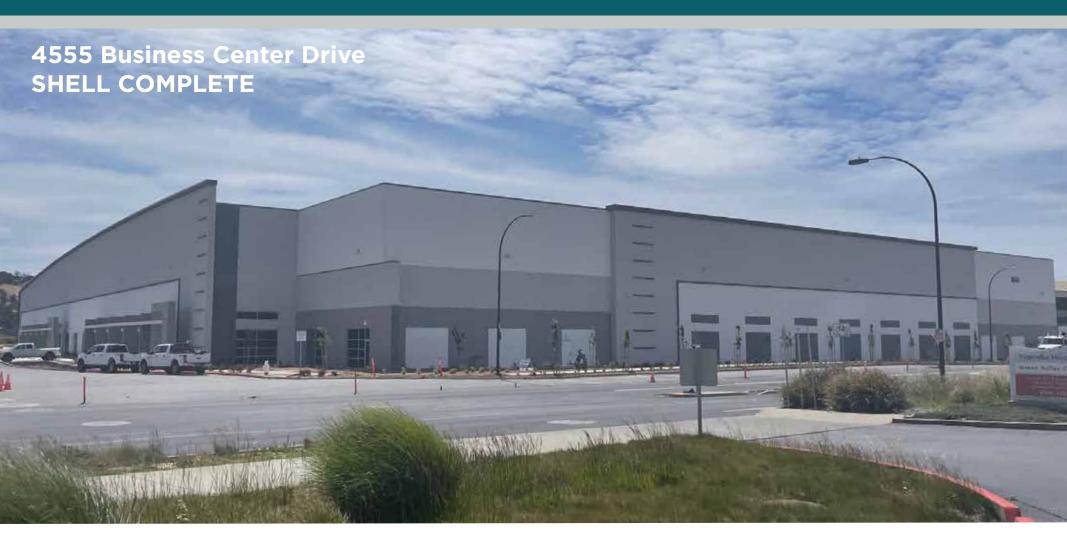

## Fully Entitled ±197,567 SF Industrial Building I-80/I-680 Corridor

# Site Plan & Building Specifications

±197,567 SF warehouse

4000 amps 3-phase

clear height

56' x 60' column spacing

23 dock high doors

auto stalls

Skylights 2 grade Throughout level doors