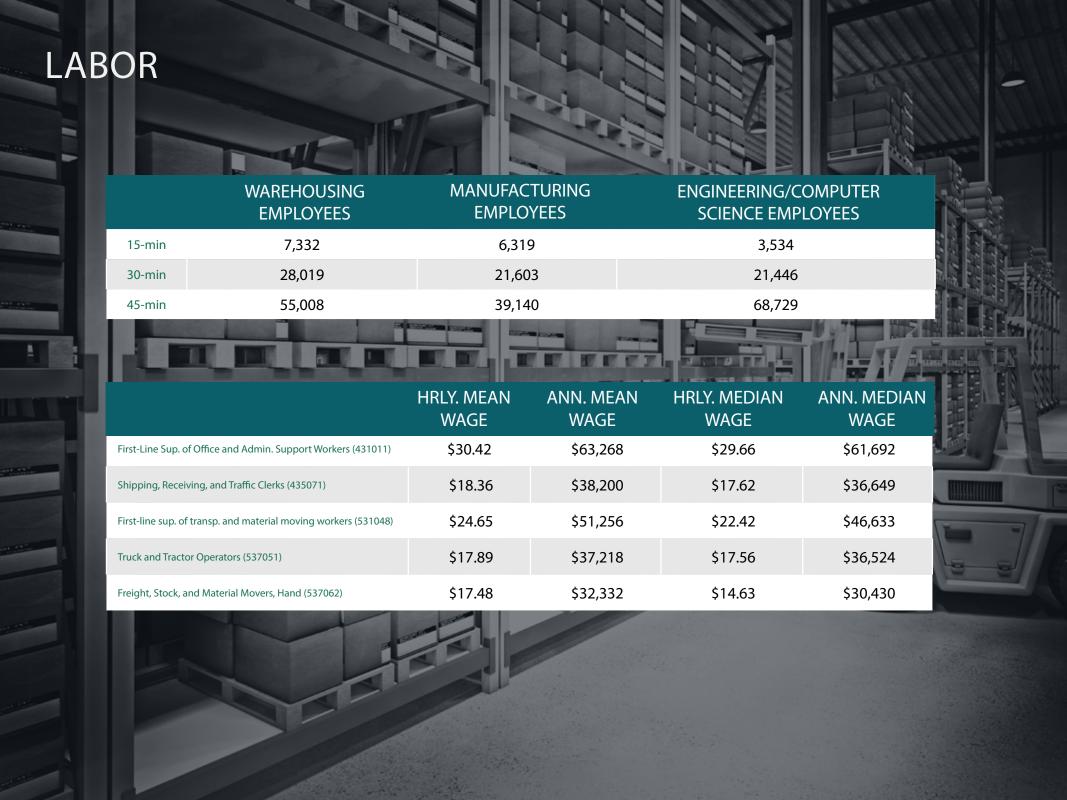

# Strategic - Central Location

Located at the intersection of Interstate 80, Interstate 680, and Highway 12 in Fairfield, the project features a strategic and very accessible location. In addition, Fairfield offers an abundant supply of water, excess sewer capacity, along with a skilled labor pool and affordable housing.