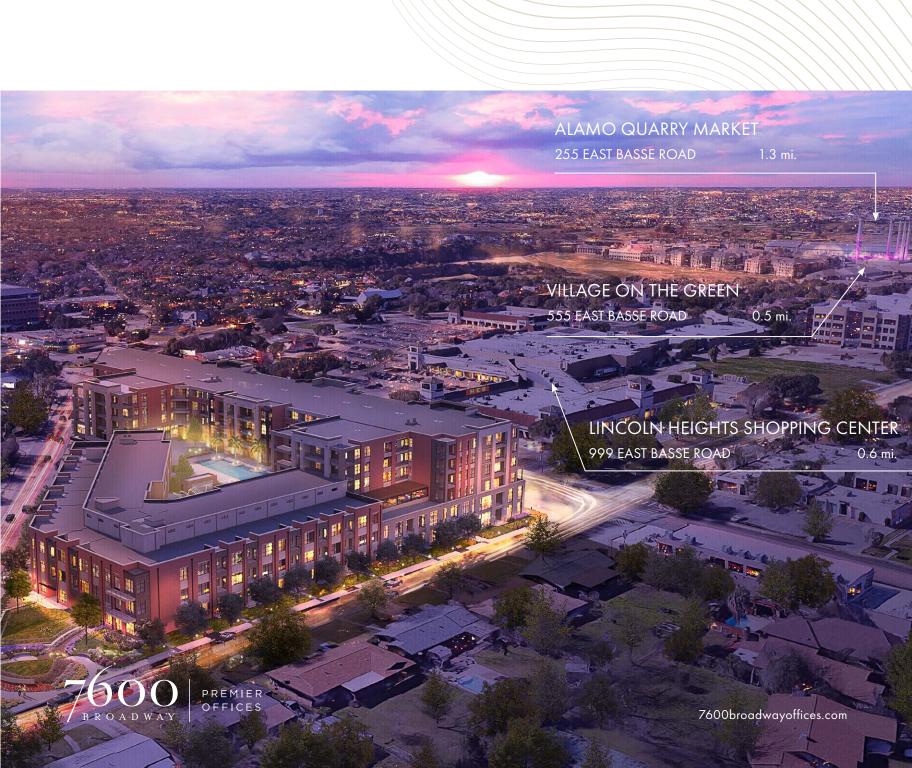

# LOCATION OVERVIEW

7600 BROADWAY | SAN ANTONIO, TX 78209

Located in the beautiful, historic and serene neighborhood of Alamo Heights in San Antonio.

High walkability rating and conveniently located near retail and dining-filled destinations such as Alamo Quarry Market and The Shops at Lincoln Heights.

Proximate to the Pearl, San Antonio Botanical Garden, San Antonio Zoo and Brackenridge Park.

Easy access to Loop 410, US 281, and the San Antonio International Airport.

#### ALAMO QUARRY MARKET

255 EAST BASSE ROAD

1.3 mi.

Amy's Ice Creams

Corner Bakery Cafe

P.F. Chang's

California Pizza Kitchen

Fleming's

#### VILLAGE ON THE GREEN

555 EAST BASSE ROAD

0.5 mi.

Paesanos - Lincoln Heights

Jubilee Cafe & Bakery

#### LINCOLN HEIGHTS SHOPPING CENTER

999 EAST BASSE ROAD

0.6 mi.

HEB

Panera Bread

Torchy's Tacos

OrderUp

Steinmart