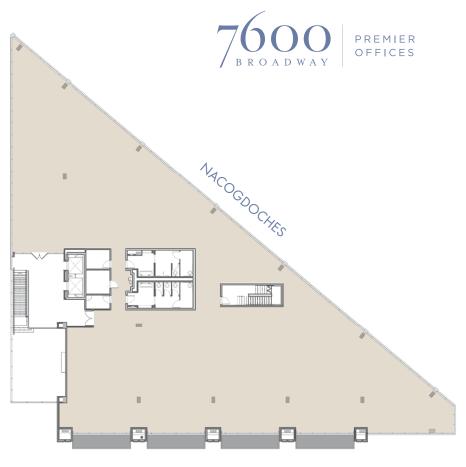

The property will be known simply as 7600 Broadway, drawing part of its identity from one of the city's most iconic and historic streets. The building is situated on a unique triangle of land at the corner of Broadway and Nacogdoches, a gateway to the historic Alamo Heights community.

## PROPERTY OVERVIEW

**OFFICE** 

52,835 SF

PARKING RATIO

3.25/1000

Set within a luxurious mixed-use development featuring both residences and office space, 7600 Broadway is designed for people seeking a walkable working and living experience in the heart of one of San Antonio's premier neighborhoods.