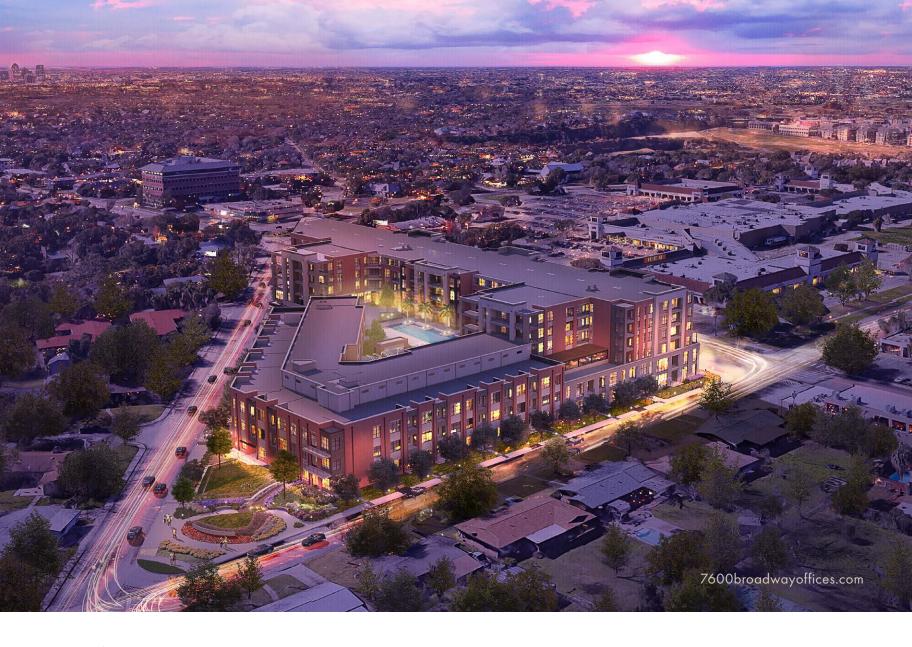

# LOCATION OVERVIEW

7600 BROADWAY | SAN ANTONIO, TX 78209

Located in the beautiful, historic and serene neighborhood of Alamo Heights in San Antonio.

High walkability rating and conveniently located near retail and dining-filled destinations such as Alamo Quarry Market and The Shops at Lincoln Heights.

Proximate to the Pearl, San Antonio Botanical Garden, San Antonio Zoo and Brackenridge Park.

Easy access to Loop 410, US 281, and the San Antonio International Airport.