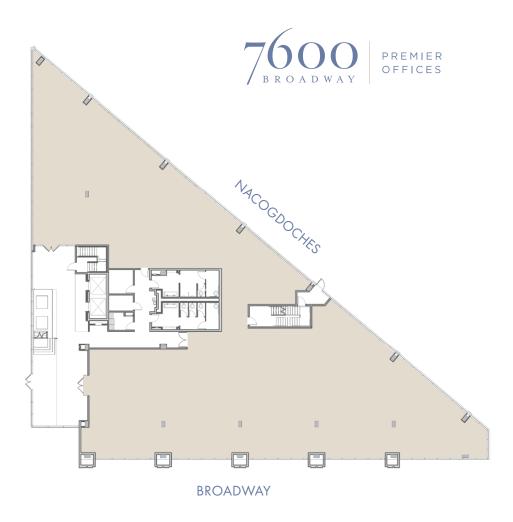

## PROPERTY OVERVIEW

**OFFICE** 

52,835 SF

PARKING RATIO

3.25/1000

Set within a luxurious mixed-use development featuring both residences and office space, 7600 Broadway is designed for people seeking a walkable working and living experience in the heart of one of San Antonio's premier neighborhoods.

PROJECTED DELIVERY

Q3 2021

FOR LEASING INFORMATION PLEASE CONTACT:

MARK KRENGER 210.293.6870 mark.krenger@am.jll.com MEREDITH HOWARD 210.293.6831 meredith.howard@am.jll.com