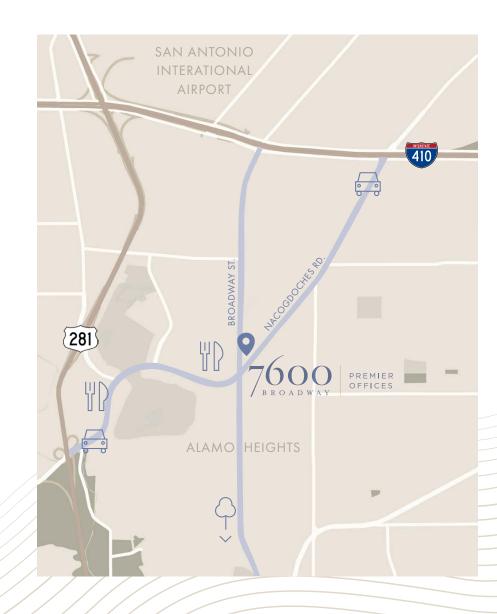

# LOCATION OVERVIEW

7600 BROADWAY | SAN ANTONIO, TX 78209

Located in the beautiful, historic and serene neighborhood of Alamo Heights in San Antonio.

High walkability rating and conveniently located near retail and dining-filled destinations such as Alamo Quarry Market and The Shops at Lincoln Heights.

Proximate to the Pearl, San Antonio Botanical Garden, San Antonio Zoo and Brackenridge Park.

Easy access to Loop 410, US 281, and the San Antonio International Airport.