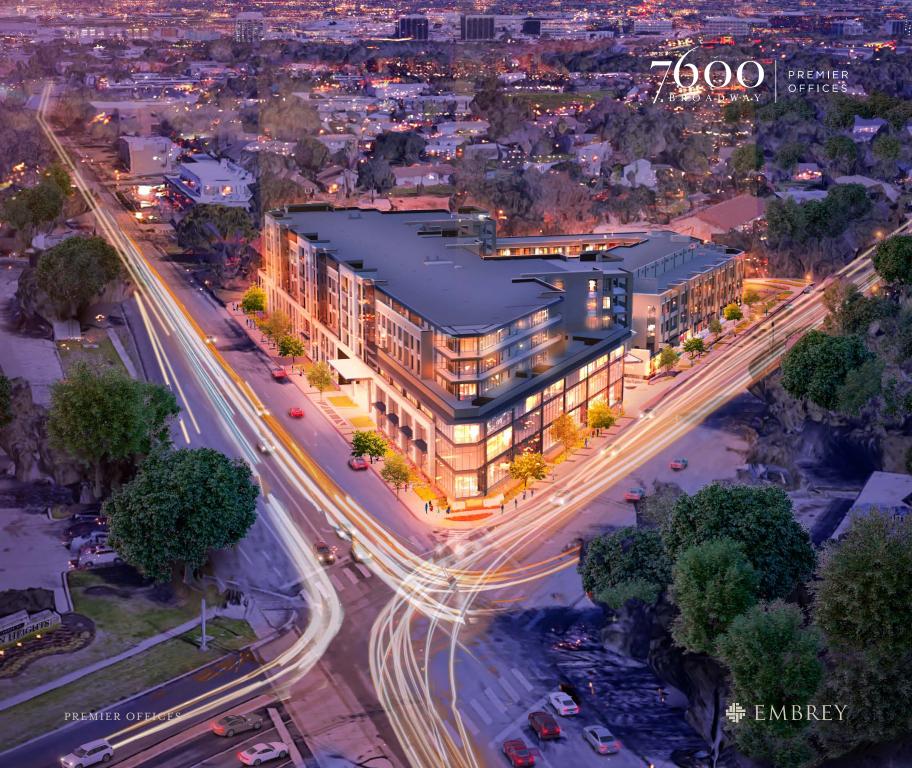

# LOCATION OVERVIEW

7600 BROADWAY | SAN ANTONIO, TX 78209

Located in the beautiful, historic and serene neighborhood of Alamo Heights in San Antonio.

High walkability rating and conveniently located near retail and dining-filled destinations such as Alamo Quarry Market and The Shops at Lincoln Heights.

Proximate to the Pearl, San Antonio Botanical Garden, San Antonio Zoo and Brackenridge Park.

Easy access to Loop 410, US 281, and the San Antonio International Airport.