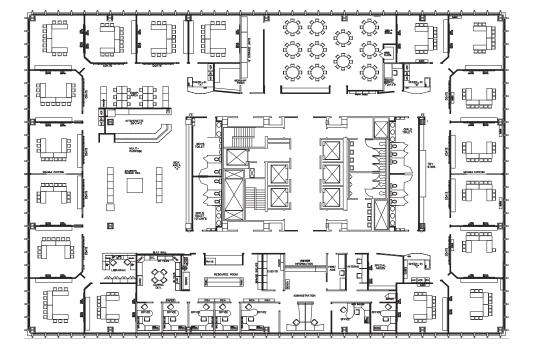

### 3rd floor

## Highlights

- Two full floors available
  - 9th floor (24,294 sq. ft.) recently built out and move-in ready
  - 3rd floor (24,294 sq. ft.) to be renovated to suit specific layout needs
- Location, highways, and transit access facilitate hiring from anywhere in the region
- Nearby amenities include restaurants, fitness, hotels, and entertainment
- Effecient space with abundant natural light & excellent views
- Corporate quality mechanical systems with professional engineering on-site
- Impressive architectural pedigree, building designed by Mies van der Rohe's firm for IBM in 1976
- Total building size is 231,426 sq. ft.
- Dedicated 318 car parking garge