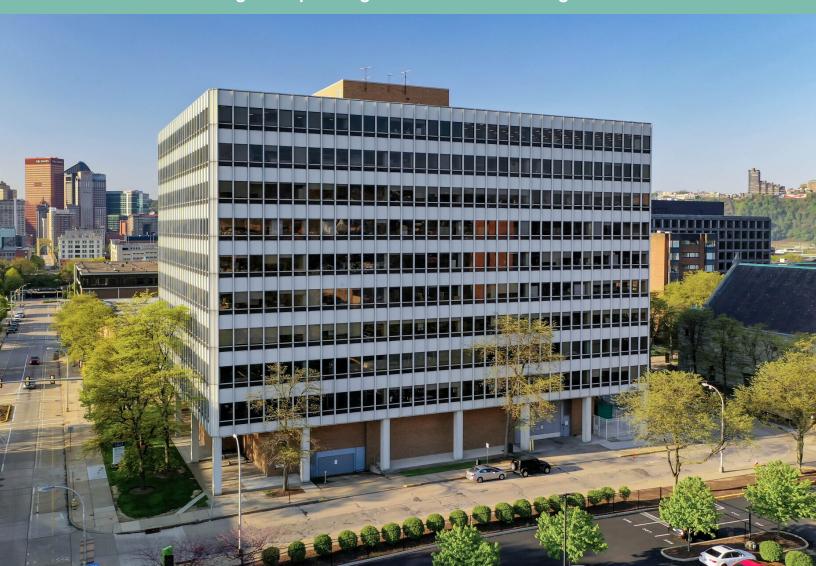

# 4 Allegheny Center

4 East Commons Pittsburgh, PA 15212

Modern office building with parking located on Pittsburgh's North Side

For Lease

4 East Commons | Pittsburgh, PA 15212

### **Building Notes**

The facility has a campus-like setting with quick access to abundant parking and major roadways along with great views of Pittsburgh's skyline. Building has 318 car, elevatored parking garage connected by a covered walkway. The structure also has lobby security desk manned 24 hours a day, 7 days a week.