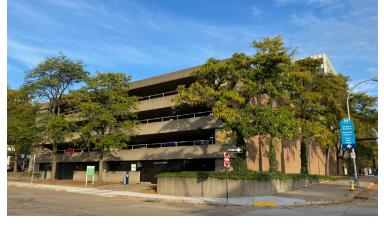

### **Building Notes**

The facility has a campus-like setting with quick access to abundant parking and major roadways along with great views of Pittsburgh's skyline. Building has 318 car, elevatored parking garage connected by a covered walkway. The structure also has lobby security desk manned 24 hours a day, 7 days a week.

## Highlights

- Two full floors available
  - 9th floor (24,294 sq. ft.) recently built out and move-in ready
  - 3rd floor (24,294 sq. ft.) to be renovated to suit specific layout needs
- Location, highways, and transit access facilitate hiring from anywhere in the region
- Nearby amenities include restaurants, fitness, hotels, and entertainment
- Effecient space with abundant natural light & excellent views
- Corporate quality mechanical systems with professional engineering on-site
- Impressive architectural pedigree, building designed by Mies van der Rohe's firm for IBM in 1976
- Total building size is 231,426 sq. ft.
- Dedicated 318 car parking garge