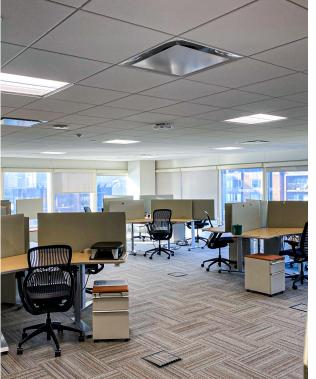

#### 9th floor

### 3rd floor

## Highlights

- Two full floors available
  - 9th floor (24,294 sq. ft.) recently built out and move-in ready
  - 3rd floor (24,294 sq. ft.) to be renovated to suit specific layout needs
- Location, highways, and transit access facilitate hiring from anywhere in the region
- Nearby amenities include restaurants, fitness, hotels, and entertainment
- Effecient space with abundant natural light & excellent views
- Corporate quality mechanical systems with professional engineering on-site
- Impressive architectural pedigree, building designed by Mies van der Rohe's firm for IBM in 1976
- Total building size is 231,426 sq. ft.
- Dedicated 318 car parking garge