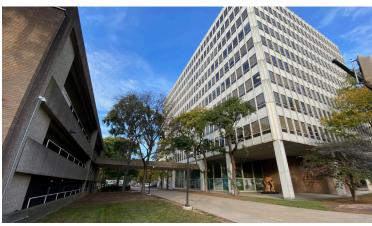

# 4 Allegheny Center

4 East Commons Pittsburgh, PA 15212

Modern office building with parking located on Pittsburgh's North Side

For Lease

4 East Commons | Pittsburgh, PA 15212

## Highlights

- Two full floors available
  - 9th floor (24,294 sq. ft.) recently built out and move-in ready
  - 3rd floor (24,294 sq. ft.) to be renovated to suit specific layout needs
- Location, highways, and transit access facilitate hiring from anywhere in the region
- Nearby amenities include restaurants, fitness, hotels, and entertainment
- Effecient space with abundant natural light & excellent views
- Corporate quality mechanical systems with professional engineering on-site
- Impressive architectural pedigree, building designed by Mies van der Rohe's firm for IBM in 1976
- Total building size is 231,426 sq. ft.
- Dedicated 318 car parking garge