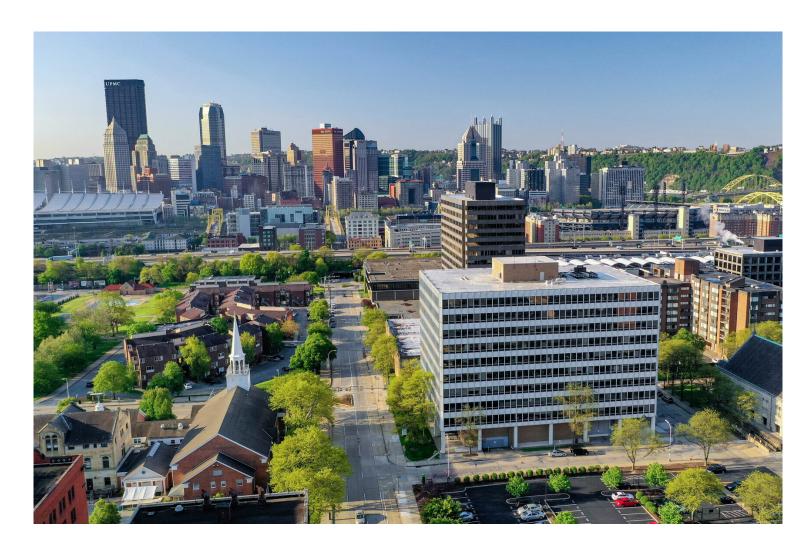

### **Building Notes**

The facility has a campus-like setting with quick access to abundant parking and major roadways along with great views of Pittsburgh's skyline. Building has 318 car, elevatored parking garage connected by a covered walkway. The structure also has lobby security desk manned 24 hours a day, 7 days a week.