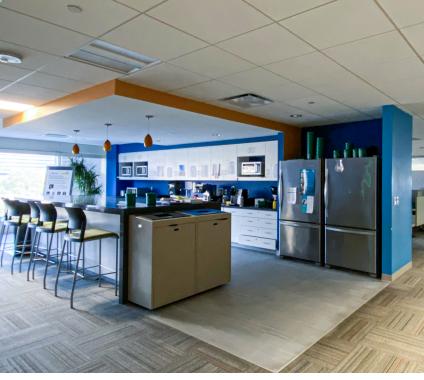

#### 9th floor

### 3rd floor

## Highlights

- Two full floors available
  - 9th floor (24,294 sq. ft.) recently built out and move-in ready
  - 3rd floor (24,294 sq. ft.) to be renovated to suit specific layout needs
- Location, highways, and transit access facilitate hiring from anywhere in the region
- Nearby amenities include restaurants, fitness, hotels, and entertainment
- Effecient space with abundant natural light & excellent views
- Corporate quality mechanical systems with professional engineering on-site
- Impressive architectural pedigree, building designed by Mies van der Rohe's firm for IBM in 1976
- Total building size is 231,426 sq. ft.
- Dedicated 318 car parking garge