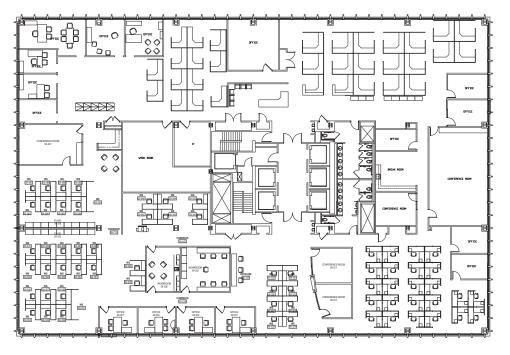

#### 9th floor

## Highlights

- Two full floors available
  - 9th floor (24,294 sq. ft.) recently built out and move-in ready
  - 3rd floor (24,294 sq. ft.) to be renovated to suit specific layout needs
- Location, highways, and transit access facilitate hiring from anywhere in the region
- Nearby amenities include restaurants, fitness, hotels, and entertainment
- Effecient space with abundant natural light & excellent views
- Corporate quality mechanical systems with professional engineering on-site
- Impressive architectural pedigree, building designed by Mies van der Rohe's firm for IBM in 1976
- Total building size is 231,426 sq. ft.
- Dedicated 318 car parking garge