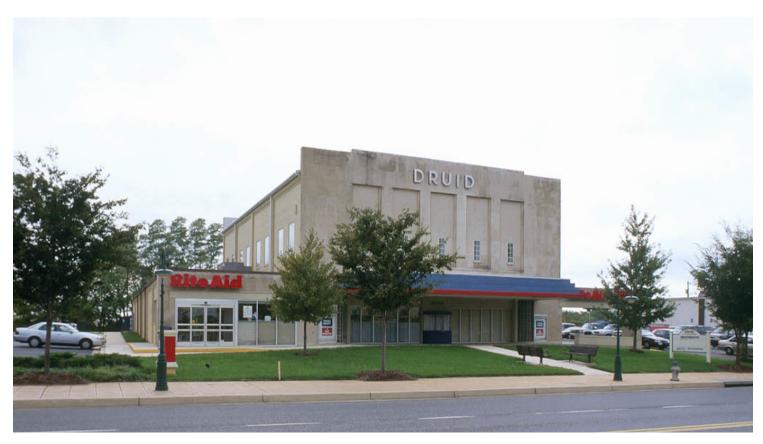

# 9840 Main Street

Damascus, MD

☐ 10,240 s.f.

☐ 162 ft. total frontage

**Term through 07/03/2023** 

## Retail opportunity for lease

#### Highlights

- Former Rite Aid opportunity
- 19,350 VPD on Main Street
- 162' frontage on Main Street
- Pylon signage opportunity on Main Street
- 120 surface parking spaces
- Strong visibility on Main Street