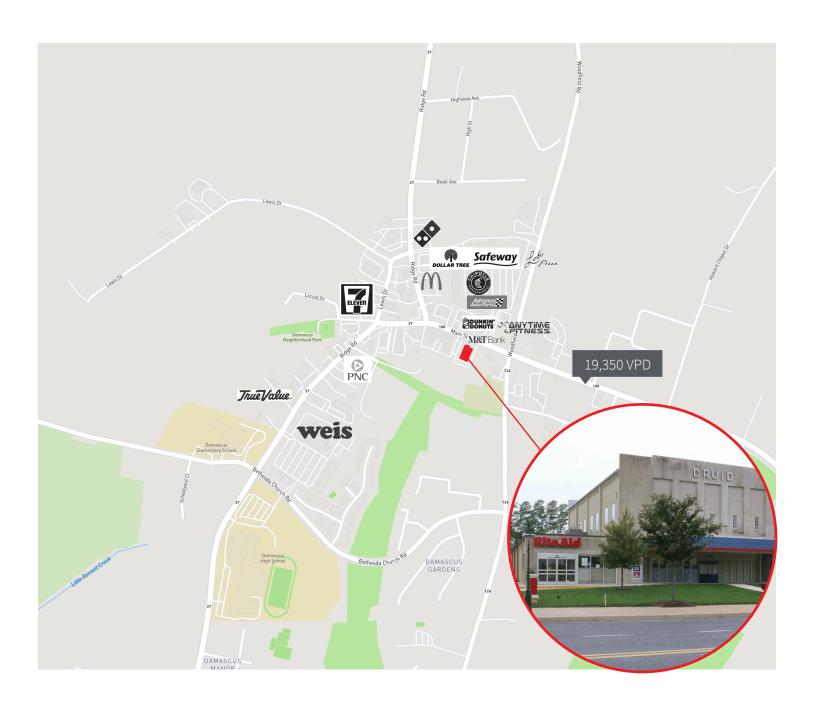

#### Highlights

- Former Rite Aid opportunity
- 19,350 VPD on Main Street
- 162' frontage on Main Street
- Pylon signage opportunity on Main Street
- 120 surface parking spaces
- Strong visibility on Main Street

### **Nearby Retail**