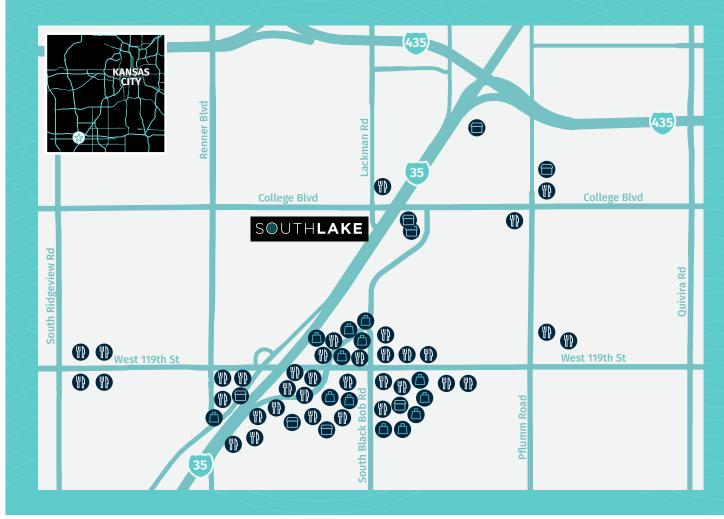

#### SURROUNDING AMENITIES

Pie Five Pizza IHOP Chipotle Mexican Grill Freddy's Frozen Custard & Steakburgers Olive Garden Zoes Kitchen Twin Peaks Muscle Maker Grill Mr Gyros Greek Food Chick-fil-A First Watch Smashburger Texas Roadhouse Joe's Kansas City Bar-B-Que Johnny's Italian Steakhouse Cracker Barrell Steak n' Shake Schlotzsky's Houlihan's Main Event Starbucks Jason's Deli Dunkin' Donuts Buffalo Wild Wings Red Lobster Sake Lounge SPIN! Pizza Mi Ranchito Sierra Grill Target Bed Bath and Beyond Home Depot GameStop Cosmic Jump Indoor Trampoline Park AMC Studio 28 Whole Foods Market Ulta Beauty Marshalls & HomeGoods Michael's Dick's Sporting Goods Pier 1 Ross Dress for Less Main Event Entertainment Bass Pro Shops

**45**+

RESTAURANTS & CAFES

#### 15+ SHOPPING & RETAIL

5+

ENTERTAINMENT & HEALTH

## SURROUNDINGAMENITIES