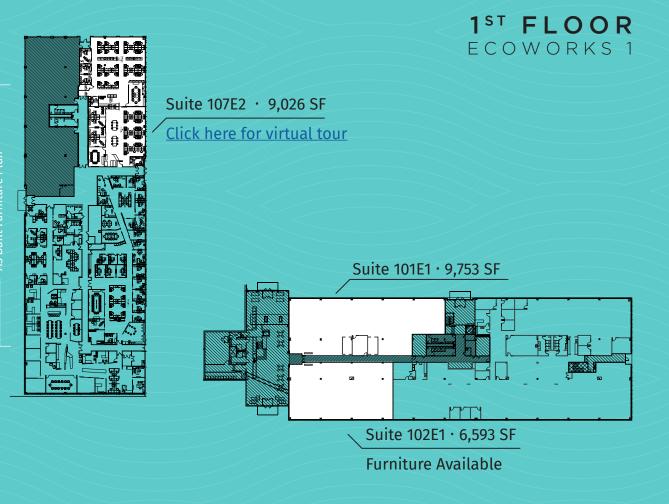

## ECOWORKS 1 & 2

ECOWORKS 1 16025 W 113TH ST LENEXA KS

ECOWORKS 2 16105 W 113TH ST, LENEXA KS



A K \_\_\_\_

### PROPERTYHIGHLIGHTS

#### \$23.00/SF Full Service

7/1,000 Parking Ratio

Updated, Modern Tenant Finishes

Large Open Glass Atrium

**On-Site Trails and Lakes** 

Adjacent to 119th Street Retail Amenities and Renner Rd Corridor

Easy Access from I-435 and I-35

On-Campus Event Space – Thompson Barn

New Ownership with Capital Improvement Plans







#### AVAILABLESPACE

## $\mathsf{N} \in \mathsf{W} \ \mathbf{O} \ \mathbf{W} \ \mathbf{N} \ \mathbf{E} \ \mathbf{R} \ \mathbf{S} \ \mathbf{H} \ \mathbf{I} \ \mathbf{P}$

Purchased in January 2019, the Southlake office park now has a dynamic new development company, City + Ventures, as its' owner. City + Ventures' plans for the park include investing in new building amenities, providing Class A common areas and tenant finishes, and developing the interior land sites with complimentary uses for the existing office tenants.







#### SURROUNDING AMENITIES



Pie Five Pizza IHOP Chipotle Mexican Grill Freddy's Frozen Custard & Steakburgers Olive Garden Zoes Kitchen Twin Peaks Muscle Maker Grill Mr Gyros Greek Food Chick-fil-A First Watch Smashburger Texas Roadhouse Joe's Kansas City Bar-B-