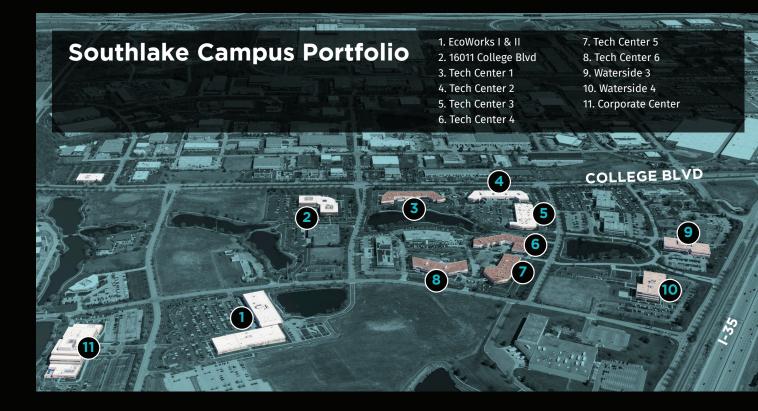

, Modern Tenant Finishes

Large Open Glass Atrium

**On-Site Trails and Lakes** 

Adjacent to 119th Street Retail Amenities and Renner Rd Corridor

Easy Access from I-435 and I-35

On-Campus Event Space – Thompson Barn

New Ownership with Capital Improvement Plans







#### AVAILABLESPACE

## $\mathsf{N} \in \mathsf{W} \ \mathbf{O} \ \mathbf{W} \ \mathbf{N} \ \mathbf{E} \ \mathbf{R} \ \mathbf{S} \ \mathbf{H} \ \mathbf{I} \ \mathbf{P}$

Purchased in January 2019, the Southlake office park now has a dynamic new development company, City + Ventures, as its' owner. City + Ventures' plans for the park include investing in new building amenities, providing Class A common areas and tenant finishes, and developing the interior land sites with complimentary uses for the existing office tenants.







#### SURROUNDING AMENITIES



Pie Five Pizza IHOP Chipotle Mexican Grill Freddy's Frozen Custard & Steakburgers Olive Garden Zoes Kitchen Twin Peaks Muscle Maker Grill Mr Gyros Greek Food Chick-fil-A First Watch Smashburger Texas Roadhouse Joe's Kansas City Bar-B-Que Johnny's Italian Steakhouse Cracker Barrell Steak n' Shake Schlotzsky's Houlihan's Main Event Starbucks Jason's Deli Dunkin' Donuts Buffalo Wild Wings Red Lobster Sake Lounge SPIN! Pizza Mi Ranchito Sierra Grill Target Bed Bath and Beyond Home Depot GameStop Cosmic Jump Indoor Trampoline Park AMC Studio 28 Whole Foods Market Ulta Beauty Marshalls & HomeGoods Michael's Dick's Sporting Goods Pier 1 Ross Dress for Less Main Event Entertainment Bass Pro Shops

**45**+

RESTAURANTS & CAFES

#### 15+ SHOPPING & RETAIL

5+

ENT